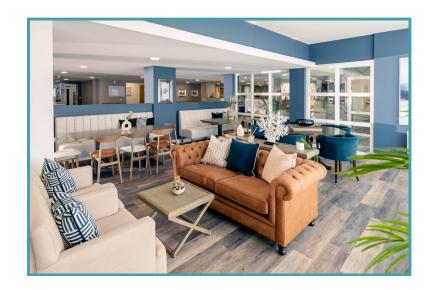

BRAND NEW HOME! This HIGH END RETIREMENT HOME has been built with the Over 70's in mind, offering an unrivalled finish, with onsite BISTRO & COMMUNAL LOUNGE - FOUNDRY COURT is the PERFECT place to relax and unwind. Once inside you will find a GENEROUS ENTRANCE HALL with ample room for WHEELCHAIR ACCESS and a SIZEABLE STORAGE CUPBOARD, leading to a SPACIOUS WET ROOM and BRIGHT SITTING/DINING room with DOUBLE DOORS opening out. A FULLY FITTED KITCHEN can be found off the sitting room with BUILT-IN APPLIANCES. A GENEROUS DOUBLE BEDROOM can be found with EMERGENCY PULL CORD and WALK IN-WARDROBE. Comprising 55 one and two bedroom APARTMENTS, Foundry Place is located right in the town centre, with a TRAIN STATION close by. The development features 24-hour staffing, COMMUNAL GARDENS, and the BENEFIT from an HOURS DOMESTIC ASSISTANCE each week.

### **AGENTS NOTE**

Lease Length - 999 Years from the date of completion. Service Charges - £660 PCM - full break down can be provided.

Each bedroom is fitted with an emergency pull cord alarm system.

The building also benefits from having a laundry room, mobile scooter charging points, bistro (with discounted meals) and communal lounge.

Please be advised that the images are a representation of a similar property.

The property is approached via a communal entrance hall.

Entrance door to: