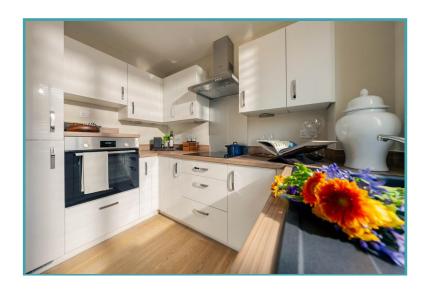

Please be advised that the images are a representation of a similar property.

The property is approached via a communal entrance hall.

Entrance door to:

### **KITCHEN**

7' 10" x 7' 2" (2.39m x 2.18m) Fitted range of wall and base level units with complementary rolled edge work surfaces and inset sink and drainer unit with mixer tap, matching up-stands, inset electric hob, built-in electric oven with glass splash back and extractor fan over, integrated fridge/freezer, under cupboard lighting, wood effect flooring, uPVC double glazed window to front smooth ceiling,