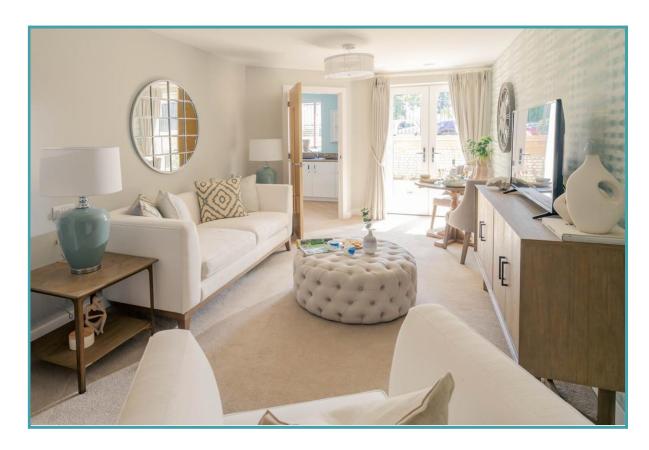

Please be advised that the images are a representation of a similar property.

The property is approached via a communal entrance hall.

Entrance door to:

### SITTING/DINING ROOM

20' 4" x 10' 3" (6.2m x 3.12m) Fitted carpet, electric storage heating, uPVC double glazed French doors to front, media control panel, smooth ceiling, door to: