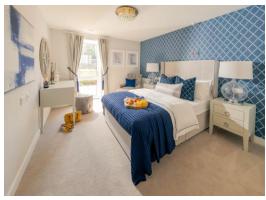

### **DOUBLE BEDROOM**

13' 3" x 13' 3" Max (4.04m x 4.04m) Fitted carpet, electric storage heating, uPVC double glazed window to front, television point, built-in wardrobe, smooth ceiling, built in walk-in in wardrobe, emergency pull cord.

Please be advised that the images are a representation of a similar property.

The property is approached via a communal entrance hall.

Entrance door to: