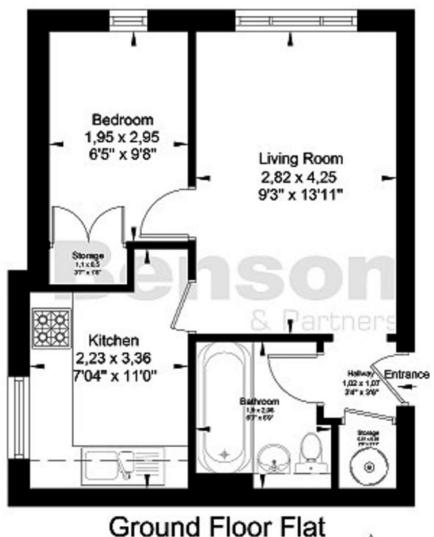

## 1 Bedroom Purpose Built Flat located in South Norwood

Superbly presented Ground floor purpose built studio flat arranged as a One Bedroom Flat. Situated within easy access to Woodside Green with its popular Croydon Tramlink, Norwood Junction Overground Station, Tesco Express and The Country Park. Features; Lounge, Modern fitted kitchen, Modern bathroom, Bedroom, Double glazed windows, Electric heating, Communal gardens and Gated off street parking. Lease is 125 years from 29th September 1986. Council Tax Band B. EPC Rating E. View Now!

Ground Rent is £64 p.a.

Maintenance Charges are £1,034 p.a. (variable)

The Buildings Insurance is £360 p.a. (variable)

ENTRANCE HALL

LOUNGE

MODERN FITTED KITCHEN

MODERN FITTED BATHROOM

**BEDROOM** 

COMMUNAL GARDEN

GATED OFF STREET PARKING

LEASEHOLD INFORMATION:

Lease is 125 years from 29th September 1986

Total Internal Area 31.96m2 (344 sq.ft.)

FOR ILLUSTRATIVE PURPOSES ONLY

Council Tax Band: B

| Energ | y Efficiency Rating |         |          |
|-------|---------------------|---------|----------|
| Score | Energy rating       | Current | Potentia |
| 92+   | A                   |         |          |
| 81-91 | В                   |         |          |
| 69-80 | C                   |         | 75 C     |
| 55-68 | D                   |         |          |
| 39-54 | E                   | 47  E   |          |
| 21-38 | F                   |         |          |
| 1-20  | (                   | G       |          |