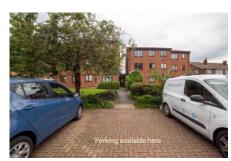

COMMUNAL GARDEN

GATED OFF STREET PARKING

LEASEHOLD INFORMATION:

Lease is 125 years from 29th September 1986

Total Internal Area 31.96m2 (344 sq.ft.)

FOR ILLUSTRATIVE PURPOSES ONLY

Council Tax Band: B

| Energ | y Efficiency Rating |         |          |
|-------|---------------------|---------|----------|
| Score | Energy rating       | Current | Potentia |
| 92+   | A                   |         |          |
| 81-91 | В                   |         |          |
| 69-80 | C                   |         | 75 C     |
| 55-68 | D                   |         |          |
| 39-54 | E                   | 47  E   |          |
| 21-38 | F                   |         |          |
| 1-20  | (                   | G       |          |