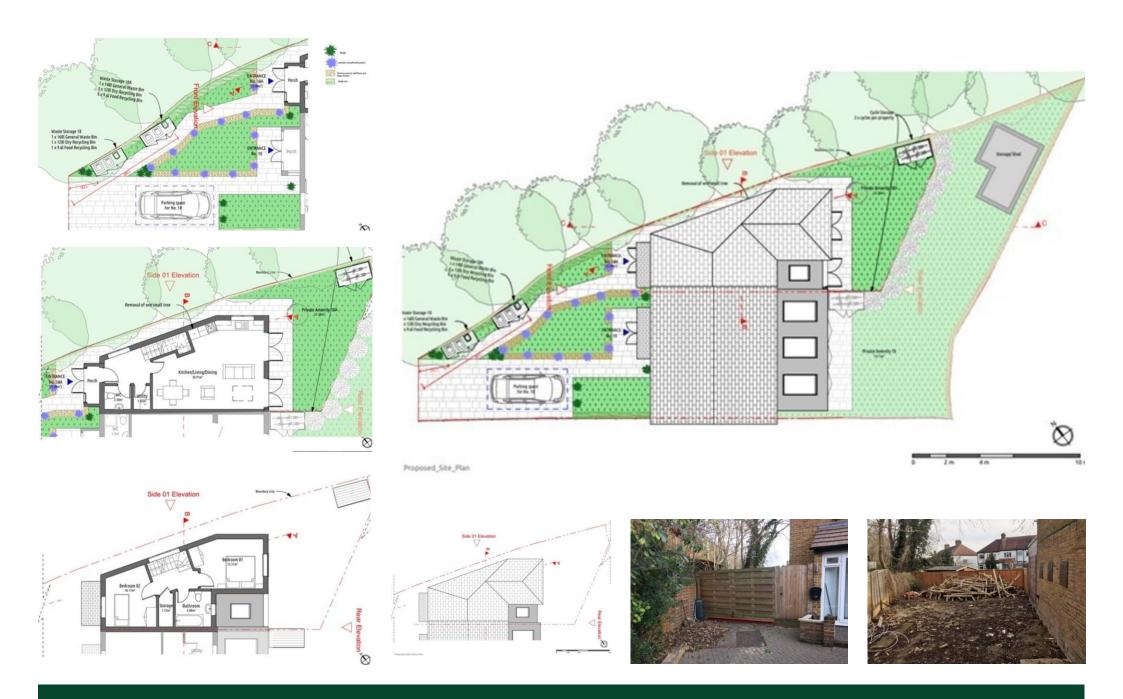

## 2 Bedroom Land with Planning Permission located in South Norwood

New Build Land with planning granted for a 2 Bedroom House in a residential cul-de-sac. Situated within easy reach of all local amenities including Norwood Junction Overground Station, South Norwood High Street and The Country Park. The full planning documents can be seen on Croydon Councils website with a reference of 19/02683/FUL. CIL payment has been made. Don't miss out. View Now!