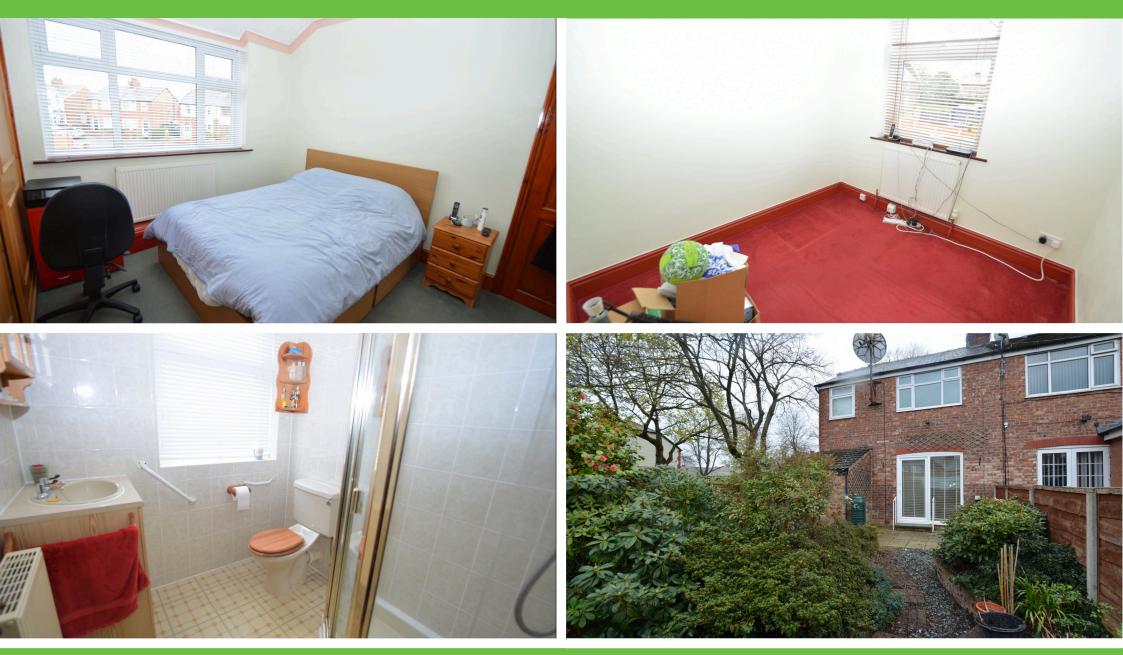

#### Bedroom One 4.56m x 2.60m

Double glazed bay window to front elevation. Fitted wardrobes. Double panel radiator.

### Bedroom Two 3.80m x 3.09m

Double glazed window to rear elevation. Fitted wardrobes.

### Bedroom Three 2.59m x 2.44m

Double glazed window to front elevation. Double panel radiator.

### Bathroom 2.01m x 1.92m

Double glazed frosted window. Corner shower cubicle, Vanity wash hand basin and WC. Radiator. Tiled walls.

GROUND FLOOR

EXTERNALLY: - Gated driveway to the front and a large enclosed paved garden to the rear.