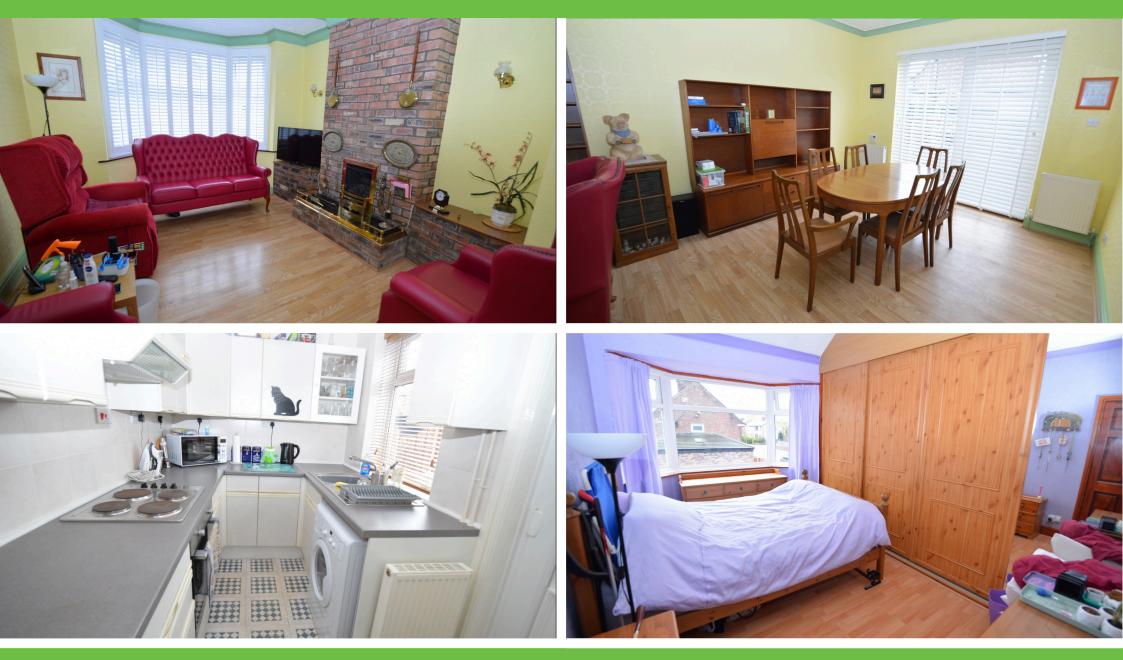

#### Lounge 4.09m x 3.77m

Double glazed bay window to front elevation. Feature exposed brick chimney breast with gas fire. TV Point. Double panel radiator. Laminate flooring

#### Dining Room 4.00m x 3.56m

Double glazed sliding patio doors. Two double panel radiators. Laminate flooring.

#### Kitchen 2.9m x 2.07m

Fitted with a range of wall and base units with contrasting grey worktops incorporating a single drainer sink unit with mixer tap. Electric hob with oven below. Plumbed for washing machine and space for fridge freezer. Double panel radiator.

#### Bedroom One 4.56m x 2.60m

Double glazed bay window to front elevation. Fitted wardrobes. Double panel radiator.