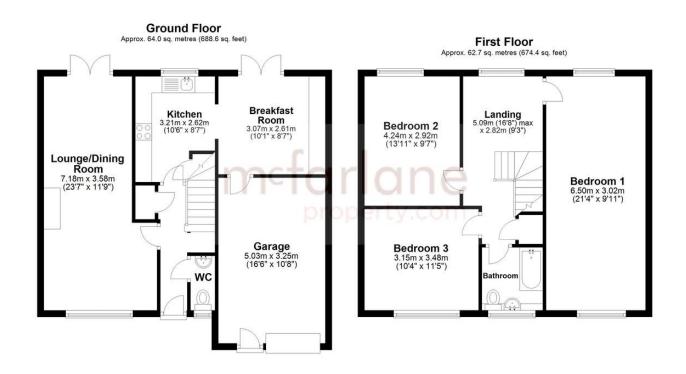

Total area: approx. 126.6 sq. metres (1363.1 sq. feet)

Our team are friendly, experienced and are all local. They know it better than they do their own living rooms and can help you find what you're looking for because we love where we live.