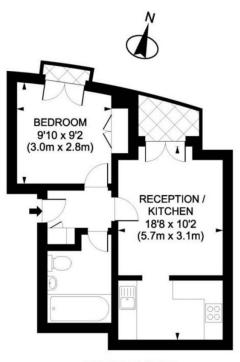

## Local Authority Council Tax Band EPC Rating

С

FIRST FLOOR

Hopewell Yard, SE5 Gross internal area 376 sq ft/35 sq metres

Tooting Works 89 Bickersteth Road London SW17 7BW

BLUESTONE Contact

02083553405 philip@bluestoneproperties.co.uk www.bluestoneproperties.co.uk Agents Note: Whilst every care has been taken to prepare these particulars, they are for guidance purposes only. All measurements are approximate and are for general guidance purposes only and whilst every care has been taken to ensure their accuracy, they should not be relied upon and potential buyers/tenants are advised to recheck the measurements.