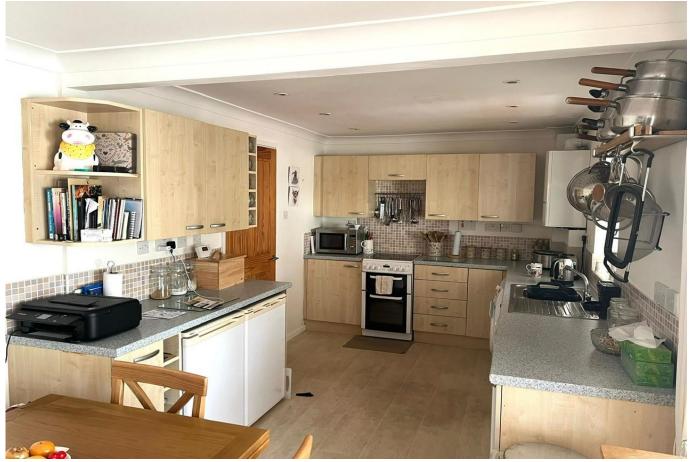

**Entrance Hall** 

Cloakroom/W.C

Lounge 14' 7" x 10' 11" (4.44m x 3.32m)

Kitchen/Dining Room 19' 9" x 8' 8" (6.02m x 2.64m)

Conservatory/Family Room 14' 6" x 12' 0" (4.42m x 3.65m)

First Floor Landing

Master Bedroom 13' 2" x 12' 2" (4.01m x 3.71m)