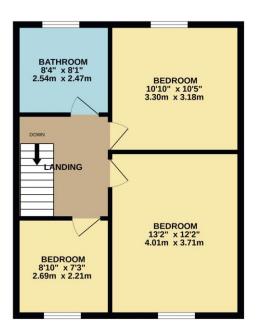

**Entrance Hall** 

Cloakroom/W.C

Lounge 14' 7" x 10' 11" (4.44m x 3.32m)

Kitchen/Dining Room 19' 9" x 8' 8" (6.02m x 2.64m)

Conservatory/Family Room 14' 6" x 12' 0" (4.42m x 3.65m)

First Floor Landing

Master Bedroom 13' 2" x 12' 2" (4.01m x 3.71m)

Bedroom Two 10' 10" x 10' 5" (3.30m x

3.17m)

Bedroom Three 8' 10" x 7' 3" (2.69m x

2.21m)

Bathroom

Gardens

To front and rear enjoying a southerly

aspect.

Off Road Parking

To the front for one vehicle. Additional spaces nearby.

GROUND FLOOR

CONSERVATORY/FAMILY ROOM

14'6" × 12'0"

4.42m × 3.66m

KITCHEN/DINER
19'9" × 8'8"
6.02m × 2.64m

LOUNGE
14'7" × 10'11"
4.45m × 3.33m

1ST FLOOR

Whilst every attempt has been made to ensure the accuracy of the floorplan contained here, measurements of doors, windows, rooms and any other items are approximate and no responsibility is taken for any error, omission or mis-statement. This plan is for illustrative purposes only and should be used as such by any prospective purchaser. The services, systems and appliances shown have not been tested and no guarantee as to their operability or efficiency can be given. Made with Martherist (2012)