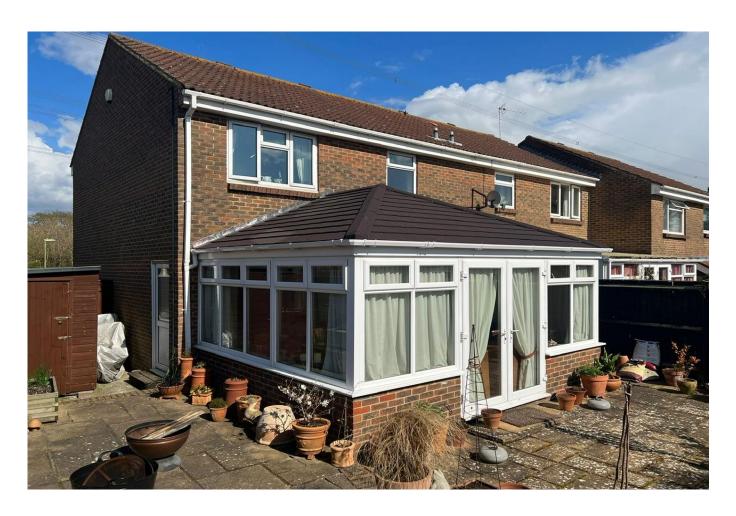

## 10 The Fowey, Blackfield, SO45 1SH

Located in a no through road in the village of Blackfield comes this well presented three bedroom home. With the potential to offer the property with NO ONWARD CHAIN the internal accommodation comprises of entrance hall, cloakroom/W.C, lounge, kitchen/dining room, conservatory/family room, first floor landing, three bedrooms and bathroom. Outside you'll find level gardens to the front and rear enjoying a southerly aspect with off road parking for one vehicle. There is further parking available nearby. With benefits including double glazing and gas radiator heating, call us now to book a viewing.

**Entrance Hall** 

Cloakroom/W.C

Lounge 14' 7" x 10' 11" (4.44m x 3.32m)

Kitchen/Dining Room 19' 9" x 8' 8" (6.02m x 2.64m)

Conservatory/Family Room 14' 6" x 12' 0" (4.42m x 3.65m)

First Floor Landing

Master Bedroom 13' 2" x 12' 2" (4.01m x 3.71m)

Bedroom Two 10' 10" x 10' 5" (3.30m x

3.17m)

Bedroom Three 8' 10" x 7' 3" (2.69m x

2.21m)

Bathroom

Gardens

To front and rear enjoying a southerly

aspect.