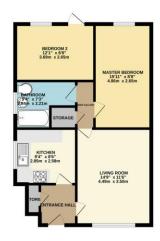

## £895 pcm

- Available Now
- Two Double Bedrooms
- Large Garden
- Gas Central Heating
- Brand New Kitchen
- Redecorated throughout
- Ground Floor Accommodation

Approximate Room Sizes ENTRANCE HALL Enter from the front door into hallway. Access to living room and kitchen. Small storage cupboard to the left.

LIVING ROOM 15' x 12' (4.57m x 3.66m) Window to front aspect. Access to internal hallway.

KITCHEN 8' 9" x 8' 6" (2.67m x 2.59m) Window to side aspect. Matching base and wall mounted units. Space for fridge freezer, cooker and for a washing machine.

BEDROOM ONE 14' 9" x 9' 0" (4.5m x 2.74m) Window to rear aspect. Radiator.

BEDROOM TWO 12' x 8' 9" (3.66m x 2.67m) Window to rear aspect. Radiator.

BATHROOM White suite comprising, low level flush WC, basin and bath with mixer shower over and window to side.

Local Authority – Babergh District Council Council Tax Band - A Post Code - CO10 0JL Please Note – the landlord will attend the property to maintain the garden every 2-3 weeks.

GROUND FLOOR 624 sq.ft. (58.0 sq.m.) approx.