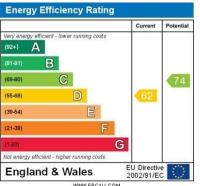

Local Authority – Babergh District Council Council Tax Band - A Post Code - CO10 0JL Please Note – the landlord will attend the property to maintain the garden every 2-3 weeks.

GROUND FLOOR 624 sq.ft. (58.0 sq.m.) approx.