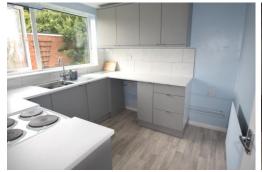

LIVING ROOM 15' x 12' (4.57m x 3.66m) Window to front aspect. Access to internal hallway.

KITCHEN 8' 9" x 8' 6" (2.67m x 2.59m) Window to side aspect. Matching base and wall mounted units. Space for fridge freezer, cooker and for a washing machine.