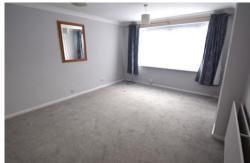

BEDROOM ONE 14' 9" x 9' 0" (4.5m x 2.74m) Window to rear aspect. Radiator.

BEDROOM TWO 12' x 8' 9" (3.66m x 2.67m) Window to rear aspect. Radiator.

BATHROOM White suite comprising, low level flush WC, basin and bath with mixer shower over and window to side.