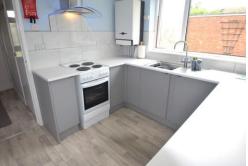

LIVING ROOM 15' x 12' (4.57m x 3.66m) Window to front aspect. Access to internal hallway.

KITCHEN 8' 9" x 8' 6" (2.67m x 2.59m) Window to side aspect. Matching base and wall mounted units. Space for fridge freezer, cooker and for a washing machine.