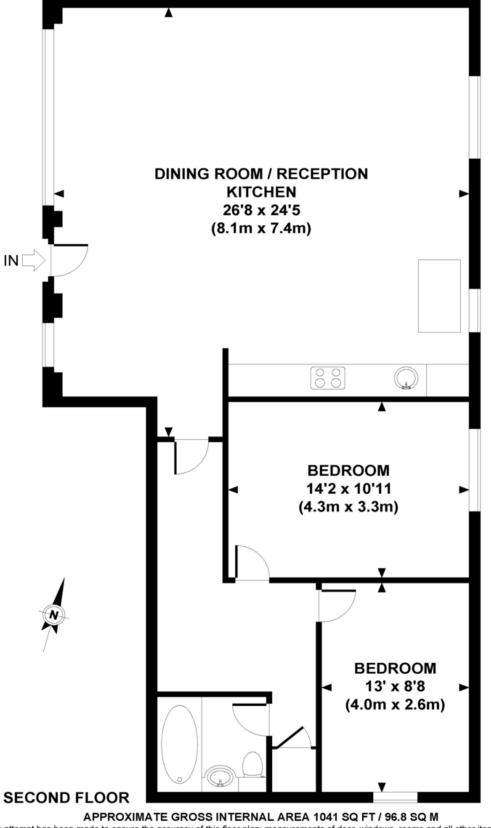

## New Crescent Yard, NW10

Whilst every attempt has been made to ensure the accuracy of this floor plan; measurements of door, windows, rooms and all other items are approximate No responsibility is taken for any error, omission or mis-statement. This floor plan is for illustrative purposes only, and should be treated as such.

#### Description

A simply jaw dropping 1041 Sq ft luxury apartment in this hugely sought after gated development only moments from superb transport links. The property has a stylish contemporary decor which is complimented buy its huge windows and high ceilings that when combined create this fabulous and very rare to the open market living space.