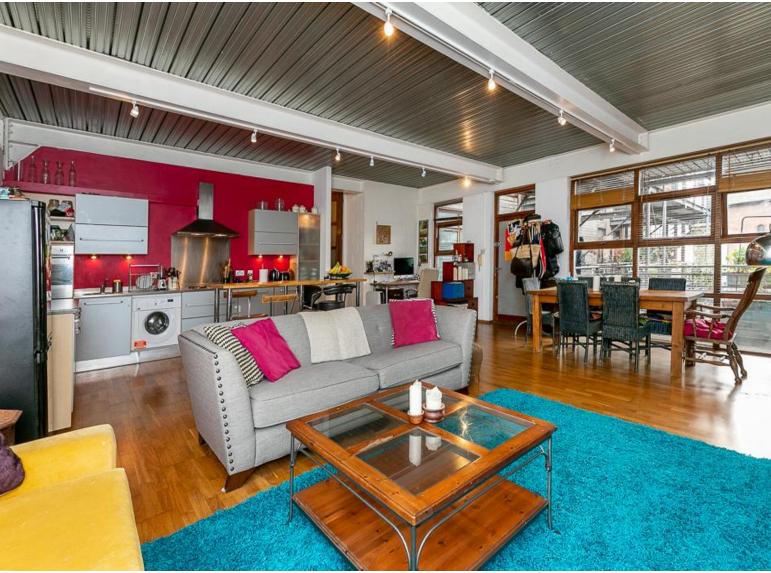

#### Description

A simply jaw dropping 1041 Sq ft luxury apartment in this hugely sought after gated development only moments from superb transport links. The property has a stylish contemporary decor which is complimented buy its huge windows and high ceilings that when combined create this fabulous and very rare to the open market living space.