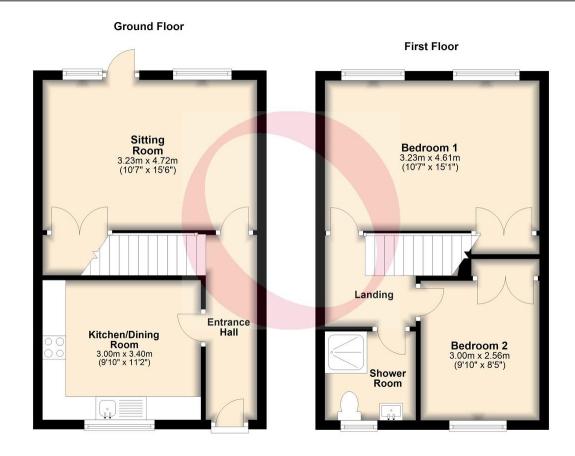

## The Property

Offered for sale with no upward chain this modern property offers a central Towcester location just a short distance from the town centre. The sheltered front door opens directly into the entrance hall which has stairs to the first floor. The sitting room lies at the far end of the hall and spans across the rear of the home with a door into the rear courtyard and a useful built-in under-stairs storage cupboard. Moving upstairs there is a three piece shower room and two bedroom both of which are doubles in size and benefit from built in wardrobes. Outside there is a courtyard garden with the parking area containing the allocated space just beyond.

#### Entrance Hall

Entered via a part glazed door under storm canopy. Radiator. Stairs to the first floor.

#### Kitchen/Dining Room

Window to the front. Fitted with a range of base and wall mounted units with working surface over. There is a sink with mixer tap over. Built-in electric oven with four ring gas hob and extractor hood over. Space for a fridge/freezer and plumbing for a washing machine. Radiator. Recessed ceiling spotlights. Ceramic tiled splash backs. Wall mounted gas fired combination boiler serving the radiator central heating system and domestic hot water.

## Sitting Room

Glazed door into the rear courtyard with a further window to the rear. Electric fireplace. Radiator. Telephone point. Television aerial point. Coving to ceiling. Built-in under-stairs storage cupboard with a sensor operated light.

#### Landing

Access to loft space. Doors to both bedrooms and shower room.

#### Bedroom 1

Two windows to the rear. Two radiators. Telephone point. Television aerial point. Built-in over-stairs storage cupboard.

## Bedroom 2

Two windows to the rear. Two radiators. Telephone point. Television aerial point. Built-in over-stairs storage cupboard with shelving.

#### Shower Room

Fitted with a three piece suite comprising shower cubicle with glass door, wash basin and W.C. Extractor fan. Shaver point and light. Ceramic tiled splashbacks. Radiator. Window to the front.