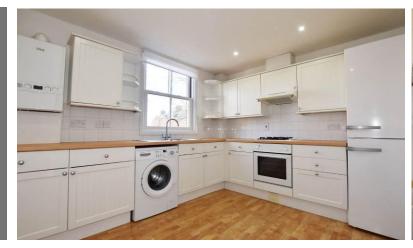

#### Kitchen/Dining Room

Window to the front. Fitted with a range of base and wall mounted units with working surface over. There is a sink with mixer tap over. Built-in electric oven with four ring gas hob and extractor hood over. Space for a fridge/freezer and plumbing for a washing machine. Radiator. Recessed ceiling spotlights. Ceramic tiled splash backs. Wall mounted gas fired combination boiler serving the radiator central heating system and domestic hot water.