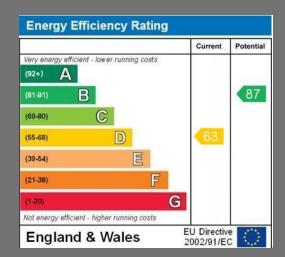

- Mains water & drainage
- Mains gas central heating
- A mixture of wooden & uPVC
- Freehold
- Council tax band C
- EPC rating band D