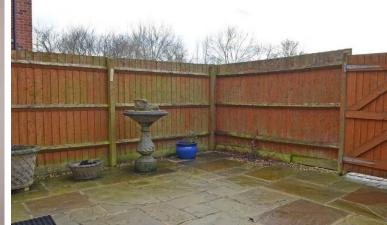

### Rear Courtyard

The property has a courtyard garden to the rear fully enclosed by timber fencing. Entirely paved, a timber gate provides access to the parking area.