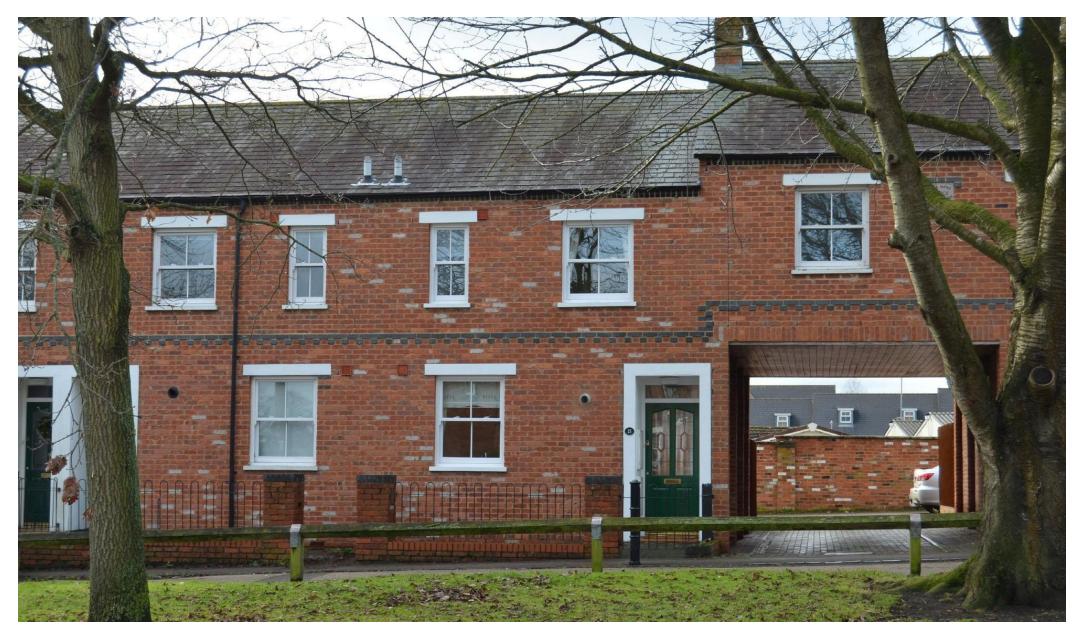

Richmond Road, Towcester Offers in the region of £270,000

# 21 Richmond Road, Towcester, NN12 6EX

This modern home enjoys a central location in the heart of Towcester.

Entrance Hall | Kitchen/Dining Room | Sitting Room | Two Double Bedrooms | Shower Room | Courtyard Garden | One Allocated Parking Space

## The Property

Offered for sale with no upward chain this modern property offers a central Towcester location just a short distance from the town centre. The sheltered front door opens directly into the entrance hall which has stairs to the first floor. The sitting room lies at the far end of the hall and spans across the rear of the home with a door into the rear courtyard and a useful built-in under-stairs storage cupboard. Moving upstairs there is a three piece shower room and two bedroom both of which are doubles in size and benefit from built in wardrobes. Outside there is a courtyard garden with the parking area containing the allocated space just beyond.