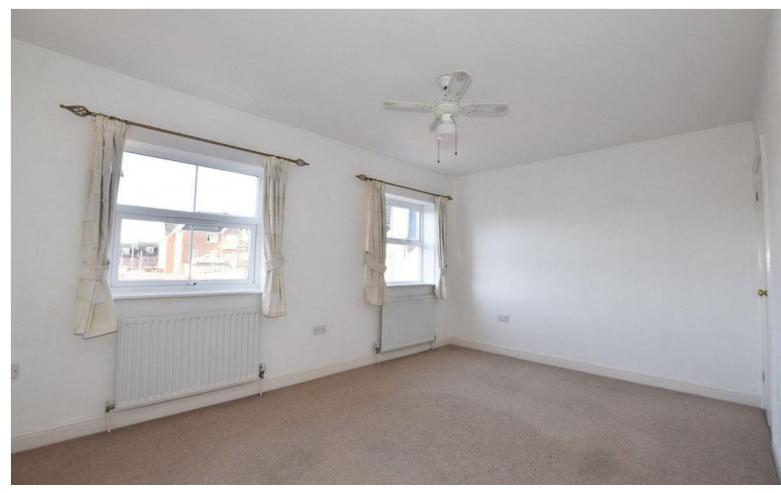

#### Bedroom 1

Two windows to the rear. Two radiators. Telephone point. Television aerial point. Built-in over-stairs storage cupboard.

## Bedroom 2

Two windows to the rear. Two radiators. Telephone point. Television aerial point. Built-in over-stairs storage cupboard with shelving.