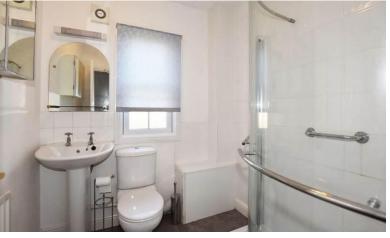

#### Shower Room

Fitted with a three piece suite comprising shower cubicle with glass door, wash basin and W.C. Extractor fan. Shaver point and light. Ceramic tiled splashbacks. Radiator. Window to the front.