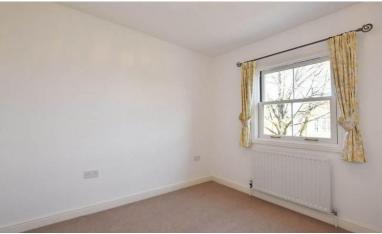

#### Bedroom 1

Two windows to the rear. Two radiators. Telephone point. Television aerial point. Built-in over-stairs storage cupboard.

## Bedroom 2

Two windows to the rear. Two radiators. Telephone point. Television aerial point. Built-in over-stairs storage cupboard with shelving.