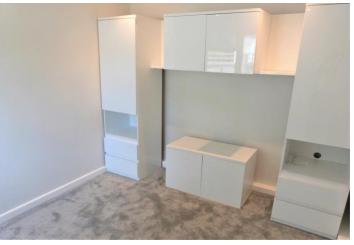

## **Property Description**

Situated on a small residential park home site for residents aged 55 or over we offer this  $37' \times 10'$  park home.

The unit has been extensively refurbished by the current vendors and has benefits from a newly installed four piece bathroom suite with full bath and independent shower, newly fitted kitchen which is set open plan to the lounge, and full redecoration throughout to include ceiling spotlight and Amtico flooring. The bedroom has been fully redecorated and newly carpeted.

## ACCOMMODATION IN BRIEF COMPRISES:

LOUNGE/KITCHEN 21' 9" x 9' 6" (6.63m x 2.9m)

**BEDROOM** 9' 10" x 9' 7" (3m x 2.92m)

**BATHROOM** 8' 7" x 6' 4" (2.62m x 1.93m)

**GARDEN** Personal plot surrounds the unit.