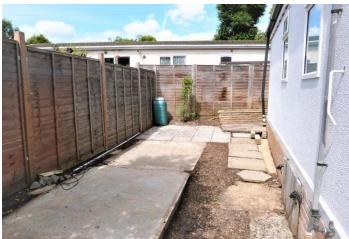

Externally the plot surrounds the unit and is secured with close boarding fencing. There is free resident parking.

Cash purchase only . Chain free

## ACCOMMODATION IN BRIEF COMPRISES:

LOUNGE/KITCHEN 21' 9" x 9' 6" (6.63m x 2.9m)

**BEDROOM** 9' 10" x 9' 7" (3m x 2.92m)

**BATHROOM** 8' 7" x 6' 4" (2.62m x 1.93m)

**GARDEN** Personal plot surrounds the unit.