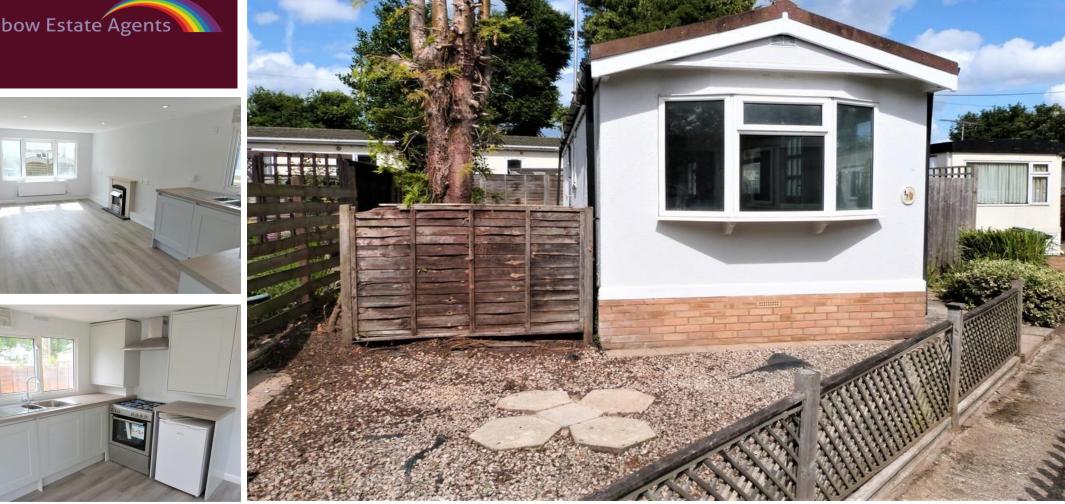

## St Johns Park, Theobalds Park Road, Enfield, EN2 9JG

Fully refurbished park home measuring 37' x 10' on an intimate retirement park for the over 55's. Picturesque location with local bus routes. Easy access to Crews Hill BR station. Free resident parking. Mains gas central heating. **PRICE: £89,995** (AGREEMENT REGULATED BY THE MOBILE HOMES ACT)

## **Property Description**

Situated on a small residential park home site for residents aged 55 or over we offer this  $37' \times 10'$  park home.

The unit has been extensively refurbished by the current vendors and has benefits from a newly installed four piece bathroom suite with full bath and independent shower, newly fitted kitchen which is set open plan to the lounge, and full redecoration throughout to include ceiling spotlight and Amtico flooring. The bedroom has been fully redecorated and newly carpeted.

Externally the plot surrounds the unit and is secured with close boarding fencing. There is free resident parking.

Cash purchase only . Chain free

## ACCOMMODATION IN BRIEF COMPRISES:

LOUNGE/KITCHEN 21' 9" x 9' 6" (6.63m x 2.9m)

**BEDROOM** 9' 10" x 9' 7" (3m x 2.92m)

**BATHROOM** 8' 7" x 6' 4" (2.62m x 1.93m)

**GARDEN** Personal plot surrounds the unit.