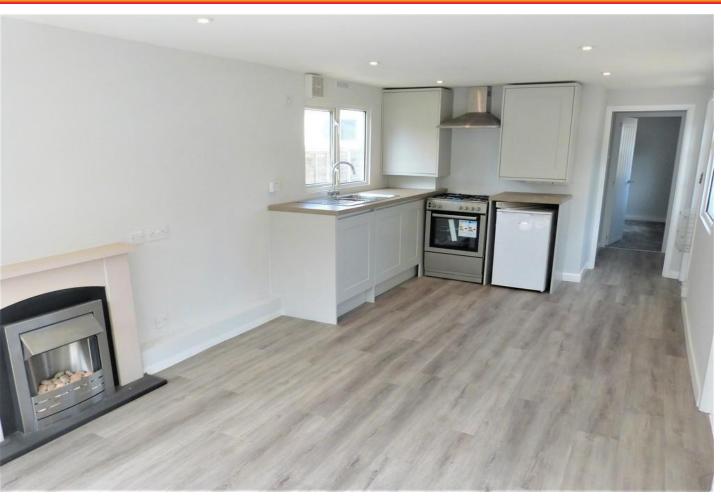

## **Property Description**

Situated on a small residential park home site for residents aged 55 or over we offer this  $37' \times 10'$  park home.

The unit has been extensively refurbished by the current vendors and has benefits from a newly installed four piece bathroom suite with full bath and independent shower, newly fitted kitchen which is set open plan to the lounge, and full redecoration throughout to include ceiling spotlight and Amtico flooring. The bedroom has been fully redecorated and newly carpeted.

## ACCOMMODATION IN BRIEF COMPRISES:

LOUNGE/KITCHEN 21' 9" x 9' 6" (6.63m x 2.9m)

**BEDROOM** 9' 10" x 9' 7" (3m x 2.92m)

**BATHROOM** 8' 7" x 6' 4" (2.62m x 1.93m)

**GARDEN** Personal plot surrounds the unit.