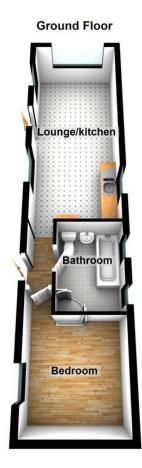

## ACCOMMODATION IN BRIEF COMPRISES:

LOUNGE/KITCHEN 21' 9" x 9' 6" (6.63m x 2.9m)

**BEDROOM** 9' 10" x 9' 7" (3m x 2.92m)

**BATHROOM** 8' 7" x 6' 4" (2.62m x 1.93m)

**GARDEN** Personal plot surrounds the unit.