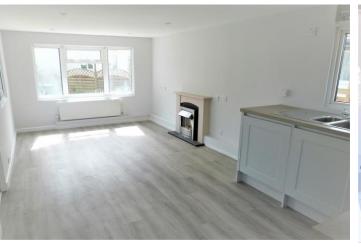

## **Property Description**

Situated on a small residential park home site for residents aged 55 or over we offer this  $37' \times 10'$  park home.

The unit has been extensively refurbished by the current vendors and has benefits from a newly installed four piece bathroom suite with full bath and independent shower, newly fitted kitchen which is set open plan to the lounge, and full redecoration throughout to include ceiling spotlight and Amtico flooring. The bedroom has been fully redecorated and newly carpeted.

## ACCOMMODATION IN BRIEF COMPRISES:

LOUNGE/KITCHEN 21' 9" x 9' 6" (6.63m x 2.9m)

**BEDROOM** 9' 10" x 9' 7" (3m x 2.92m)

**BATHROOM** 8' 7" x 6' 4" (2.62m x 1.93m)

**GARDEN** Personal plot surrounds the unit.