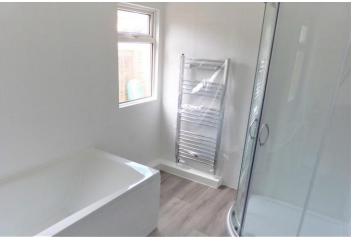

## **Property Description**

Situated on a small residential park home site for residents aged 55 or over we offer this  $37' \times 10'$  park home.

The unit has been extensively refurbished by the current vendors and has benefits from a newly installed four piece bathroom suite with full bath and independent shower, newly fitted kitchen which is set open plan to the lounge, and full redecoration throughout to include ceiling spotlight and Amtico flooring. The bedroom has been fully redecorated and newly carpeted.

## ACCOMMODATION IN BRIEF COMPRISES:

LOUNGE/KITCHEN 21' 9" x 9' 6" (6.63m x 2.9m)

**BEDROOM** 9' 10" x 9' 7" (3m x 2.92m)

**BATHROOM** 8' 7" x 6' 4" (2.62m x 1.93m)

**GARDEN** Personal plot surrounds the unit.