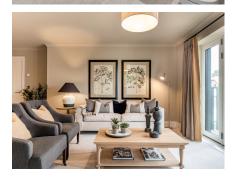

## 2 bedroom, ground floor apartment

A unique two bedroom, ground floor apartment in the restored Rydinghurst House, accessed via its own front door directly from the landscaped grounds.

The master bedroom has double wardrobes, en suite shower room and access to a secluded east-facing terrace.

The apartment has a fully equipped open plan SieMatic kitchen/living room with Corian worktops and integrated appliances, with French doors opening to an west-facing terrace.

Property specifications:

- Unique property in the restored Rydinghurst House
- Open plan living room/kitchen with doors leading to a terrace
- Additional terrace from the master bedroom
- Luxury Villeroy & Boch en suite shower room
- Double wardrobes in the master bedroom
- Guest bathroom