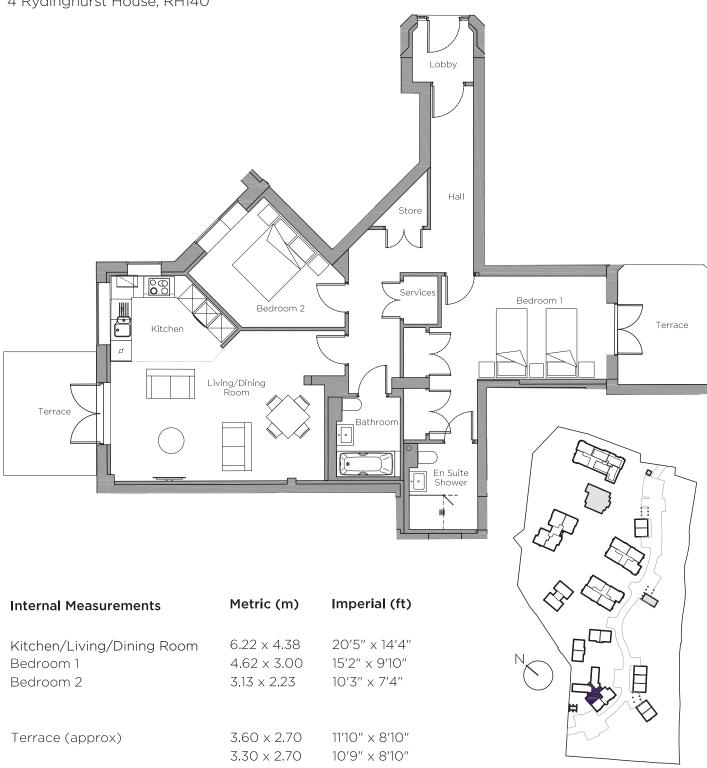

## Audley Chalfont Dene

Ground Floor Apartment 4 Rydinghurst House, RH140

Audley Chalfont Dene Rickmansworth Lane, Chalfont St Peter, Buckinghamshire SL9 OLX 01494 876 173 www.audleyvillages.co.uk

Built-in wardrobes in bedrooms have not been included in the overall dimensions. Maximum measurements shown. These pages are intended for marketing purposes only. Designs vary according to plot and all details should be checked at the Sales Office. August 2021

## Audley Chalfont Dene

Ground Floor Apartment 4 Rydinghurst House, RH140

## 2 bedroom, ground floor apartment

A unique two bedroom, ground floor apartment in the restored Rydinghurst House, accessed via its own front door directly from the landscaped grounds.

The master bedroom has double wardrobes, en suite shower room and access to a secluded east-facing terrace.

The apartment has a fully equipped open plan SieMatic kitchen/living room with Corian worktops and integrated appliances, with French doors opening to an west-facing terrace.

Property specifications:

- Unique property in the restored Rydinghurst House
- Open plan living room/kitchen with doors leading to a terrace
- Additional terrace from the master bedroom
- Luxury Villeroy & Boch en suite shower room
- Double wardrobes in the master bedroom
- Guest bathroom