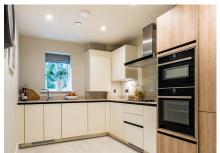

## 3 bedroom, second floor apartment

Located on the second floor, this large apartment is a real gem. The luxury kitchen leads onto a generous living space with private balcony. The large master bedroom benefits from an en suite and built-in wardrobes, and there are a further two good sized bedrooms and guest bathroom.

## Property specifications:

- Luxury SieMatic kitchen and open plan living area
- Private balcony
- Large master bedroom with en suite and built-in wardrobes
- Two guest bedrooms
- Villeroy and Boch guest bathroom
- Hallway storage