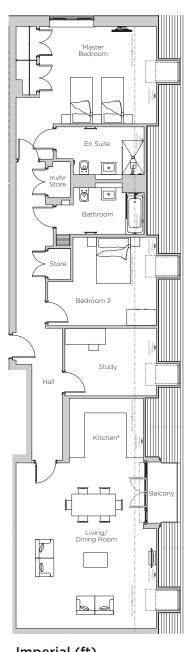

## Audley Stanbridge Earls

Apartment 25 Kirkeby Court, Second Floor Plot H20

\*Kitchen layout to be confirmed

| Internal Measurements | Metric (m)         | Imperial (ft)   |
|-----------------------|--------------------|-----------------|
| Living Room & Kitchen | 9.42 × 5.74        | 30'11" x 18'10" |
| Master Bedroom        | 5.74 x 5.43        | 18'10" x 17'10" |
| Bedroom 2             | $4.44 \times 3.63$ | 14'7" × 11'11"  |
| Study                 | $3.74 \times 2.77$ | 12'3" × 9'1"    |
| Balcony               | $2.43 \times 1.22$ | 8'0" x 4'0"     |
|                       |                    |                 |

## Audley Stanbridge Earls

Apartment 25 Kirkeby Court, Second Floor

## 3 bedroom, second floor apartment

Located on the second floor, this large apartment is a real gem. The luxury kitchen leads onto a generous living space with private balcony. The large master bedroom benefits from an en suite and built-in wardrobes, and there are a further two good sized bedrooms and guest bathroom.

## Property specifications:

- Luxury SieMatic kitchen and open plan living area
- Private balcony
- Large master bedroom with en suite and built-in wardrobes
- Two guest bedrooms
- Villeroy and Boch guest bathroom
- Hallway storage