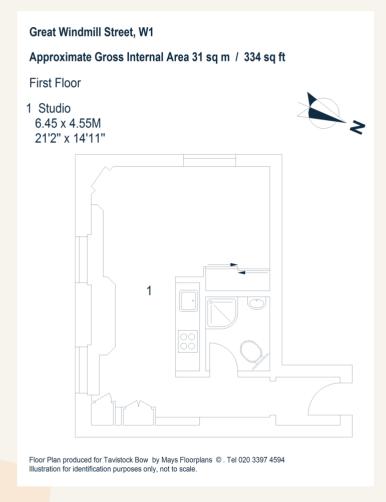

# **People Make Places**

Great Windmill Street, Soho W1

Studio | 334 sq ft

A well presented studio flat located in the heart of Soho. This well proportioned studio offers a modern kitchen and shower room and an elevated bed with ample built in storage. Available immediately on a furnished basis.

#### What you need to know

- Studio
- First floor (walk up)
- Wooden floors throughout
- Modern appliances
- Above a pub
- Furnished
- Dual aspect
- Moments from Regent Street
- Short walk to Piccadilly Circus
- Available immediately

#### Overview

The studio is dual aspect which allows plenty of natural light and is situated just moments from everything Regent Street has to offer.

Available immediately on a furnished basis.

Westminster Council Tax Band C.