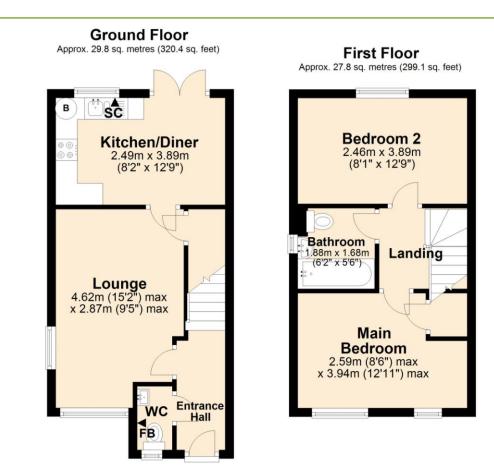

Total area: approx. 57.6 sq. metres (619.5 sq. feet)

Conveniently located for Wymondham town centre, the A11 and swift access to the city, this 2 bedroom semi-detached property is offered unfurnished. The property includes a main bedroom with storage, generous lounge, kitchen/diner with stylish grey wood-effect units, enclosed garden and driveway parking. Do not miss out!

# Huxley Mead Wymondham | Norfolk | NR18 0GZ £900 pcm

Modern semi-detached property situated on a popular residential development

Enjoying a cul de sac position

2 first floor bedrooms including main bedroom with built-in storage

12'9 kitchen/diner featuring stylish kitchen units plus garden access

15'2 lounge with under-stair storage

Ground floor WC plus first floor bathroom

Gas central heating via a Combi boiler and double glazing

Side-by-side driveway parking outside the entrance

Enclosed rear garden laid to lawn

Available end of April 2023