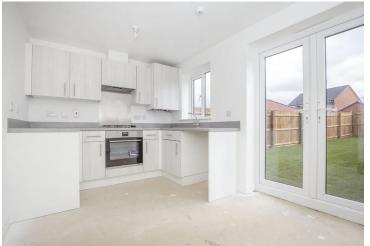

12'9 kitchen/diner featuring stylish kitchen units plus garden access

15'2 lounge with under-stair storage

Ground floor WC plus first floor bathroom

Gas central heating via a Combi boiler and double glazing