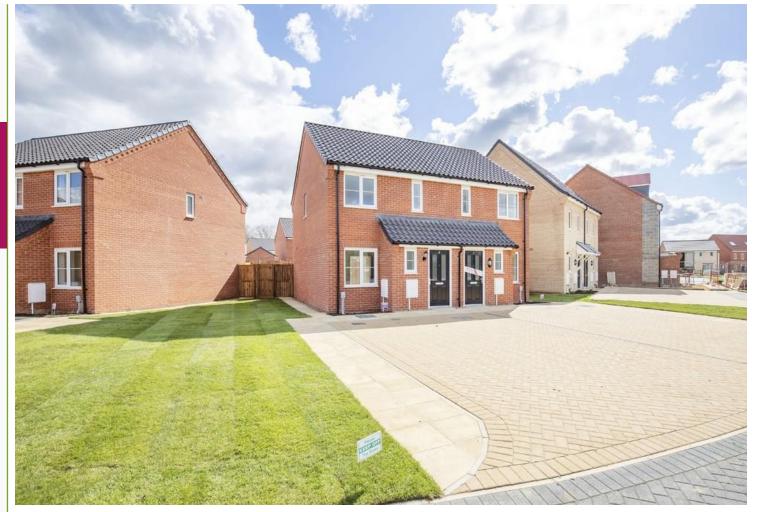

## OUTSIDE

The property enjoys a cul de sac location within view of a man-made drainage lake nearby. Outside the entrance are side-by-side parking spaces with a path and gate to the left-hand side leading through to the approx. 48' x 18' max. enclosed, tapering rear garden mainly laid to lawn.

# Huxley Mead Wymondham | Norfolk | NR18 0GZ £900 pcm

Modern semi-detached property situated on a popular residential development

Enjoying a cul de sac position

2 first floor bedrooms including main bedroom with built-in storage