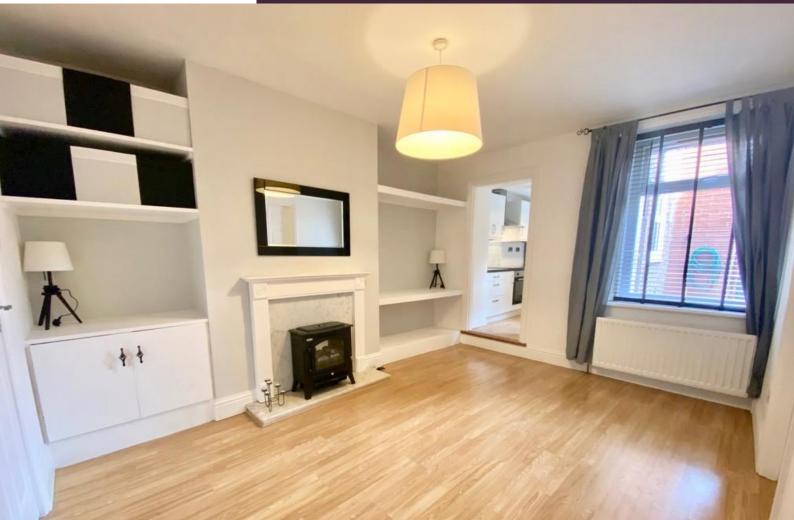

#### LOUNGE

14' 1" x 11' 9" (4.29m x 3.58m) Rear facing lounge with an electric fire, central heating radiator, storage, internal door leading to bedroom two and UPVC window