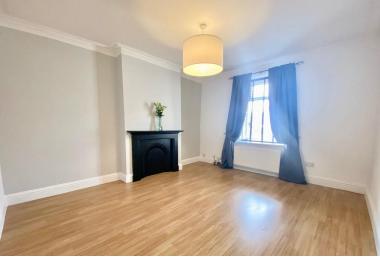

#### LOUNGE

14' 1" x 11' 9" (4.29m x 3.58m) Rear facing lounge with an electric fire, central heating radiator, storage, internal door leading to bedroom two and UPVC window

#### **BEDROOM ONE**

14' 7" x 12' 8" (4.44m x 3.86m) Located to the front of the property and having a UPVC window allowing plenty of natural light, central heating radiator and the focal point of the room being an original Victorian fire surround.