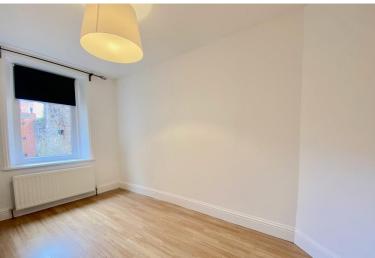

## **BEDROOM TWO**

14' 3" x 8' 2" (4.34m x 2.49m) Located to the rear of the property having a central heating radiator and UPVC window.