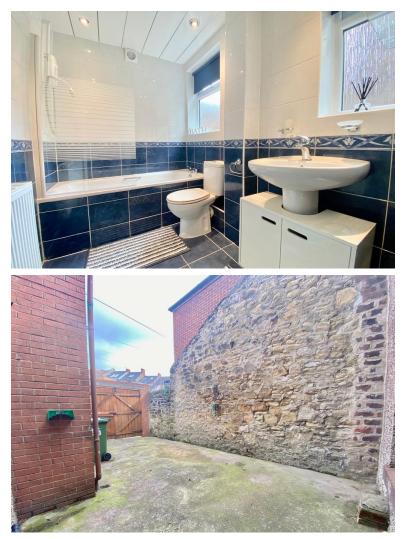

## BATHROOM

7' 10" x 5' 4" (2.39m x 1.63m) Spacious bathroom having a white suite which comprises of a panelled bath with shower over, pedestal wash basin, low level w.c, central heating radiator, UPVC window and tiled to the walls and floor.

BACKYARD Shared yard to the rear of the property.

DISCLAIMER One months rent in advance = £650

One months rent as a damage deposit = £650 To hold this property from other viewings while references are carried out we require one weeks rent as a holding deposit