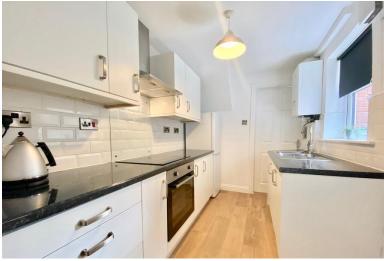

## KITCHEN

11' 1" x 7' 3" (3.38m x 2.21m) Range of modern wall and floor units, integral stainless steel electric oven and cooker hood with a ceramic hob, integral washing machine, integral stainless steel sink unit with mixer tap, UPVC window and UPVC door to the rear.