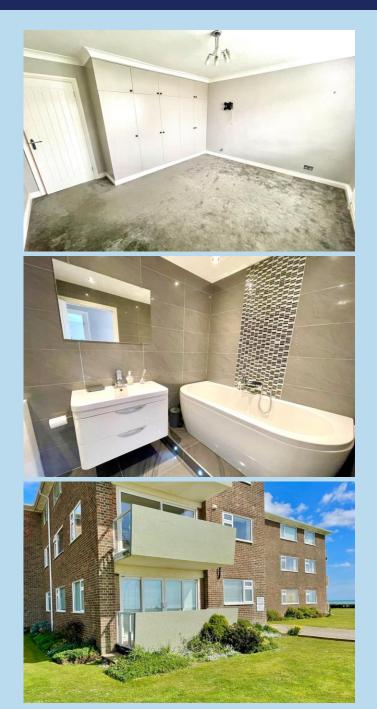

This particular property has been modernised throughout with a modern fitted kitchen and luxury bath/shower room and WC.

Features include gas central heating, double glazing, fitted window blinds, lowered ceilings throughout for enhanced sound proofing and appearance, feature concealed up-lighting to the lounge with remote control, built in kitchen appliances and additional built in cupboards and wardrobes. There is a particularly spacious cupboard in the entrance hall with power.

In brief the accommodation comprises - security entryphone system, communal entrance hall, private entrance hall with useful 'utility cupboard' and cloaks cupboard; double aspect lounge, enclosed private patio, dining room, modern refitted kitchen with built in appliances; two double be drooms both with built in wardrobes and a luxury refitted bathroom with additional separate shower cubicle and WC.