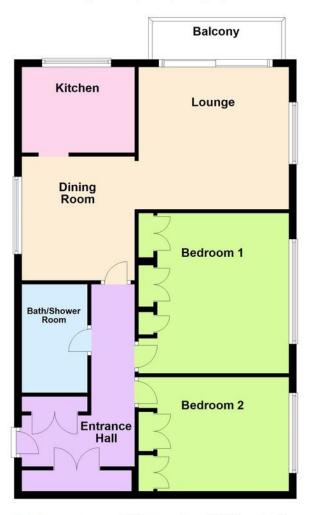

In brief the accommodation comprises - security entryphone system, communal entrance hall, private entrance hall with useful 'utility cupboard' and cloaks cupboard; double aspect lounge, enclosed private patio, dining room, modern refitted kitchen with built in appliances; two double be drooms both with built in wardrobes and a luxury refitted bathroom with additional separate shower cubicle and WC.

Ground Floor Approx. 80.2 sq. metres (862.8 sq. feet)

Total area: approx. 80.2 sq. metres (862.8 sq. feet)

## **ENTRANCE HALL**

LOUNGE 12' 8" x 12' 5" (3.86m x 3.78m)

## **ENCLOSED PATIO**

**DINING ROOM** 10' 9" x 9' 4" (3.28m x 2.84m)

**KITCHEN** 9' 10" x 7' 5" (3m x 2.26m)

BEDROOM 1 13' 11" x 11' 1 min" (4.24m x 3.38m)

BEDROOM 2 11' 2" x 9' 11 min" (3.4m x 3.02m)

## **BATH/SHOWER ROOM & WC**

**COMMUNAL GARDENS** 

**GARAGE - NO.79** 

90 THE STREET, RUSTINGTON, WEST SUSSEX, BN16 3NJ sales@hawkemetcalfe.co.uk www.hawkemetcalfe.co.uk