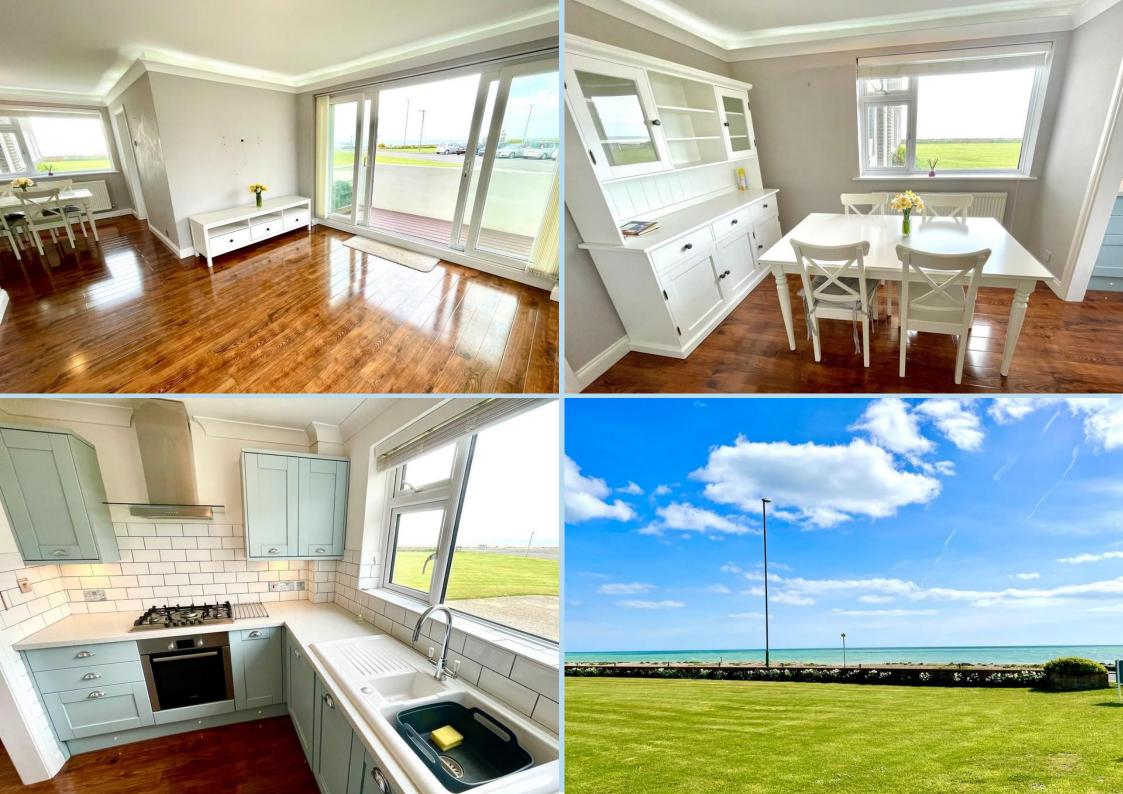

A stunning ground floor apartment situated directly opposite Rustington beach with a delightful southwest aspect and sea views.

The apartment has a favourable aspect that offers the owners to enjoy lovely sunsets across the beach to the west.

This particular property has been modernised throughout with a modern fitted kitchen and luxury bath/shower room and WC.

Features include gas central heating, double glazing, fitted window blinds, lowered ceilings throughout for enhanced sound proofing and appearance, feature concealed up-lighting to the lounge with remote control, built in kitchen appliances and additional built in cupboards and wardrobes. There is a particularly spacious cupboard in the entrance hall with power.

In brief the accommodation comprises - security entryphone system, communal entrance hall, private entrance hall with useful 'utility cupboard' and cloaks cupboard; double aspect lounge, enclosed private patio, dining room, modern refitted kitchen with built in appliances; two double be drooms both with built in wardrobes and a luxury refitted bathroom with additional separate shower cubicle and WC.

Outside there are very neat, mainly lawned, communal gardens and garage (no 79) within the development. There is also general parking available in The Martlets.

The Martlets is located directly opposite the beach and seafront and is accessed from Sea Road, which runs between Rustington and Littlehampton.