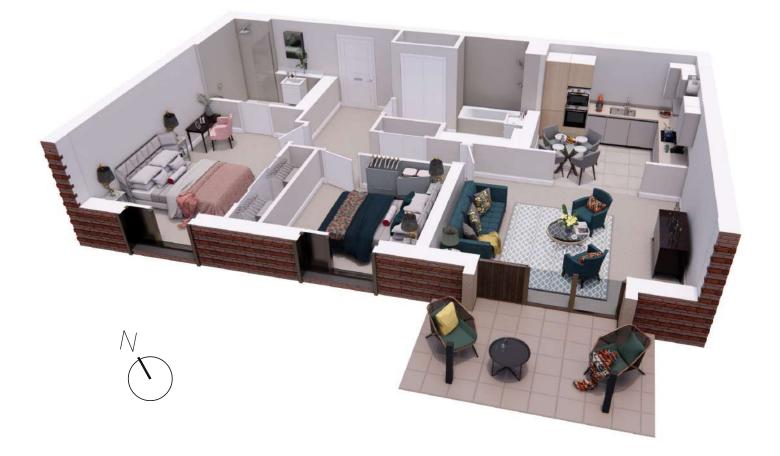

## Audley Sunningdale Park

Block B First Floor Apartment Plot 25 (B02)

| Internal Measurements                                          | Metric (m)                                               | Imperial (ft)                                                     |
|----------------------------------------------------------------|----------------------------------------------------------|-------------------------------------------------------------------|
| Living / Dining Room<br>Kitchen<br>Master bedroom<br>Bedroom 2 | 4.96 × 4.29<br>3.60 × 2.83<br>5.11 × 3.10<br>3.20 × 3.10 | 16'3" x 13'10"<br>11'10" x 9'3"<br>16'9" x 10'2"<br>10'6" x 10'2" |
| Terrace (approx.)                                              | 4.20 x 2.62                                              | 13'9" x 8'7"                                                      |

## Audley Sunningdale Park

Block B First Floor Apartment Plot 25 (B02)

## 2 bedroom, first floor apartment

This ground floor apartment has two double bedrooms. The master room has an en suite shower room and a double built-in wardrobe.

The kitchen has door free access from the living room, has space for a dining table and comes with Corian worktops and integrated appliances.

The living room leads out to south-west facing terrace with space for a table and chairs.

Property specifications:

- Terrace with step free access from the living room
- Luxury Villeroy & Boch guest bathroom and en suite shower room
- Master bedroom with built-in wardrobe
- Carpeted and decorated throughout