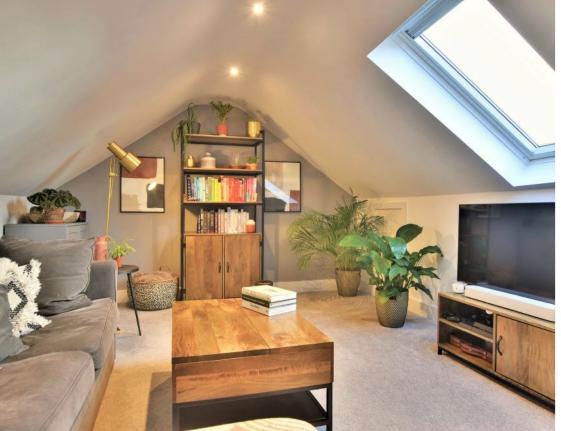

#### LIVING ROOM 17'0" x 11'10"

With Velux window to rear, insert ceiling down lighting, wall mounted radiator, tv and power points, fitted carpet.

TOTAL FLOOR AREA : 798 sq.ft. (74.2 sq.m.) approx. Whilst every attempt has been made to ensure the accuracy of the floorplan contained here, measurements of doors, windows, rooms and any other items are approximate and no responsibility is taken for any error, omission or mis-statement. This plan is for illustrative purposes only and should be used as such by any prospective purchaser. The services, systems and appliances shown have not been tested and no guarantee as to their operability or efficiency can be given. Made with Metropix @co202