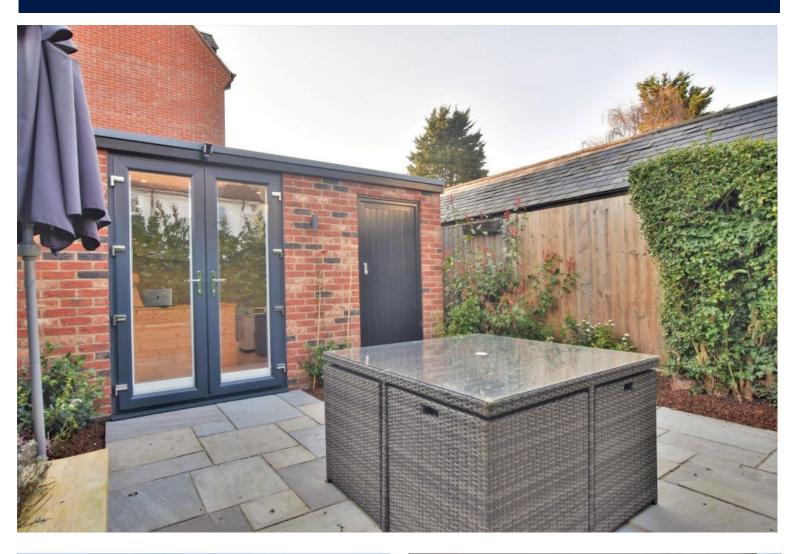

### OUTSIDE

The property enjoys a private courtyard with seating area to the rear of the property, south facing in nature, completely hard landscaped to patio with raised flower bed with planted laurel hedging for privacy. Property enjoys a detached home office split into two sections of large storage cupboard and home office.

#### HOME OFFICE 9'3" x 8'11"

With French doors, insert ceiling downlighting, laminate flooring, power points with USB cables, applicant would be advised to install BT whole home to provide internet to home office.