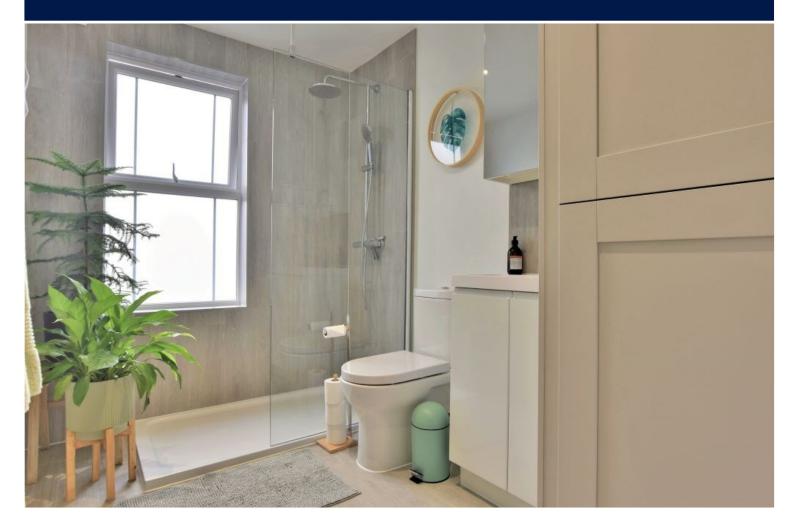

#### BATHROOM 9'6" x 6'3"

Comprising a three-piece suite of glazed and tiled oversized shower cubicle with integrated twin head, close coupled WC, wall mounted vanity hand wash basin with mixer tap and tiled splashback storage underneath and above, built in cupboard housing for washing machine and wall mounted boiler, insert ceiling down lighting, extractor fan, obscure window to rear, wall mounted towel rail, tiled flooring.