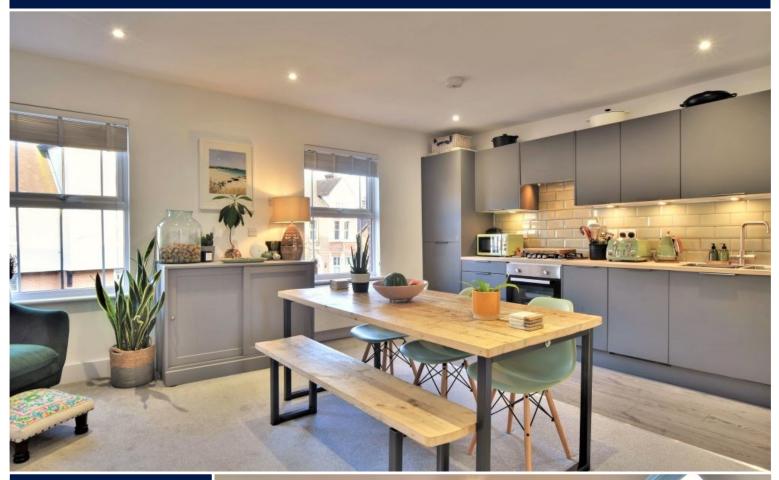

#### KITCHEN DINER 17'0" x 12'6"

With kitchen comprising array of eye and base level cupboards and draws with complimentary wood effect square edge work surface one and half bowl stainless steel sink unit with mixer tap over, integrated dishwasher, integrated fridge freezer, four ring stainless steel gas hob with oven under, tiled splash back and extractor fan above, array of power points, insert ceiling downlighting, smoke alarm, two windows to front, wall mounted radiator, division of wood effect laminate floor and carpet, stairs leading up to living room with doors to rooms.