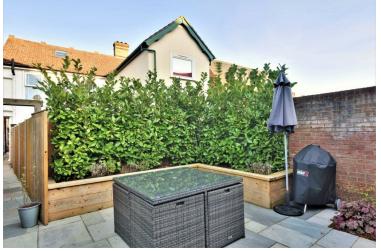

### OUTSIDE

The property enjoys a private courtyard with seating area to the rear of the property, south facing in nature, completely hard landscaped to patio with raised flower bed with planted laurel hedging for privacy. Property enjoys a detached home office split into two sections of large storage cupboard and home office.

#### HOME OFFICE 9'3" x 8'11"

With French doors, insert ceiling downlighting, laminate flooring, power points with USB cables, applicant would be advised to install BT whole home to provide internet to home office.