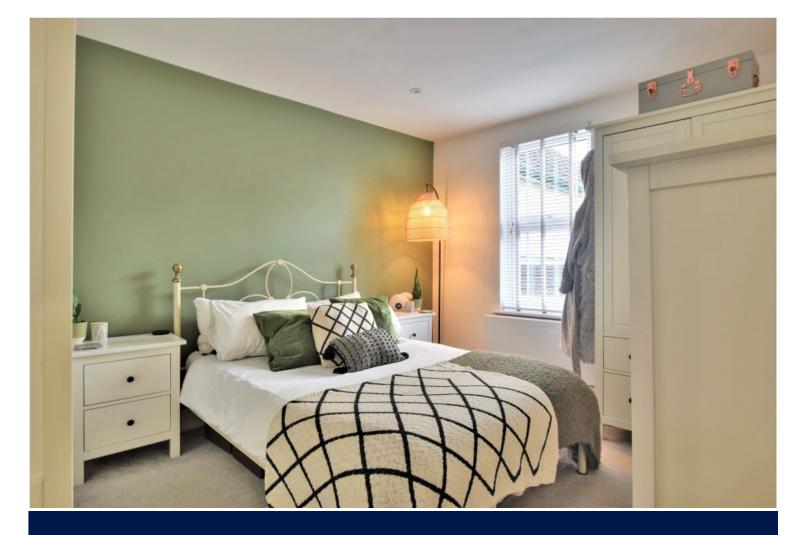

#### BEDROOM 12'9" x 10'4"

With window to rear, insert ceiling downlighting, wall mounted radiator, fitted carpet, telephone and power points.