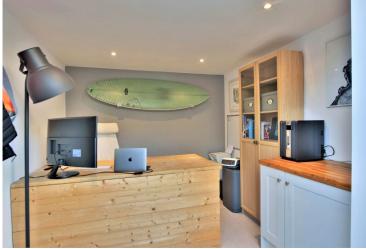

### OUTSIDE

The property enjoys a private courtyard with seating area to the rear of the property, south facing in nature, completely hard landscaped to patio with raised flower bed with planted laurel hedging for privacy. Property enjoys a detached home office split into two sections of large storage cupboard and home office.

#### HOME OFFICE 9'3" x 8'11"

With French doors, insert ceiling downlighting, laminate flooring, power points with USB cables, applicant would be advised to install BT whole home to provide internet to home office.