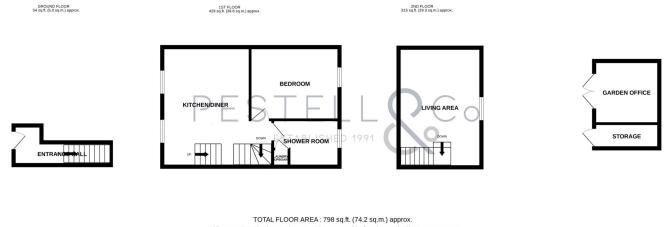

#### LIVING ROOM 17'0" x 11'10"

With Velux window to rear, insert ceiling down lighting, wall mounted radiator, tv and power points, fitted carpet.

TOTAL FLOOR AREA : 798 sq.ft. (74.2 sq.m.) approx. Whilst every attempt has been made to ensure the accuracy of the floorplan contained here, measurements of doors, windows, rooms and any other items are approximate and no responsibility is taken for any error, omission or mis-statement. This plan is for illustrative purposes only and should be used as such by any prospective purchaser. The services, systems and appliances shown have not been tested and no guarantee as to their operability or efficiency can be given. Made with Metropix @co202