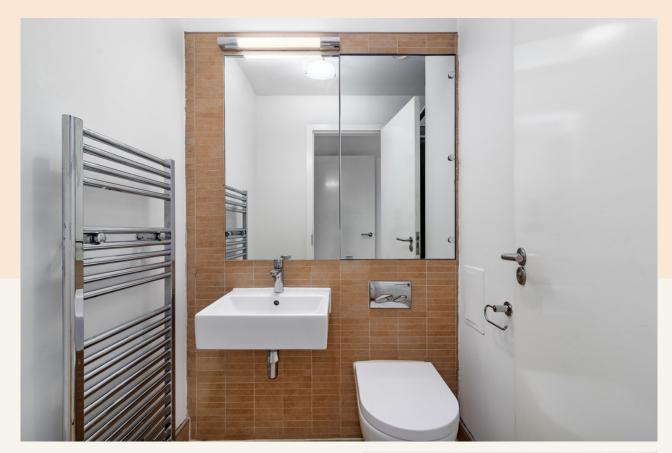

#### What you need to know

- Two double bedrooms
- Two bathrooms
- Second floor
- Lift
- Wooden flooring throughout
- Unfurnished
- Gas hob
- Available immediately
- Opposite Liberty London
- Close to Oxford Circus underground station

#### Overview

The flat features two good size double bedrooms, one with an ensuite shower room and a further guest bathroom for the 2nd bedroom. The kitchen is open plan to the reception room.

Available immediately on an unfurnished basis. The landlord offers a 3 year contract with a 6 months mutual break clause, subject to contract. Westminster Council tax band G.