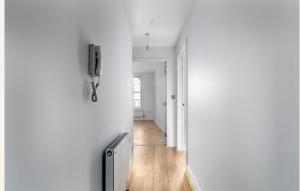

#### What you need to know

- Two double bedrooms
- Two bathrooms
- Second floor
- Lift
- Wooden flooring throughout
- Unfurnished
- Gas hob
- Available immediately
- Opposite Liberty London
- Close to Oxford Circus underground station

#### WHAT YOU NEED TO KNOW:

Wooden flooring throughout

Gas hob

Secondary glazing

Lift

Westminster Council tax