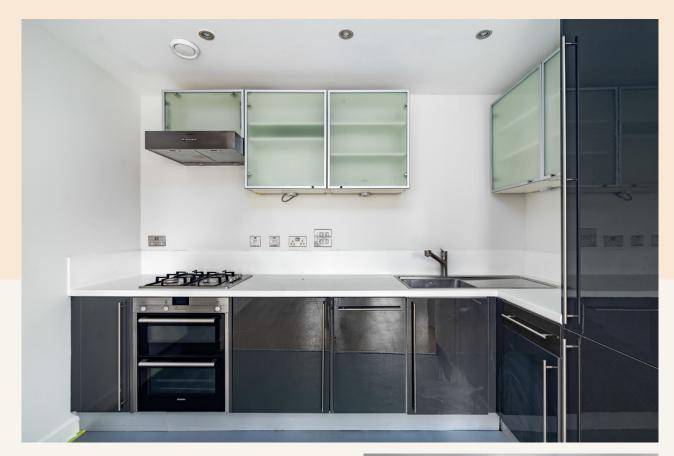

#### What you need to know

- Two double bedrooms
- Two bathrooms
- Second floor
- Lift
- Wooden flooring throughout
- Unfurnished
- Gas hob
- Available immediately
- Opposite Liberty London
- Close to Oxford Circus underground station

#### Overview

The flat features two good size double bedrooms, one with an ensuite shower room and a further guest bathroom for the 2nd bedroom. The kitchen is open plan to the reception room.

Available immediately on an unfurnished basis. The landlord offers a 3 year contract with a 6 months mutual break clause, subject to contract. Westminster Council tax band G.

#### WHAT YOU NEED TO KNOW:

Wooden flooring throughout

Gas hob

Secondary glazing

Lift

Westminster Council tax