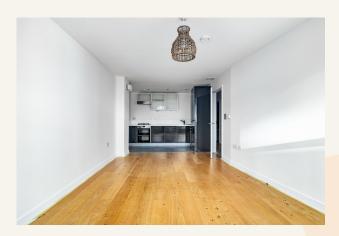

#### Overview

The flat features two good size double bedrooms, one with an ensuite shower room and a further guest bathroom for the 2nd bedroom. The kitchen is open plan to the reception room.

Available immediately on an unfurnished basis. The landlord offers a 3 year contract with a 6 months mutual break clause, subject to contract. Westminster Council tax band G.