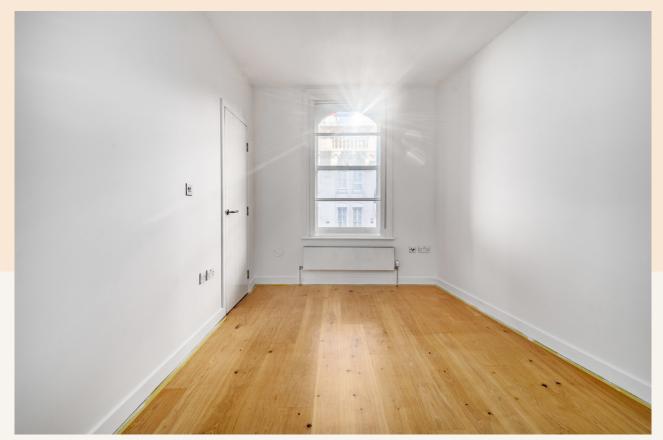

#### What you need to know

- Two double bedrooms
- Two bathrooms
- Second floor
- Lift
- Wooden flooring throughout
- Unfurnished
- Gas hob
- Available immediately
- Opposite Liberty London
- Close to Oxford Circus underground station

#### Overview

The flat features two good size double bedrooms, one with an ensuite shower room and a further guest bathroom for the 2nd bedroom. The kitchen is open plan to the reception room.

Available immediately on an unfurnished basis. The landlord offers a 3 year contract with a 6 months mutual break clause, subject to contract. Westminster Council tax band G.