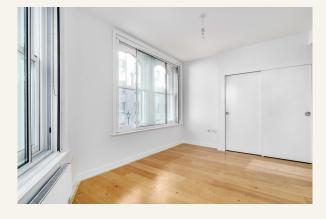

#### What you need to know

- Two double bedrooms
- Two bathrooms
- Second floor
- Lift
- Wooden flooring throughout
- Unfurnished
- Gas hob
- Available immediately
- Opposite Liberty London
- Close to Oxford Circus underground station

#### Overview

The flat features two good size double bedrooms, one with an ensuite shower room and a further guest bathroom for the 2nd bedroom. The kitchen is open plan to the reception room.

Available immediately on an unfurnished basis. The landlord offers a 3 year contract with a 6 months mutual break clause, subject to contract. Westminster Council tax band G.