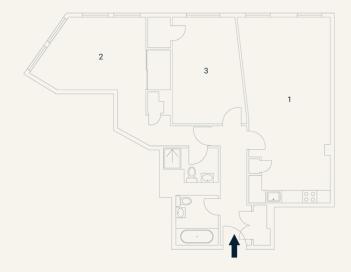

#### Great Marlborough Street, WI Approximate Gross Internal Area 72 sq m / 775 sq ft Third Floor

1 Living / Kitchen / 2 Bedroom 5.21 x 3.13M 3 Bedroom 2.46 x 4.36M Dining 3.71 x 7.40M 12'1" x 24'2" 17'0" x 10'2" 8'0" x 14'3"