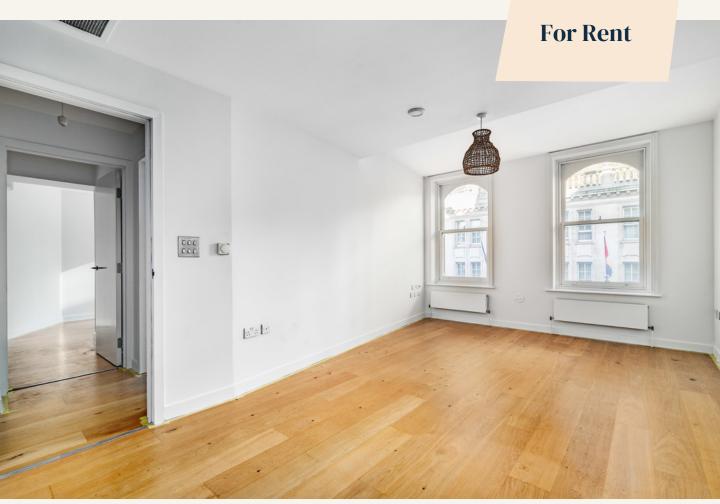

# **People Make Places**

Great Marlborough Street, Carnaby W1

2 bedrooms | 775 sq ft

A spacious two double bedroom, two-bathroom (one ensuite) apartments moments from Carnaby Street which has views onto the iconic Liberty department store & The London Palladium theatre. The flat is situated on the 2nd floor (with lift).

#### What you need to know

- Two double bedrooms
- Two bathrooms
- Second floor
- Lift
- Wooden flooring throughout
- Unfurnished
- Gas hob
- Available immediately
- Opposite Liberty London
- Close to Oxford Circus underground station

#### Overview

The flat features two good size double bedrooms, one with an ensuite shower room and a further guest bathroom for the 2nd bedroom. The kitchen is open plan to the reception room.

Available immediately on an unfurnished basis. The landlord offers a 3 year contract with a 6 months mutual break clause, subject to contract. Westminster Council tax band G.

#### WHAT YOU NEED TO KNOW:

Wooden flooring throughout

Gas hob

Secondary glazing

Lift

Westminster Council tax