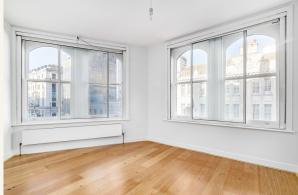

#### What you need to know

- Two double bedrooms
- Two bathrooms
- Second floor
- Lift
- Wooden flooring throughout
- Unfurnished
- Gas hob
- Available immediately
- Opposite Liberty London
- Close to Oxford Circus underground station

#### WHAT YOU NEED TO KNOW:

Wooden flooring throughout

Gas hob

Secondary glazing

Lift

Westminster Council tax