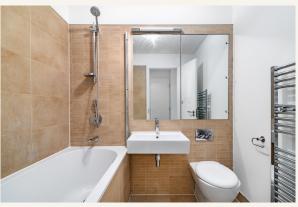

#### What you need to know

- Two double bedrooms
- Two bathrooms
- Second floor
- Lift
- Wooden flooring throughout
- Unfurnished
- Gas hob
- Available immediately
- Opposite Liberty London
- Close to Oxford Circus underground station

#### Overview

The flat features two good size double bedrooms, one with an ensuite shower room and a further guest bathroom for the 2nd bedroom. The kitchen is open plan to the reception room.

Available immediately on an unfurnished basis. The landlord offers a 3 year contract with a 6 months mutual break clause, subject to contract. Westminster Council tax band G.