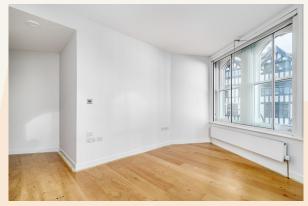

#### What you need to know

- Two double bedrooms
- Two bathrooms
- Second floor
- Lift
- Wooden flooring throughout
- Unfurnished
- Gas hob
- Available immediately
- Opposite Liberty London
- Close to Oxford Circus underground station

#### Overview

The flat features two good size double bedrooms, one with an ensuite shower room and a further guest bathroom for the 2nd bedroom. The kitchen is open plan to the reception room.

Available immediately on an unfurnished basis. The landlord offers a 3 year contract with a 6 months mutual break clause, subject to contract. Westminster Council tax band G.

#### WHAT YOU NEED TO KNOW:

Wooden flooring throughout

Gas hob

Secondary glazing

Lift

Westminster Council tax