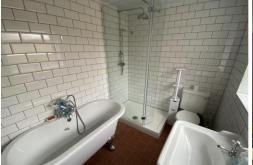

To the ground floor there are two large reception rooms including a log burner.

The kitchen has lots of light owing to the large skylight.