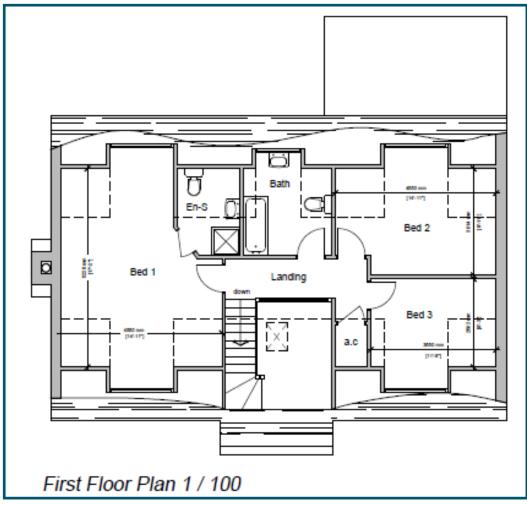

## Guide Price: £325,000

A great opportunity to purchase a building plot with planning consent granted for a detached dwelling in the village of Cranmore within close proximity to Yarmouth.

Planning Permission was granted in 2022, under reference 21/02316/FUL for a detached 3 bedroom chalet style bungalow. The proposed dwelling will consist of a study, kitchen/diner and separate utility/WC to the ground floor while at first floor level there is to be a large master bathroom suite, two further double bedrooms and family bathroom. Externally, the new dwelling will benefit from a large driveway and secluded rear garden.