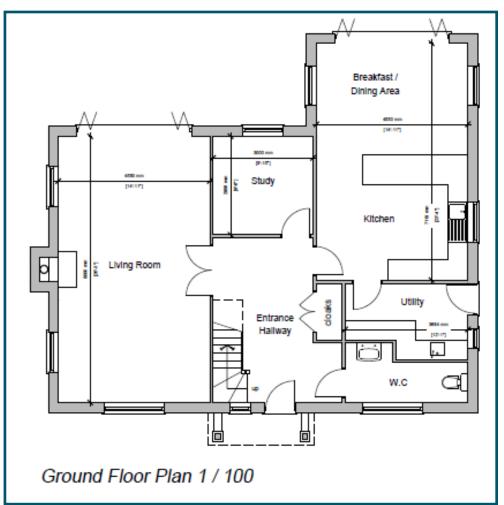

## Guide Price: £325,000

A great opportunity to purchase a building plot with planning consent granted for a detached dwelling in the village of Cranmore within close proximity to Yarmouth.

Planning Permission was granted in 2022, under reference 21/02316/FUL for a detached 3 bedroom chalet style bungalow. The proposed dwelling will consist of a study, kitchen/diner and separate utility/WC to the ground floor while at first floor level there is to be a large master bathroom suite, two further double bedrooms and family bathroom. Externally, the new dwelling will benefit from a large driveway and secluded rear garden.