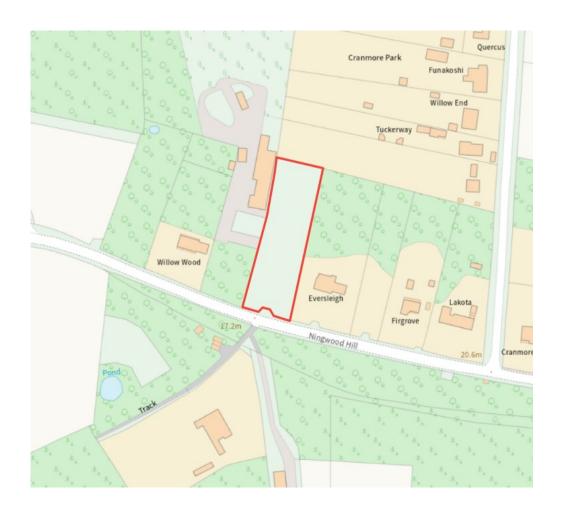

The plot extends to 0.79 acres (0.32 ha) mainly laid to grass including a pond to the rear of the plot. There are a number of useful buildings currently on the plot.

#### Access

The property is accessed from the public highway at Ningwood Hill.

# SALE PLAN