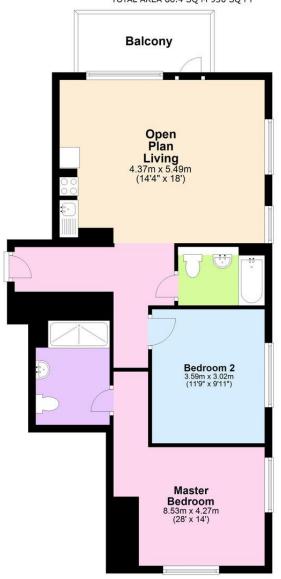

## £2,600 pcm

- High Floor
- Unfurnished
- Balcony
- Underfloor Heating
- Gym

T: 020 7791 9830 E: admin@riverhabitat.co.uk W: www.riverhabitat.co.uk

8th Floor TOTAL AREA 86.4 SQ M 930 SQ FT

Total area: approx. 75.5 sq. metres (813.0 sq. feet)