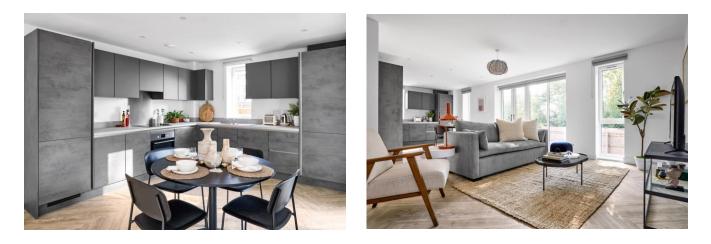

This property includes beautiful Nordic Oak flooring with warm Dove Grey carpets in bedrooms, high quality German kitchens, sleek Catalonian 3-piece bathroom suite and integrated Electrolux washer/dryer, induction hob, oven and dishwasher.

Most homes come with private outdoor space, whether a charming balcony or wrap around terrace boasting 360 degree views. Every bedroom includes a built-in wardrobe with floor to ceiling mirror. Free super-fast 150MB broadband comes as standard. And on top of this, your home will be well insulated with double glazed windows and well sound-proofed with high quality soundproofing materials used to separate homes.