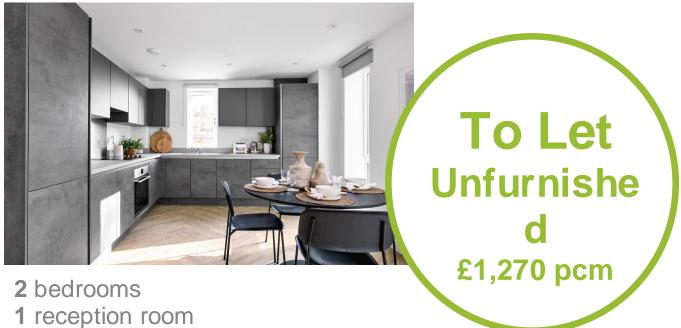

This property includes beautiful Nordic Oak flooring with warm Dove Grey carpets in bedrooms, high quality German kitchens, sleek Catalonian 3-piece bathroom suite and integrated Electrolux washer/dryer, induction hob, oven and dishwasher.

Most homes come with private outdoor space, whether a charming balcony or wrap around terrace boasting 360 degree views. Every bedroom includes a built-in wardrobe with floor to ceiling mirror. Free super-fast 150MB broadband comes as standard. And on top of this, your home will be well insulated with double glazed windows and well sound-proofed with high quality soundproofing materials used to separate homes.