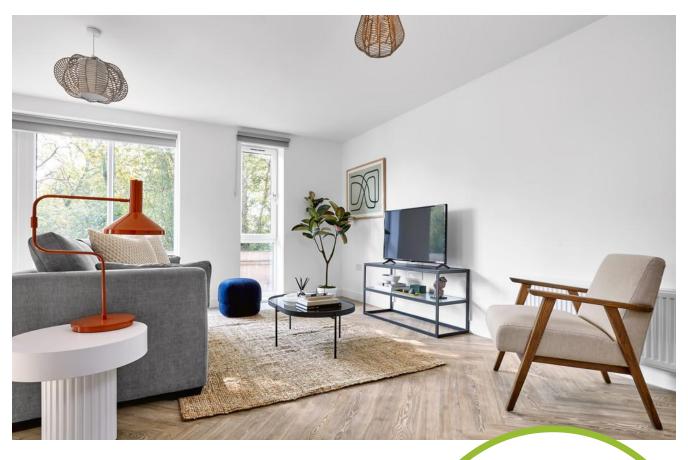

This property includes beautiful Nordic Oak flooring with warm Dove Grey carpets in bedrooms, high quality German kitchens, sleek Catalonian 3-piece bathroom suite and integrated Electrolux washer/dryer, induction hob, oven and dishwasher.

Most homes come with private outdoor space, whether a charming balcony or wrap around terrace boasting 360 degree views. Every bedroom includes a built-in wardrobe with floor to ceiling mirror. Free super-fast 150MB broadband comes as standard. And on top of this, your home will be well insulated with double glazed windows and well sound-proofed with high quality soundproofing materials used to separate homes.