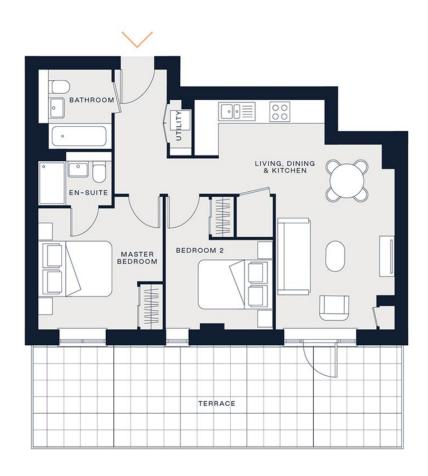

# Fenn Wright.

Chelmsford office, 20 Duke Street 01245 491 111

Flat 45 The Barge House, 214 Wharf Road, One Canalside, Chelmsford,

2 bathrooms

Brand New Canalside Apartments | Short Walk to City Centre & Train Station | Close to Central Park | Residents' Lounge with Free Tea/Coffee | WiFi Connected Work Zones | Car Parking Available to Rent | Pet Friendly

Most homes come with private outdoor space, whether a charming balcony or wrap around terrace boasting 360 degree views. Every bedroom includes a built-in wardrobe with floor to ceiling mirror. Free super-fast 150MB broadband comes as standard. And on top of this, your home will be well insulated with double glazed windows and well sound-proofed with high quality soundproofing materials used to separate homes.