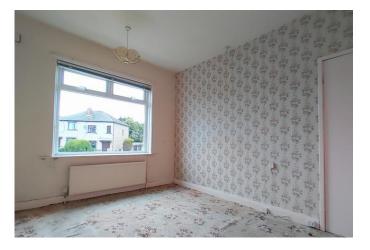

#### FIRST FLOOR

Landing area with window to the side, storage cupboard and hatch to the loft.

BEDROOM ONE 11' 7" x 10' 10" (3.53m x 3.3m) Window to the front elevation and a central heating radiator.

BEDROOM TWO 10' 2" x 9' 8" (3.1m x 2.95m) Window to the rear elevation and a central heating radiator.

BEDROOM THREE 8' 2" x 5' 7" (2.49m x 1.7m)

Window to the front elevation and a central heating radiator.