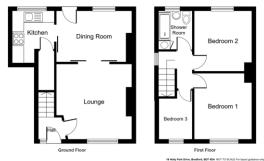

## **Full Description**

THREE BEDROOM END TOWNHOUSE in a popular location off Hollingwood Lane in BD7, available with NO CHAIN. Benefitting from off-road parking and garage to the rear, kitchen extension, two reception rooms and also offering scope to convert the loft-space, subject to the necessary planning consents. Although requiring some modernisation; the property has been well cared for and will make a great family home. Briefly comprising of; Entrance Hall, Lounge, Dining Room, Kitchen, Three Bedrooms, Bathroom and Loft space. Gardens front and rear, Garage and Driveway. Arrange your viewing ASAP!

## ENTRANCE HALL

UPVC entrance door, stairs off to the first floor and a door to the lounge. Central heating radiator.

## LOUNGE

#### 12' 9" x 12' 9" (3.89m x 3.89m)

Window to the front elevation and double doors through to the dining room. Living flame gas fire set in a marble surround, TV point and a central heating radiator.

#### **DINING ROOM**

## 12' 5" x 8' 8" (3.78m x 2.64m)

Window and exterior door to the rear elevation, wall mounted gas fire and concealed 'back boiler'. Opening to the kitchen and a central heating radiator.

#### KITCHEN

#### 8'9" x 7'2" (2.67m x 2.18m)

Fitted with a range of base and wall units, laminated work surfaces and splashback wall tiling. Gas cooker point and plumbing for a washing machine. Stainless steel sink and drainer, extractor fan, window to the rear and a good sized pantry cupboard providing additional storage.

#### FIRST FLOOR

Landing area with window to the side, storage cupboard and hatch to the loft.

BEDROOM ONE 11' 7" x 10' 10" (3.53m x 3.3m) Window to the front elevation and a central heating radiator.

BEDROOM TWO 10' 2" x 9' 8" (3.1m x 2.95m) Window to the rear elevation and a central heating radiator.

BEDROOM THREE 8' 2" x 5' 7" (2.49m x 1.7m)

Window to the front elevation and a central heating radiator.

## BATHROOM

A modern bathroom suite with a large walk-in shower enclosure and glass screen, pedestal wash basin and a push button WC. Central heating radiator and a window to the rear elevation.

#### LOFT

A good sized loft space with skylight window. Scope to convert the loft space to provide further living accommodation, as neighbouring properties have done. Subject to the necessary planning consents.