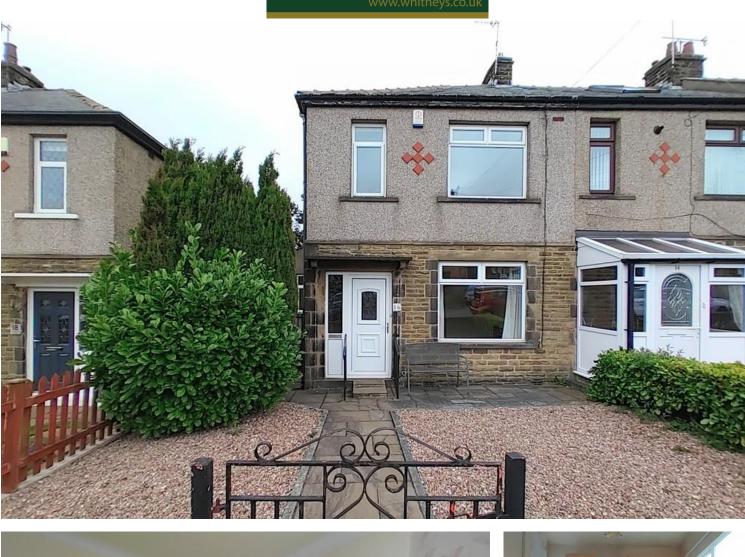

# 16 Holly Park Drive

Off Hollingwood Lane, Bradford, West Yorkshire, BD7 4DA

Offers In Region Of £129,950

## **Full Description**

THREE BEDROOM END TOWNHOUSE in a popular location off Hollingwood Lane in BD7, available with NO CHAIN. Benefitting from off-road parking and garage to the rear, kitchen extension, two reception rooms and also offering scope to convert the loft-space, subject to the necessary planning consents. Although requiring some modernisation; the property has been well cared for and will make a great family home. Briefly comprising of; Entrance Hall, Lounge, Dining Room, Kitchen, Three Bedrooms, Bathroom and Loft space. Gardens front and rear, Garage and Driveway. Arrange your viewing ASAP!

## EXTERNAL

To the front of the property is a neat, low maintenance garden with access down the side of the property to the rear garden. To the rear is another enclosed, low maintenance garden, single garage and off-road parking for one car.