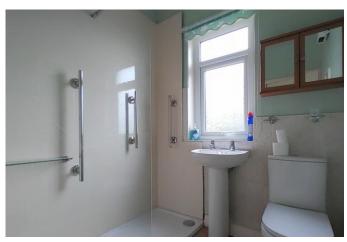

## BATHROOM

A modern bathroom suite with a large walk-in shower enclosure and glass screen, pedestal wash basin and a push button WC. Central heating radiator and a window to the rear elevation.