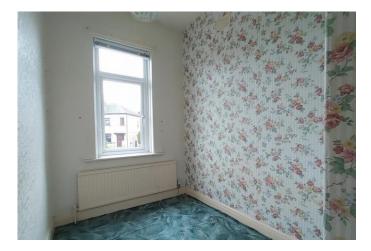

#### FIRST FLOOR

Landing area with window to the side, storage cupboard and hatch to the loft.

BEDROOM ONE 11' 7" x 10' 10" (3.53m x 3.3m) Window to the front elevation and a central heating radiator.

BEDROOM TWO 10' 2" x 9' 8" (3.1m x 2.95m) Window to the rear elevation and a central heating radiator.

BEDROOM THREE 8' 2" x 5' 7" (2.49m x 1.7m)

Window to the front elevation and a central heating radiator.