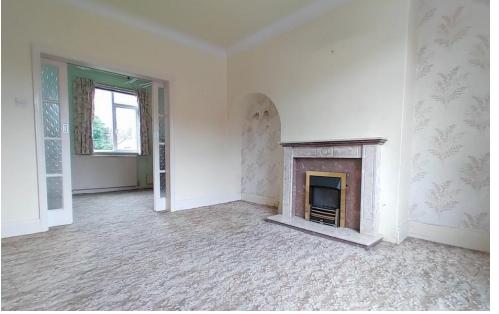

## LOUNGE

#### 12' 9" x 12' 9" (3.89m x 3.89m)

Window to the front elevation and double doors through to the dining room. Living flame gas fire set in a marble surround, TV point and a central heating radiator.

#### **DINING ROOM**

## 12' 5" x 8' 8" (3.78m x 2.64m)

Window and exterior door to the rear elevation, wall mounted gas fire and concealed 'back boiler'. Opening to the kitchen and a central heating radiator.