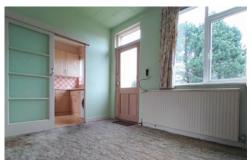

#### **DINING ROOM**

## 12' 5" x 8' 8" (3.78m x 2.64m)

Window and exterior door to the rear elevation, wall mounted gas fire and concealed 'back boiler'. Opening to the kitchen and a central heating radiator.