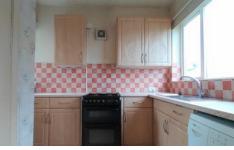

#### KITCHEN

#### 8'9" x 7'2" (2.67m x 2.18m)

Fitted with a range of base and wall units, laminated work surfaces and splashback wall tiling. Gas cooker point and plumbing for a washing machine. Stainless steel sink and drainer, extractor fan, window to the rear and a good sized pantry cupboard providing additional storage.