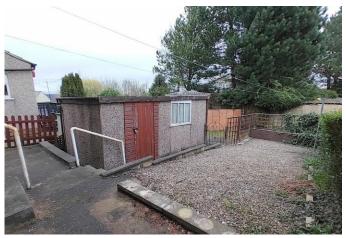

## EXTERNAL

To the front of the property is a neat, low maintenance garden with access down the side of the property to the rear garden. To the rear is another enclosed, low maintenance garden, single garage and off-road parking for one car.