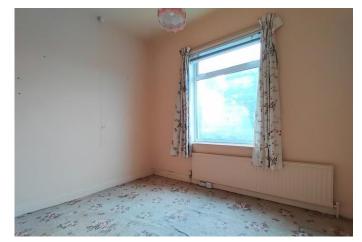

#### FIRST FLOOR

Landing area with window to the side, storage cupboard and hatch to the loft.

BEDROOM ONE 11' 7" x 10' 10" (3.53m x 3.3m) Window to the front elevation and a central heating radiator.

BEDROOM TWO 10' 2" x 9' 8" (3.1m x 2.95m) Window to the rear elevation and a central heating radiator.

BEDROOM THREE 8' 2" x 5' 7" (2.49m x 1.7m)

Window to the front elevation and a central heating radiator.