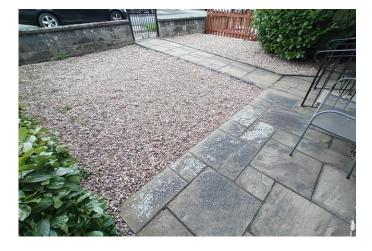

## EXTERNAL

To the front of the property is a neat, low maintenance garden with access down the side of the property to the rear garden. To the rear is another enclosed, low maintenance garden, single garage and off-road parking for one car.