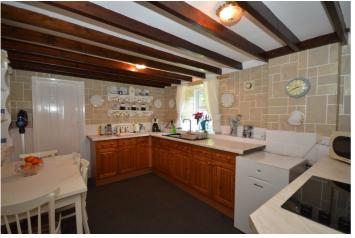

### KITCHEN/BREAKFAST ROOM

13' 2" x 10' (4.01m x 3.05m)

Exposed timber beamed ceiling with white painted stone inner wall. Pine panelled doors to base cupboards. Inset colour coded single drainer 1 ½ bowl sink unit. Inset ceramic 4-ring hob with electric oven under. Worcester oil floor mounted central heating boiler.