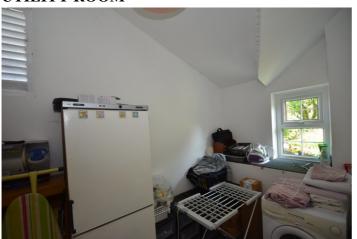

UTILITY ROOM

6' x 10' (1.83m x 3.05m)

Plumbing for washing machine. Space for upright fridge/freezer.