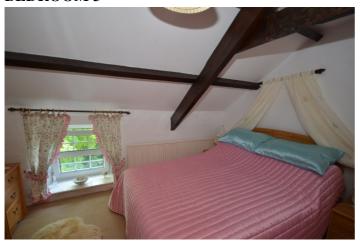

**BEDROOM 3** 

11' 6" x 7' 10" (3.51m x 2.39m) Exposed timber beams. Painted stone

wall. Central heating radiator. Front &

side windows.