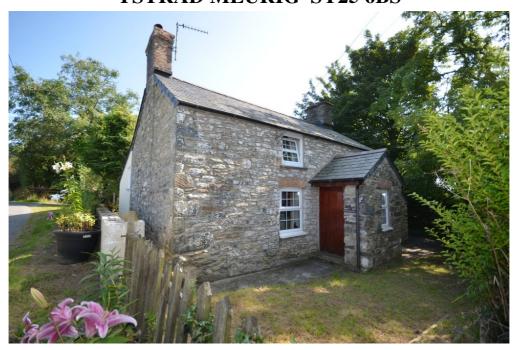

# BLAENPENTRE FFAIR RHOS YSTRAD MEURIG SY25 6BS

Located to the edge of the peppered hamlet of Ffair Rhos with Country Pub some 16 miles inland from Aberystwyth, 6 miles from the Market Town of Tregaron and 1.9 miles from Pontrhydfendigaid Village with most basic amenities. The property adjoins a narrow country lane with its own garden, ample parking, zinc outbuilding, wooded area and beautiful 2.5 acre paddock.

### **OUTSIDE**

The property stands in just under 3 acres. The cottage is sideways on to the lane, foot access to front laid to lawn, Side wall and path adjoining house. Splayed entrance & parking. Swing timber gate to rear gravel parking & turning area. Side shrubbery, Rear ornamental pond. Access to field extending to about 2½ acres or thereabouts.