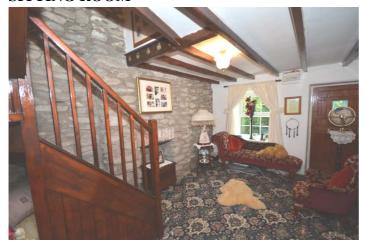

### SITTING ROOM

10' 3" x 15' 3" (3.12m x 4.65m) Exposed stone wall, Exposed timber beam ceiling. Staircase to first floor. Central heating radiator. Door to:-

**FRONT PORCH** 