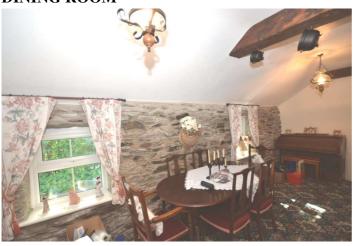

### 7' 9" x 20' 8" (2.36m x 6.3m)

3 windows. Door to front of house, exposed stone wall, Exposed timber beams.

# Dining Room 20'8" x 7'9" Sitting Room 15'3" x 10'3" Kitchen/Breakfast Room 10' x 13'2" Utility Room 10' x 6'