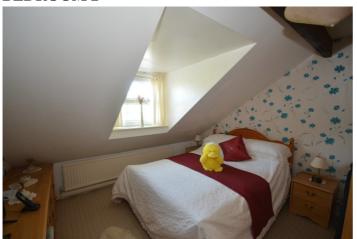

### 11' x 15' 4" (3.35m x 4.67m)

Exposed timber beams. Exposed stone wall. Pine boarded floor. Front window and rear velux window. Central heating radiator.

**BEDROOM 2** 

11' 2" x 11' (3.4m x 3.35m)

Sloping ceiling with dormer window. Central heating radiator.