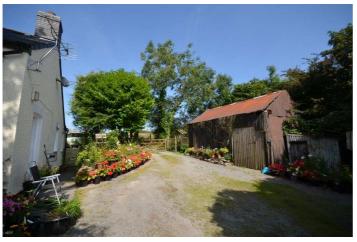

### **OUTSIDE**

The property stands in just under 3 acres. The cottage is sideways on to the lane, foot access to front laid to lawn, Side wall and path adjoining house. Splayed entrance & parking. Swing timber gate to rear gravel parking & turning area. Side shrubbery, Rear ornamental pond. Access to field extending to about 2½ acres or thereabouts.

SHED

21' x 13' 6" (6.4m x 4.11m)

Zinc clad with pitched zinc roof. Small store.

**SERVICES** 

Mains electric & water. Private drainage. Full oil central heating. Most windows uPVC double-glazed.

**COUNCIL TAX** 