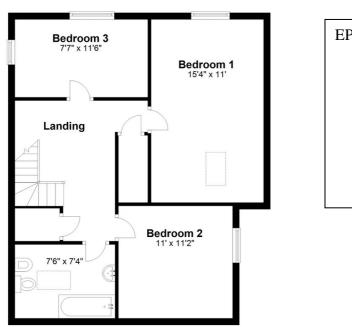

### **FIRST FLOOR**

### **LANDING**

Exposed timber features. Latch & brace doors off. Walk in **airing cupboard**. Fitted linen cupboard.

### **BEDROOM 1**

### 11' x 15' 4" (3.35m x 4.67m)

Exposed timber beams. Exposed stone wall. Pine boarded floor. Front window and rear velux window. Central heating radiator.

**BEDROOM 2** 

11' 2" x 11' (3.4m x 3.35m)

Sloping ceiling with dormer window. Central heating radiator.

**BEDROOM 3** 

11' 6" x 7' 10" (3.51m x 2.39m) Exposed timber beams. Painted stone

wall. Central heating radiator. Front &

side windows.

### BATHROOM.

### 7' 4" x 7' 6" (2.24m x 2.29m)

White suite comprising bath with electric shower over. Low flush WC: Bidet: Pedestal wash hand basin. Central heating radiator. Velux window

### **First Floor**

Floor layout plan for illustration purposes only. Whilst every attempt has been made to ensure the accuracy, all measurements are approximate and no responsibility is taken for errors and omissions.