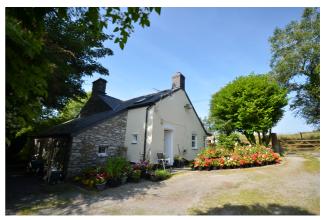

### FOR SALE BY PRIVATE TREATY

Set on its own amongst stunning rural scenery. Well-presented and sympathetically improved character Cottage style property with 'oldie world' features in just under 3 acres of land comprising garden and paddock.

# BLAENPENTRE FFAIR RHOS YSTRAD MEURIG SY25 6BS

Located to the edge of the peppered hamlet of Ffair Rhos with Country Pub some 16 miles inland from Aberystwyth, 6 miles from the Market Town of Tregaron and 1.9 miles from Pontrhydfendigaid Village with most basic amenities. The property adjoins a narrow country lane with its own garden, ample parking, zinc outbuilding, wooded area and beautiful 2.5 acre paddock.

### **OUTSIDE**

The property stands in just under 3 acres. The cottage is sideways on to the lane, foot access to front laid to lawn, Side wall and path adjoining house. Splayed entrance & parking. Swing timber gate to rear gravel parking & turning area. Side shrubbery, Rear ornamental pond. Access to field extending to about 2½ acres or thereabouts.