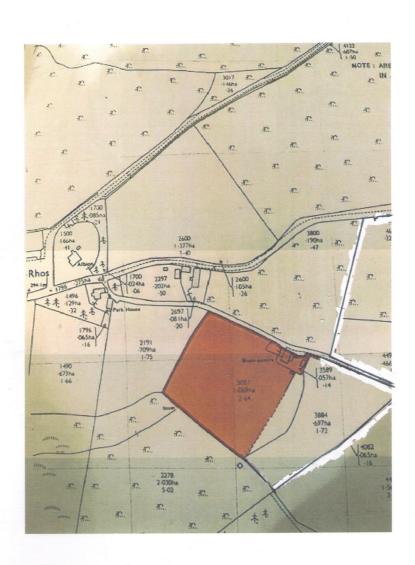

### **OUTSIDE**

The property stands in just under 3 acres. The cottage is sideways on to the lane, foot access to front laid to lawn, Side wall and path adjoining house. Splayed entrance & parking. Swing timber gate to rear gravel parking & turning area. Side shrubbery, Rear ornamental pond. Access to field extending to about 2½ acres or thereabouts.

## JIM RAW-REES & CO.

1 CHALYBEATE STREET, ABERYSTWYTH. SY23 1HS (0970) 617179

VALUERS-SURVEYORS-ESTATE AGENTS-AUCTIONEERS

SUBJECT

DATE

FOR IDENTIFICATION PURPOSES ONLY-ACCURACY NOT GUARANTEED

REPRODUCED WITH THE PERMISSION OF H.M. STATIONERY OFFICE CROWN COPYRIGHT