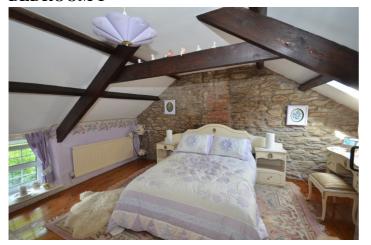

### **BEDROOM 1**

### 11' x 15' 4" (3.35m x 4.67m)

Exposed timber beams. Exposed stone wall. Pine boarded floor. Front window and rear velux window. Central heating radiator.

**BEDROOM 2** 

11' 2" x 11' (3.4m x 3.35m)

Sloping ceiling with dormer window. Central heating radiator.