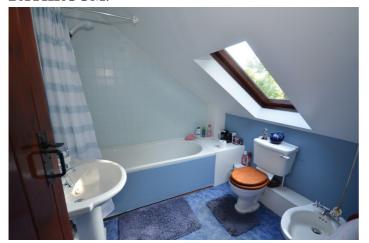

### BATHROOM.

### 7' 4" x 7' 6" (2.24m x 2.29m)

White suite comprising bath with electric shower over. Low flush WC: Bidet: Pedestal wash hand basin. Central heating radiator. Velux window