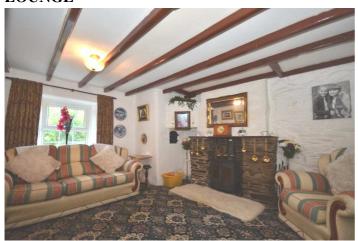

### **LOUNGE**

14' 4" x 15' 2" (4.37m x 4.62m) Exposed timber beam ceiling. Stone fireplace surround with multifuel stove. Feature former bread oven. Central heating radiator.