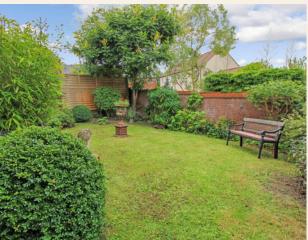

## White Horse Road Marlborough

- Master bedroom with en-suite
- Three further bedrooms
- Tandem Garage

A traditionally built brick semi-detached house, with double glazed windows. The spacious accommodation is arranged over two floors with a fully equipped kitchen with a slate tiled floor and ample space for a dining table. The sitting room which sits across the width of the house benefits from French doors giving access to the landscaped rear garden. Stairs rise from the entrance hall to the first floor master bedroom with en-suite shower room, three further bedrooms and a family bathroom. The house offers ideal family living in a quiet location yet within easy distance of Marlborough town centre