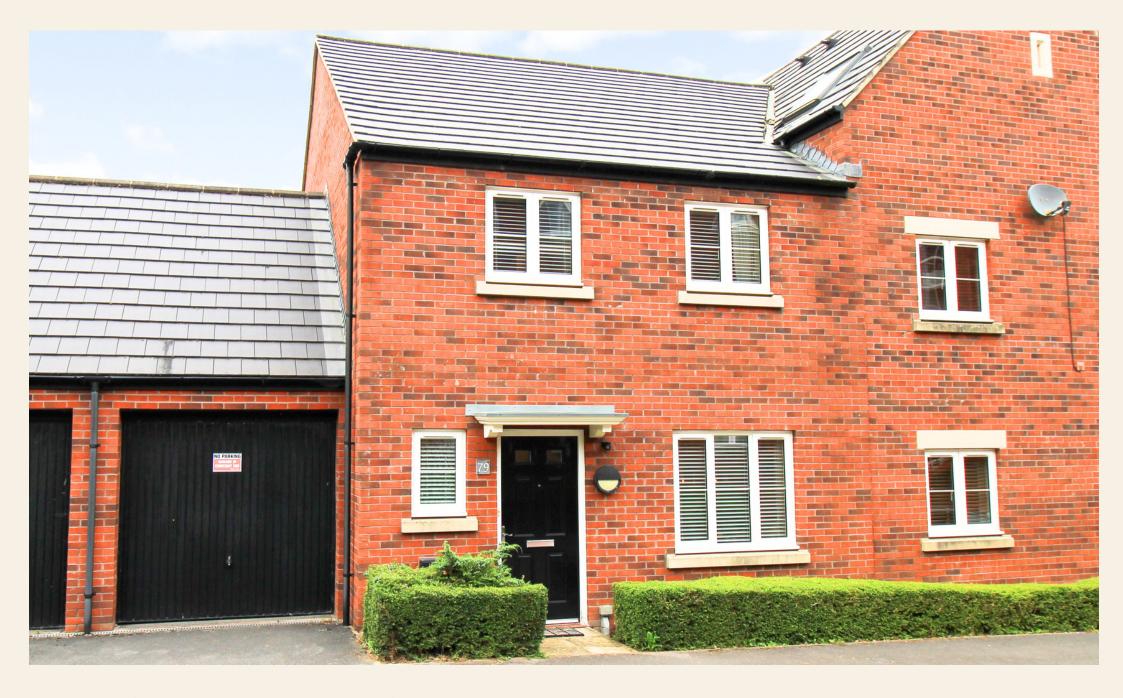

79 White Horse Road Asking price of £410,000

## White Horse Road Marlborough

- Master bedroom with en-suite
- Three further bedrooms
- Tandem Garage

A traditionally built brick semi-detached house, with double glazed windows. The spacious accommodation is arranged over two floors with a fully equipped kitchen with a slate tiled floor and ample space for a dining table. The sitting room which sits across the width of the house benefits from French doors giving access to the landscaped rear garden. Stairs rise from the entrance hall to the first floor master bedroom with en-suite shower room, three further bedrooms and a family bathroom. The house offers ideal family living in a quiet location yet within easy distance of Marlborough town centre