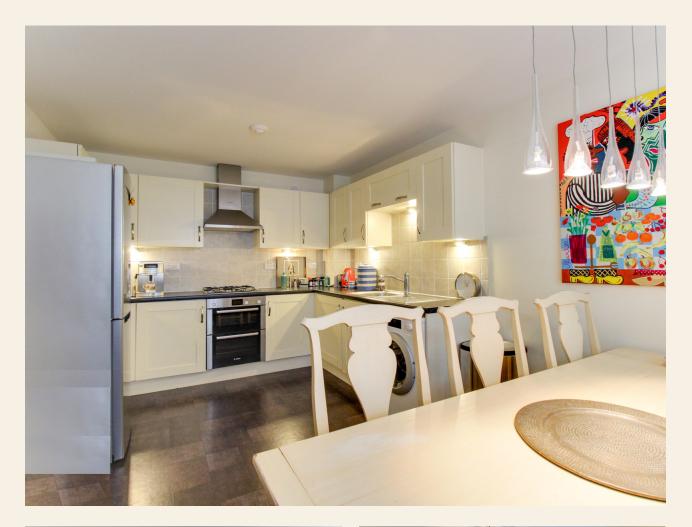

## White Horse Road Marlborough

- Master bedroom with en-suite
- Three further bedrooms
- Tandem Garage

A traditionally built brick semi-detached house, with double glazed windows. The spacious accommodation is arranged over two floors with a fully equipped kitchen with a slate tiled floor and ample space for a dining table. The sitting room which sits across the width of the house benefits from French doors giving access to the landscaped rear garden. Stairs rise from the entrance hall to the first floor master bedroom with en-suite shower room, three further bedrooms and a family bathroom. The house offers ideal family living in a quiet location yet within easy distance of Marlborough town centre