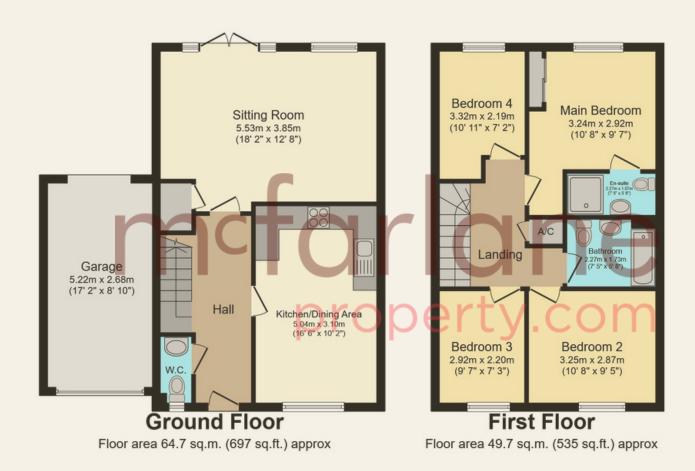

## White Horse Road Marlborough

- Master bedroom with en-suite
- Three further bedrooms
- Tandem Garage

A traditionally built brick semi-detached house, with double glazed windows. The spacious accommodation is arranged over two floors with a fully equipped kitchen with a slate tiled floor and ample space for a dining table. The sitting room which sits across the width of the house benefits from French doors giving access to the landscaped rear garden. Stairs rise from the entrance hall to the first floor master bedroom with en-suite shower room, three further bedrooms and a family bathroom. The house offers ideal family living in a quiet location yet within easy distance of Marlborough town centre

area 114 sq.m. (1,226 sq.ft.) approx

rillustration purposes only and may not be representative of the property. The position and size of doors, windows re approximate. Unauthorized reproduction prohibited. © PropertyBOX