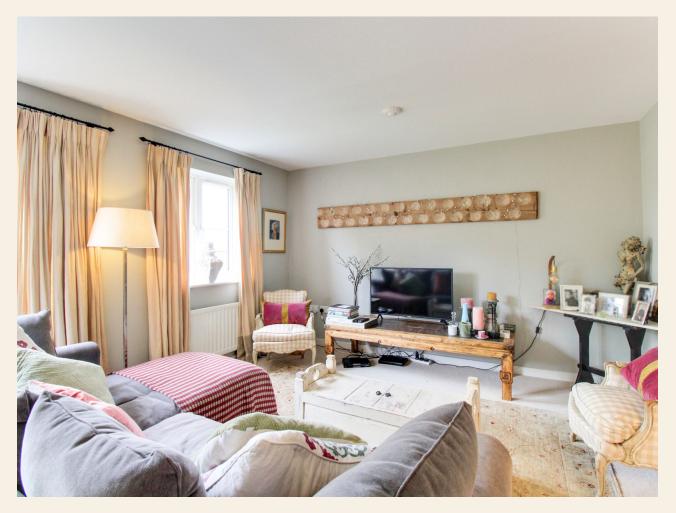

## White Horse Road Marlborough

- Master bedroom with en-suite
- Three further bedrooms
- Tandem Garage

A traditionally built brick semi-detached house, with double glazed windows. The spacious accommodation is arranged over two floors with a fully equipped kitchen with a slate tiled floor and ample space for a dining table. The sitting room which sits across the width of the house benefits from French doors giving access to the landscaped rear garden. Stairs rise from the entrance hall to the first floor master bedroom with en-suite shower room, three further bedrooms and a family bathroom. The house offers ideal family living in a quiet location yet within easy distance of Marlborough town centre