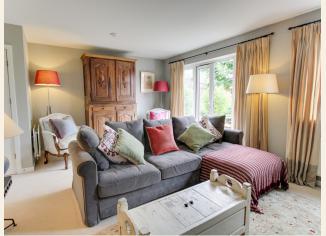

## White Horse Road Marlborough

- Master bedroom with en-suite
- Three further bedrooms
- Tandem Garage

A traditionally built brick semi-detached house, with double glazed windows. The spacious accommodation is arranged over two floors with a fully equipped kitchen with a slate tiled floor and ample space for a dining table. The sitting room which sits across the width of the house benefits from French doors giving access to the landscaped rear garden. Stairs rise from the entrance hall to the first floor master bedroom with en-suite shower room, three further bedrooms and a family bathroom. The house offers ideal family living in a quiet location yet within easy distance of Marlborough town centre