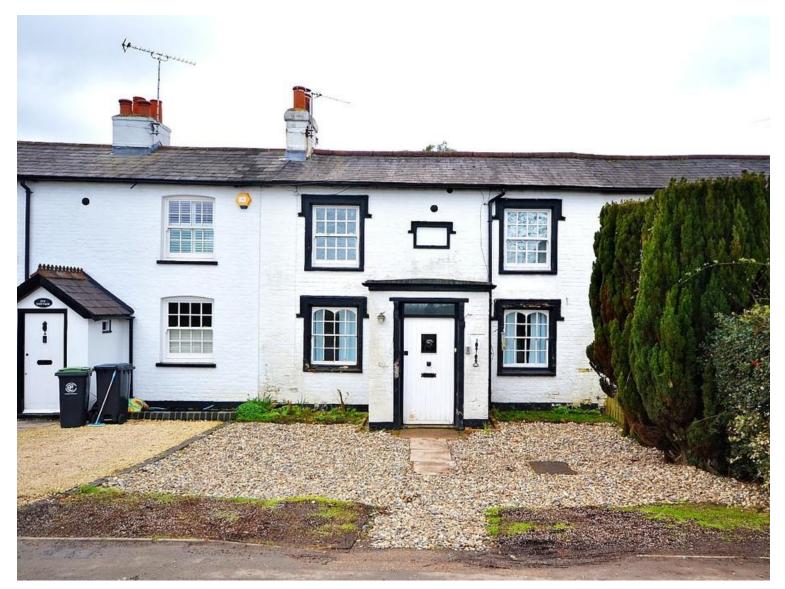

- Rural Setting
- Short Drive To Epping Central
- Off Street Parking
- Two Good Size Bedrooms
- Characterful Property
- Good Size Garden

Situated a short drive from Epping's amenities, this two bedroom terraced house in Epping Green offers a peaceful yet accessible home. With characterful features and generous living space, the property also comes with off street parking and good sized garden.