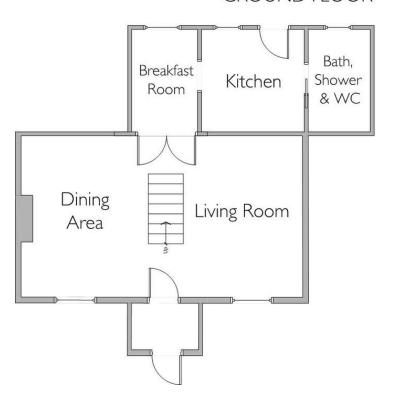

- Rural Setting
- Short Drive To Epping Central
- Off Street Parking
- Two Good Size Bedrooms
- Characterful Property
- Good Size Garden

Situated a short drive from Epping's amenities, this two bedroom terraced house in Epping Green offers a peaceful yet accessible home. With characterful features and generous living space, the property also comes with off street parking and good sized garden.



## **GROUND FLOOR**



## FIRST FLOOR



Stevenette

%epcGraph\_c\_I\_230%

5a Simon Campion Court, 232-234 High Street, Epping, Essex, CM16 4AU

Tel: 01992 563090

Email: lettings@stevenette.com



Whilst every care has been taken in the preparation of these sales particulars, they are for guidance purposes only and no guarantee can be given as to the working condition of the various services and appliances. Measurements have been taken as accurately as possible but slight discrepancies may inadvertently occur. The agents have not tested appliances or central heating services. Interested applicants are advised to make their own enquiries and investigation before finalising their offer purchase.