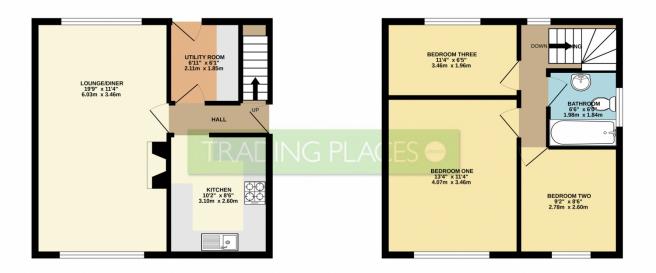

GROUND FLOOR 387 sq.ft. (35.9 sq.m.) approx. 1ST FLOOR 393 sq.ft. (36.5 sq.m.) approx.

TOTAL FLOOR AREA: 780 sq.ft. (72.4 sq.m.) approx.

Whist every attempt has been made to ensure the accuracy of the floorplan contained here, measurements of doors, windows, rooms and any other items are approximate and not responsibility is taken for any error, omission or mis-statement. This plan is for illustrative purposes only and should be used as such by any prospective purchaser. The services, systems and appliances shown have not been tested and no guarantee as to their operability or efficiency can be given.