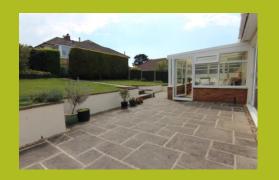

The bungalow has a beautiful private rear garden with raised lawn and sun trap patio. To the front there is an attached garage and ample parking for a number of vehicles.

This superb three bedroom detached bungalow is on the market for the first time in over 20 years.

#### **OUTSIDE**

Extensive pebbled driveway providing parking for several vehicles and an attached garage.

The private rear garden is a delightful feature. It has a raised lawn with flower border surround and a concealed garden shed area. Extensive sun trap patio area with access to the garage.