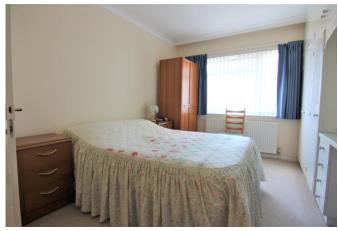

#### BEDROOM 1

14' x 11' 4" (4.27m x 3.45m) with glorious views across the rooftops to the distant Bristol Channel and beyond. An extensive range of built in wardrobes with dressing table section and cupboards above. Radiator.