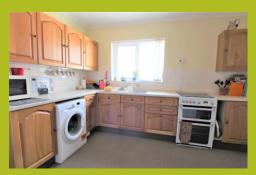

#### **KITCHEN**

 $11'\ 2''\ x\ 9'\ 9''\ (3.4m\ x\ 2.97m)$  with views of both the town and coast. An extensive range of built in oak units with ample working surfaces, plumbing for a washing machine and radiator.