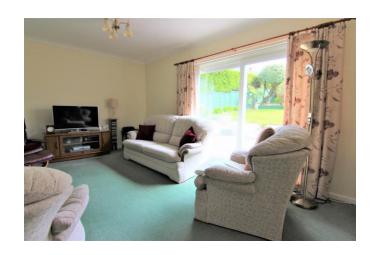

#### FEATURE RECEPTION ROOM

27' 6" x 11' 8" (8.38m x 3.56m) Comprising a LOUNGE AREA with a 'Minster' style fireplace, radiator and double glazed sliding patio doors to the rear garden.

DINING AREA with a radiator and double glazed French door to the.....