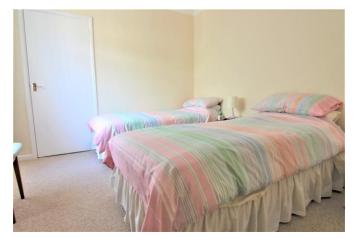

#### **BEDROOM 2**

11' 5"  $\times$  10' 1" (3.48m  $\times$  3.07m) with radiator and built in wardrobe.

#### **BEDROOM 3**

9' 2" x 8' 5" (2.79m x 2.57m) again enjoying view to the Channel. Radiator.