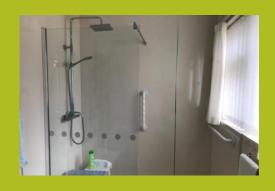

#### **BATHROOM**

with white suite comprising new walk in shower, wash basin and WC with built in surround, radiator.