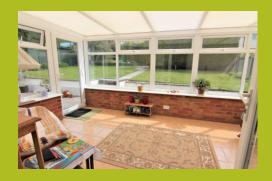

#### **CONSERVATORY**

 $16' 6" \times 9' 9" (5.03m \times 2.97m)$  a first class double glazed upvc addition with a brick base and tiled floor. Access to the garden.