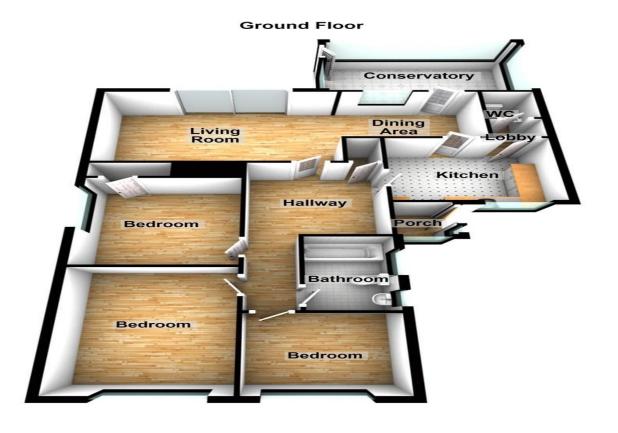

## 32 CHANNEL HEIGHTS, W-S-M BS24 9LY

This delightful three bedroom detached bungalow occupies an elevated position in the much sought after Bleadon Hill area of Weston-Super Mare. A comfortable, well presented property comprising of a feature reception room with access to the conservatory, good sized bedrooms, a bathroom, cloakroom and fully fitted kitchen.

#### **ENTRANCE HALL**

Via the entrance porch there is a spacious entrance hall with radiator, shelved linen cupboard and a walk in cloaks cupboard.

#### FEATURE RECEPTION ROOM

27' 6" x 11' 8" (8.38m x 3.56m) Comprising a LOUNGE AREA with a 'Minster' style fireplace, radiator and double glazed sliding patio doors to the rear garden.

DINING AREA with a radiator and double glazed French door to the.....

#### **CONSERVATORY**

 $16' 6" \times 9' 9" (5.03m \times 2.97m)$  a first class double glazed upvc addition with a brick base and tiled floor. Access to the garden.

#### **KITCHEN**

 $11'\ 2''\ x\ 9'\ 9''\ (3.4m\ x\ 2.97m)$  with views of both the town and coast. An extensive range of built in oak units with ample working surfaces, plumbing for a washing machine and radiator.

#### **REAR LOBBY**

with side access.

#### **CLOAKROOM**

with WC and wash hand basin.

#### BEDROOM 1

14' x 11' 4" (4.27m x 3.45m) with glorious views across the rooftops to the distant Bristol Channel and beyond. An extensive range of built in wardrobes with dressing table section and cupboards above. Radiator.

#### **BEDROOM 2**

11' 5"  $\times$  10' 1" (3.48m  $\times$  3.07m) with radiator and built in wardrobe.

#### **BEDROOM 3**

9' 2" x 8' 5" (2.79m x 2.57m) again enjoying view to the Channel. Radiator.

#### **BATHROOM**

with white suite comprising new walk in shower, wash basin and WC with built in surround, radiator.