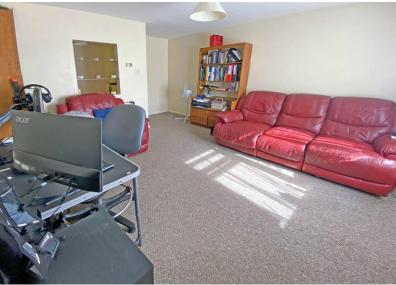

#### LIVING ROOM

15' 7" x 11' 2" (4.75m x 3.4m) (max) Spacious living room with Upvc double glazed window to front aspect. Radiator. TV and telephone points. Feature opening with shelving and lighting. Doorway to inner hallway.