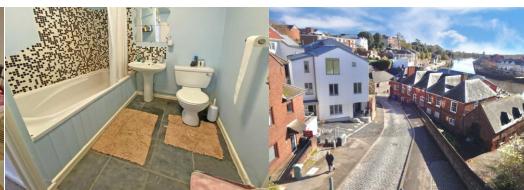

#### **BATHROOM**

8' 8" x 5' 5" (2.64m x 1.65m) (max) White suite comprising; low level w.c., pedestal hand wash basin and bath with tiled surround and mixer tap with shower head attachment. Tiled floor. Radiator. Extractor fan.