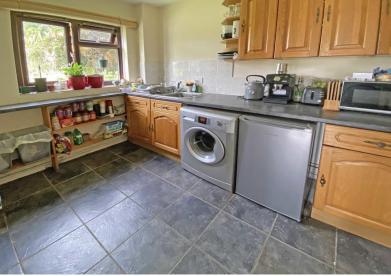

## **KITCHEN**

9' 3" x 8' 5" (2.82m x 2.57m) (max) Upvc double glazed window to side aspect. Fitted kitchen in wood effect finish with range of base and wall units. Roll-edge worktop with tiled surround and inset stainless steel sink. Space for slot-in gas cooker with extractor hood over. Space and plumbing for washing machine. Tiled floor. Radiator. Further under worktop space for additional appliance.