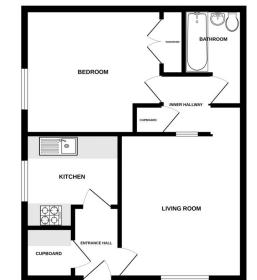

### **ENTRANCE HALLWAY**

Spacious entrance hallway with tiled floor. Radiator. Door to large walk-in storage cupboard. Doors to kitchen and living room.

# **WALK-IN STORAGE CUPBOARD**

4' 8" x 3' 7" (1.42m x 1.09m) Useful room with light and power. Fitted worktop. Wall mounted gas boiler.

## **KITCHEN**

9' 3" x 8' 5" (2.82m x 2.57m) (max) Upvc double glazed window to side aspect. Fitted kitchen in wood effect finish with range of base and wall units. Roll-edge worktop with tiled surround and inset stainless steel sink. Space for slot-in gas cooker with extractor hood over. Space and plumbing for washing machine. Tiled floor. Radiator. Further under worktop space for additional appliance.

#### LIVING ROOM

15' 7" x 11' 2" (4.75m x 3.4m) (max) Spacious living room with Upvc double glazed window to front aspect. Radiator. TV and telephone points. Feature opening with shelving and lighting. Doorway to inner hallway.

### **INNER HALLWAY**

Door to airing cupboard. Doors to bedroom and bathroom.

11' 9" x 11' 3" (3.58m x 3.43m) (max) Large double bedroom with Upvc double glazed window to side aspect. Radiator. Double doors to wardrobe complete with hanging rail and shelf.

#### **BATHROOM**

8' 8" x 5' 5" (2.64m x 1.65m) (max) White suite comprising; low level w.c., pedestal hand wash basin and bath with tiled surround and mixer tap with shower head attachment. Tiled floor. Radiator. Extractor fan.