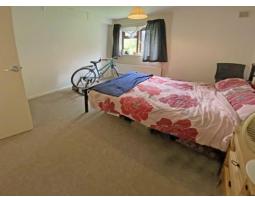

### **INNER HALLWAY**

Door to airing cupboard. Doors to bedroom and bathroom.

11' 9" x 11' 3" (3.58m x 3.43m) (max) Large double bedroom with Upvc double glazed window to side aspect. Radiator. Double doors to wardrobe complete with hanging rail and shelf.