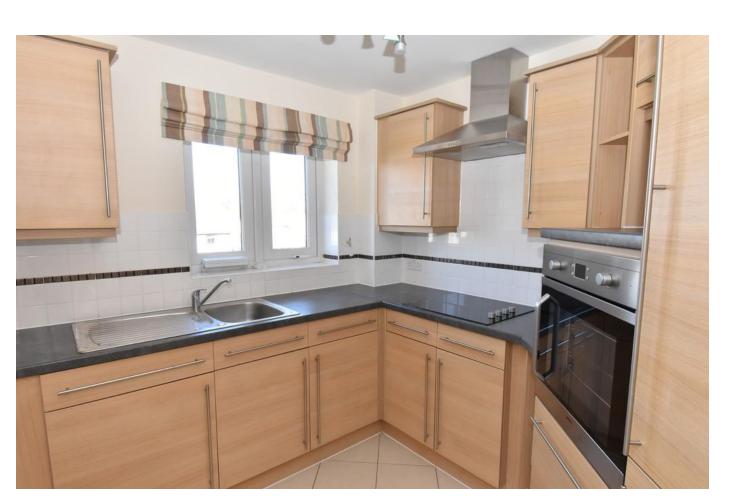

### **ACCOMMODATION**

An impressive one bedroom retirement a partment, situated on the first floor of this Assisted Living development constructed by McCarthy & Stone. Apartment 23 is well - presented throughout & has recently been redecorated. The hall way has a secure entry system & practical storage cupboard. This leads through to a Lounge/ Dining Room which has a Juliet balcony overlooking the attractive communal gardens below. The well - equipped Kitchen has an integrated fridge & freezer, built-in electric oven & halogen hob although there is also a restaurant on the ground floor of the development which offers catered meals. The a partment has a spacious double bedroom & luxurious wet room with both an easy access shower & white panel bath.