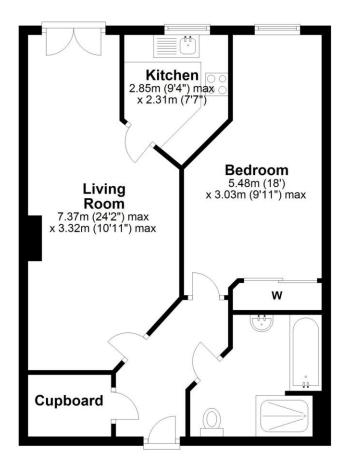

## Malpas Court Northallerton

Total area: approx. 56.9 sq. metres (613.0 sq. feet)

Whilst every attempt has been made to ensure the accuracy of the floorplans contained here, measurements of doors, windows, rooms and any other items are approximate and no responsibility is taken for any error, omission or mis-statement. This plan is not drawn to scale and is for illustrative purposes only & should be used as such by any prospective purchaser.