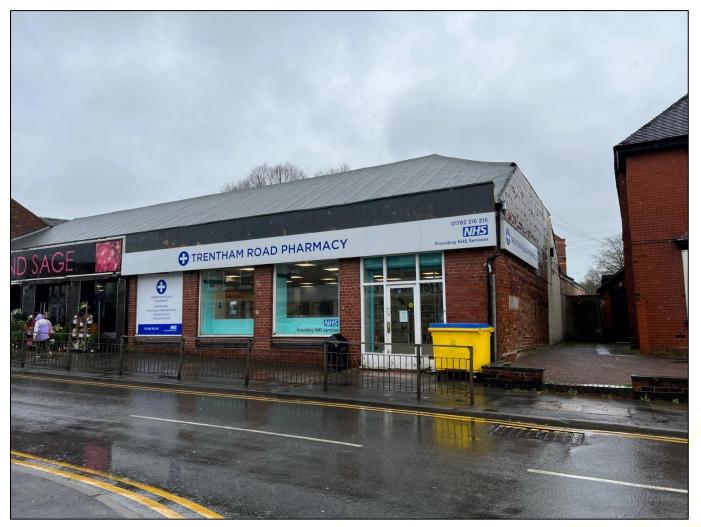

# **35a Trentham Road**

Longton, Stoke on Trent, ST3 4DF

- Prominently located retail showroom premises with extensive main road frontage •
- Total NIA 3,345 sq ft with 2,017 sq ft of open plan sales area
- Would suit a range of operators to include bulky goods retailer
- New lease available

#### **GENERAL DESCRIPTION**

A prominently located showroom premises with extensive main road frontage. The premises briefly comprises a large showroom extending to over 2,000 sq ft together with a number of storage rooms and office accommodation towards the rear. The property forms part of a mixed-use parade of commercial properties and benefits from a large open plan sales area with suspended ceiling and floor to ceiling glazing to the front elevation, making it ideally suited to a wide range of retail/showroom operators looking for an affordable and prominent location on a busy 'A' road.

### LOCATION

The property has approx. 44 feet main road frontage to Trentham Road (A5035) on the southern edge of Longton town centre, within 100 yards to the A50 dual carriage way and almost immediately opposite a recently built Lidl supermarket.