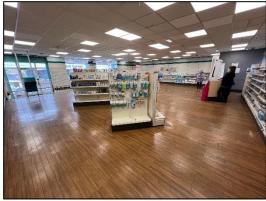

#### **GENERAL DESCRIPTION**

A prominently located showroom premises with extensive main road frontage. The premises briefly comprises a large showroom extending to over 2,000 sq ft together with a number of storage rooms and office accommodation towards the rear. The property forms part of a mixed-use parade of commercial properties and benefits from a large open plan sales area with suspended ceiling and floor to ceiling glazing to the front elevation, making it ideally suited to a wide range of retail/showroom operators looking for an affordable and prominent location on a busy 'A' road.

#### ACCOMMODATION

| Total NIA:     | 3,345 sq ft |
|----------------|-------------|
| M & F toilets: | -           |
| Kitchen:       | 86 sq ft    |
| Office:        | 165 sq ft   |
| 4 x stores:    | 1,077 sq ft |
| Sales area:    | 2,017 sq ft |