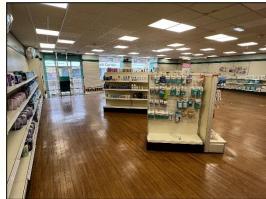

#### **GENERAL DESCRIPTION**

A prominently located showroom premises with extensive main road frontage. The premises briefly comprises a large showroom extending to over 2,000 sq ft together with a number of storage rooms and office accommodation towards the rear. The property forms part of a mixed-use parade of commercial properties and benefits from a large open plan sales area with suspended ceiling and floor to ceiling glazing to the front elevation, making it ideally suited to a wide range of retail/showroom operators looking for an affordable and prominent location on a busy 'A' road.

#### ACCOMMODATION

| Total NIA:     | 3,345 sq ft |
|----------------|-------------|
| M & F toilets: | -           |
| Kitchen:       | 86 sq ft    |
| Office:        | 165 sq ft   |
| 4 x stores:    | 1,077 sq ft |
| Sales area:    | 2,017 sq ft |