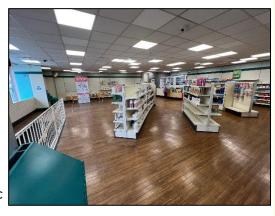

#### **GENERAL DESCRIPTION**

A prominently located showroom premises with extensive main road frontage. The premises briefly comprises a large showroom extending to over 2,000 sq ft together with a number of storage rooms and office accommodation towards the rear. The property forms part of a mixed-use parade of commercial properties and benefits from a large open plan sales area with suspended ceiling and floor to ceiling glazing to the front elevation, making it ideally suited to a wide range of retail/showroom operators looking for an affordable and prominent location on a busy 'A' road.

#### ACCOMMODATION

| Total NIA:     | 3,345 sq ft |
|----------------|-------------|
| M & F toilets: | -           |
| Kitchen:       | 86 sq ft    |
| Office:        | 165 sq ft   |
| 4 x stores:    | 1,077 sq ft |
| Sales area:    | 2,017 sq ft |