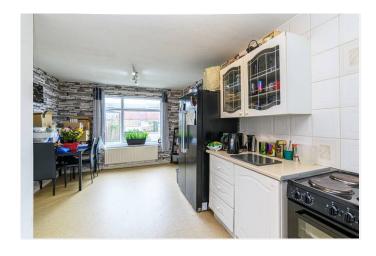

Entrance into this property is via the hallway which provides access to the downstairs W.C and offers multiple storage cupboards. There is a large, bright lounge which celebrates floor to ceiling windows. The fantastic sized kitchen diner offers ample space as well as an additional family area. To the first floor, there are three good sized bedrooms and a family bathroom. There is the added benefit of built in wardrobes to bedroom two along with further storage cupboards located on the landing.