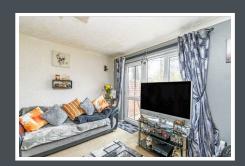

Entrance into this property is via the hallway which provides access to the downstairs W.C and offers multiple storage cupboards. There is a large, bright lounge which celebrates floor to ceiling windows. The fantastic sized kitchen diner offers ample space as well as an additional family area. To the first floor, there are three good sized bedrooms and a family bathroom. There is the added benefit of built in wardrobes to bedroom two along with further storage cupboards located on the landing.