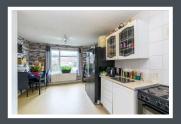

Entrance into this property is via the hallway which provides access to the downstairs W.C and offers multiple storage cupboards. There is a large, bright lounge which celebrates floor to ceiling windows. The fantastic sized kitchen diner offers ample space as well as an additional family area. To the first floor, there are three good sized bedrooms and a family bathroom. There is the added benefit of built in wardrobes to bedroom two along with further storage cupboards located on the landing.

### **GROUND FLOOR**

Entrance Hall

3.57m x 3.93m Lounge 5.64m x 3.29m **Dining Kitchen** WC 2.13m x 0.82m