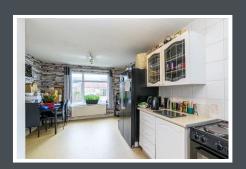

Entrance into this property is via the hallway which provides access to the downstairs W.C and offers multiple storage cupboards. There is a large, bright lounge which celebrates floor to ceiling windows. The fantastic sized kitchen diner offers ample space as well as an additional family area. To the first floor, there are three good sized bedrooms and a family bathroom. There is the added benefit of built in wardrobes to bedroom two along with further storage cupboards located on the landing.