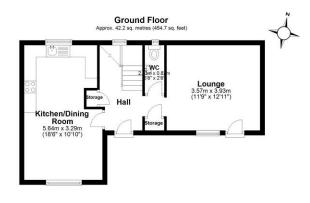

# SUMMARY OF ACCOMMODATION

### **GROUND FLOOR**

Entrance Hall

3.57m x 3.93m Lounge 5.64m x 3.29m **Dining Kitchen** WC 2.13m x 0.82m