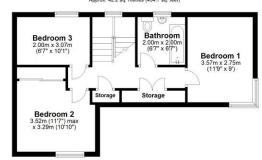

# SUMMARY OF ACCOMMODATION

### FIRST FLOOR

Landing

Bedroom One 3.57m x 2.75m **Bedroom Two** 3.52m x 3.29m Bedroom Three 2.00m x 3.07m Bathroom 2.00m x 2.00m