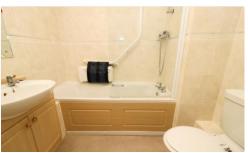

#### **BATHROOM**

Fully tiled walls. Carpet to floor. WC. Vanity wash hand basin with hot and cold tap over. Wall mounted mirror with fitted light above. Shaver point. Panelled bath with hot and cold tap and mains powered shower over. Stainless steel heated towel rail. Pendant light fitting. Extractor fan.