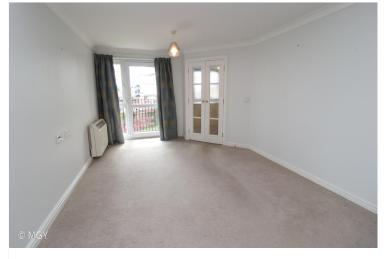

#### **LOUNGE**

19' 7" x 10' 7" (5.97m x 3.25m)
Carpet to floor. 2 x pendant light fittings. Electric heater. Double glazed French door leading onto private balcony which overlooks the well-maintained gardens.
Power points. Double doors with obscure glass inset leading into kitchen.