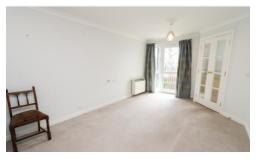

#### **LOUNGE**

19' 7" x 10' 7" (5.97m x 3.25m)
Carpet to floor. 2 x pendant light fittings. Electric heater. Double glazed French door leading onto private balcony which overlooks the well-maintained gardens.
Power points. Double doors with obscure glass inset leading into kitchen.