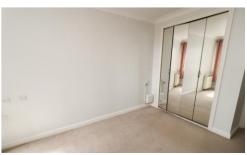

#### **BEDROOM**

13' 6" x 9' 3" (4.14m x 2.84m)
Carpet to floor. Built in wardrobes with mirrored fronts. Electric heater. Pendant light fitting.
Double glazed window overlooking garden. Power points.