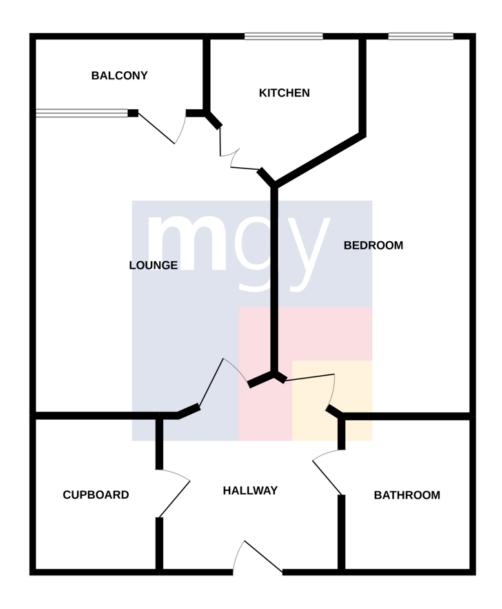

#### **TENURE**

MGY are advised that the property is leasehold.

Lease Length - 125 years from 1st May 2007 Service Charge - £2,460 per annum (approx.) Ground Rent - £425 per annum (approx.)

Whilst every attempt has been made to ensure the accuracy of the floorplan contained here, measurements of doors, windows, rooms and any other items are approximate and no responsibility is taken for any error, omission or mis-statement. This plan is for illustrative purposes only and should be used as such by any prospective purchaser. The services, systems and appliances shown have not been tested and no guarantee as to their operability or efficiency can be given.