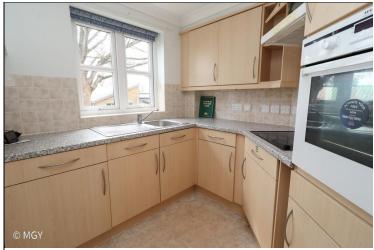

#### **KITCHEN**

Range of wall, base and drawer units with round edged worktops incorporating stainless steel sink with drainer and mixer tap over and electric hob with extractor hood above. Tiled splashbacks. Integrated electric oven. Double glazed window overlooking the gardens. Power points. Extractor fan. Strip light to ceiling.