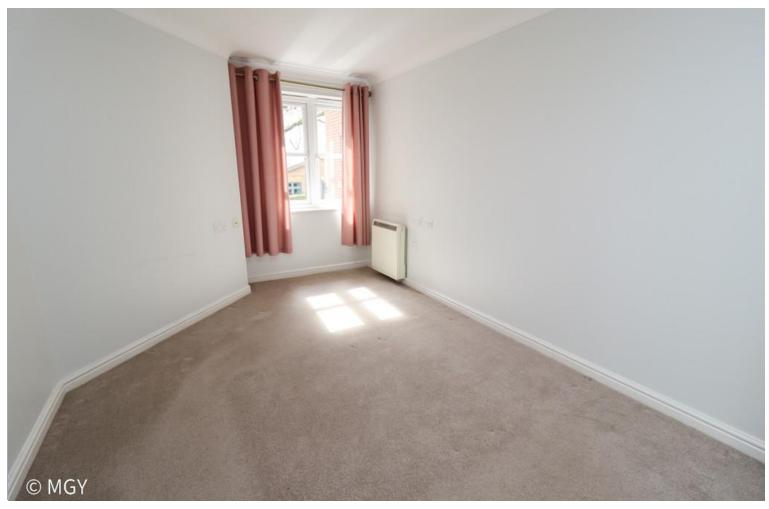

#### **BEDROOM**

13' 6" x 9' 3" (4.14m x 2.84m)
Carpet to floor. Built in wardrobes with mirrored fronts. Electric heater. Pendant light fitting.
Double glazed window overlooking garden. Power points.