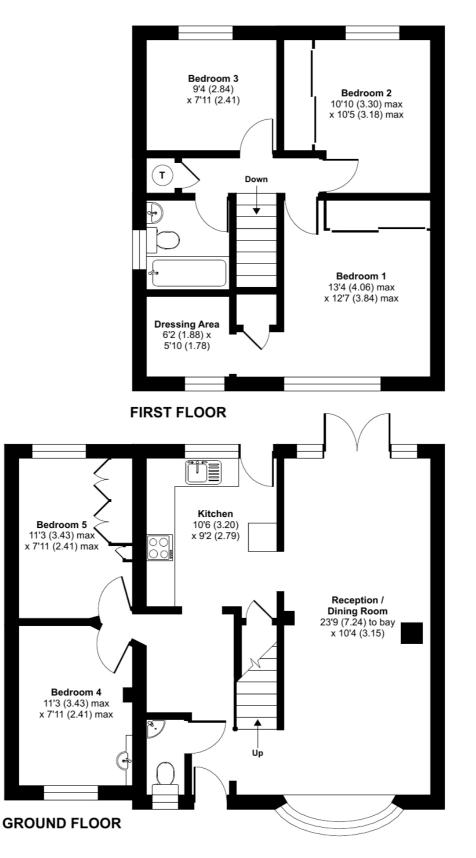

## **Riverside Avenue, Lightwater, GU18**

Approximate Area = 1181 sq ft / 109.7 sq m

For identification only - Not to scale

Floor plan produced in accordance with RICS Property Measurement Standards incorporating International Property Measurement Standards (IPMS2 Residential). © nichecom 2022. Produced for Breckenridge Lettings Ltd. REF: 855165