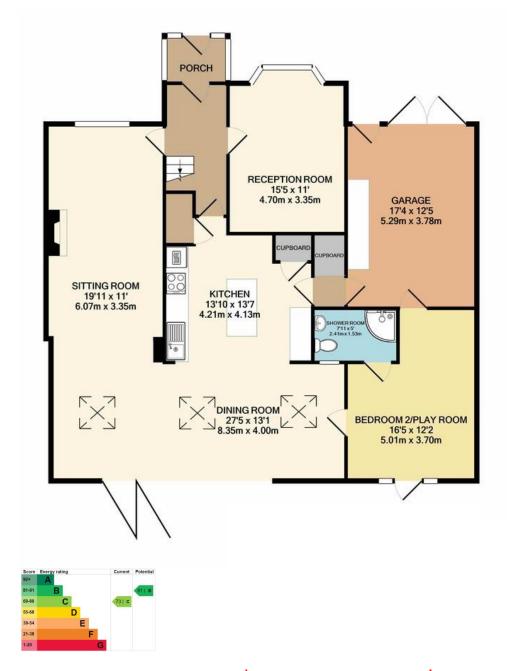

Hallway

Sitting Room

Kitchen-Dining Room

Reception Room

Five Bedrooms

Two En-Suites

Family Bathroom

Garage

Private Garden

Off Street Parking

Price £730,000

This attractive 1930's semi-detached house is situated within easy reach of Epsom Downs and comes to the market in excellent order. The accommodation is bright and versatile, it has been recently refurbished and extended making it the perfect space for a large family. The five bedroom interior provides ideal family spaces that includes a stunning, open-planned and fully integrated kitchen with bi-folding doors. Upstairs there are four good-sized bedrooms and a spacious family bathroom, the principal has the addition of an en-suite. The driveway provides ample space for several cars in addition to the garage, whilst the secluded garden enjoys a southerly-facing aspect. A viewing is highly recommended to avoid disappointment.

Five Generous Bedrooms | Contemporary Open-Planned And Integrated Kitchen/Diner | Spacious Sitting Room | Downstairs Bedroom with En-Suite Shower Room | Large Garage With Internal Access | Excellent Storage Throughout | Mature South Facing Garden | Ample Amount Of Off Street Parking | No Chain

TOTAL FLOOR AREA 2077 SQ FT / 19 SQ M