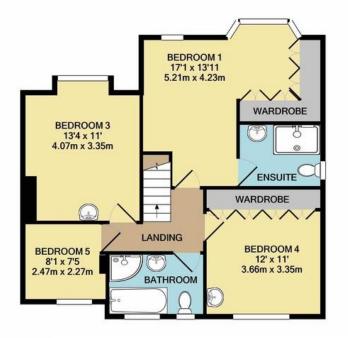

Hallway

Sitting Room

Kitchen-Dining Room

Reception Room

Five Bedrooms

Two En-Suites

Family Bathroom

Garage

TOTAL FLOOR AREA 2077 SQ FT / 19 SQ M