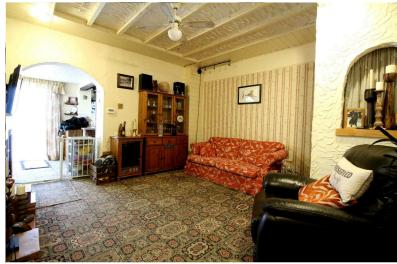

#### **Entrance hall**

Carpeted flooring. Doors off to front and middle lounges. Doors off to understair cupboard fitted with electrics and lighting.

Front lounge: 13'02" (4.03m) x 11'00" (3.37m)

Front facing windows. Carpeted flooring. Light fitted to wall. Stone and brick fireplace. Radiator.

Middle lounge: 14'03" (4.36m) x 13'03" (4.04m)

Carpeted flooring. Light fitted to ceiling. Radiator. Archway into dining area. Storage cupboard.

Dining area: 12'03" (3.74m) x 7'04" (2.23m)

Rear and side facing windows and UPVC patio door to rear garden. Carpeted flooring. Light fitted to ceiling. Radiator.