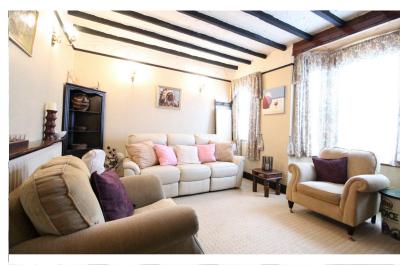

#### **Entrance hall**

Carpeted flooring. Doors off to front and middle lounges. Doors off to understair cupboard fitted with electrics and lighting.

Front lounge: 13'02" (4.03m) x 11'00" (3.37m)

Front facing windows. Carpeted flooring. Light fitted to wall. Stone and brick fireplace. Radiator.

Middle lounge: 14'03" (4.36m) x 13'03" (4.04m)

Carpeted flooring. Light fitted to ceiling. Radiator. Archway into dining area. Storage cupboard.

Dining area: 12'03" (3.74m) x 7'04" (2.23m)

Rear and side facing windows and UPVC patio door to rear garden. Carpeted flooring. Light fitted to ceiling. Radiator.