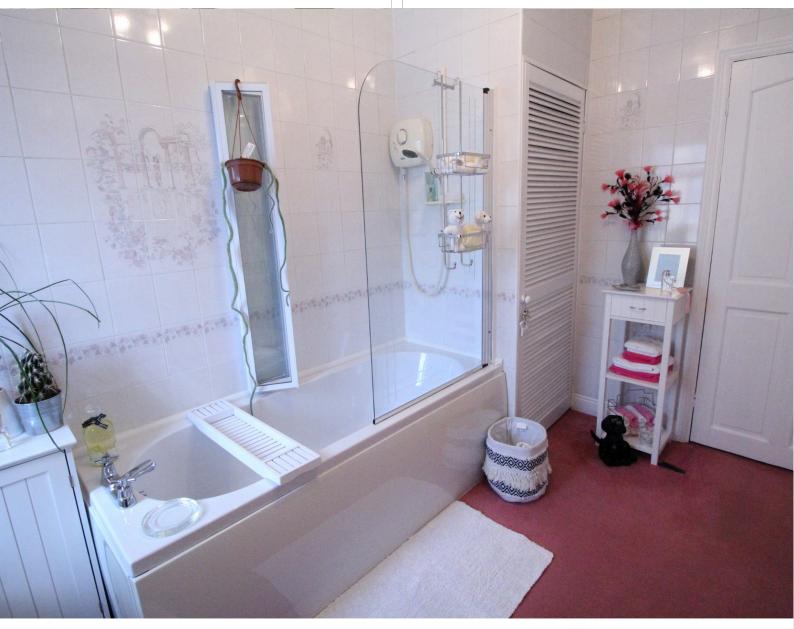

Bathroom: 10'11" (3.33m) x 7'01" (2.16m)

Rear facing window. Carpeted flooring. Light fitted to ceiling. Radiator. White low level toilet and sink. Panel bath with glass shower screen. Storage cupboard. Fully tiled walls.