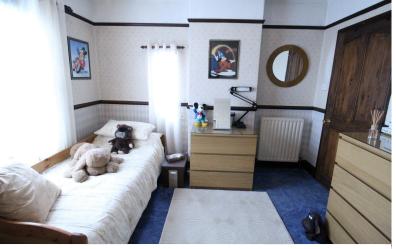

Bedroom 1: 11'03" (3.42m) x 10'00" (3.06m)

Front facing window. Carpeted flooring. Radiator. Light fitted to ceiling. Large built in wardrobe.

Bedroom 2:10'11" (3.32m) x 9'03" (2.89m)

Rear facing window. Carpeted flooring. Radiator. Light fitted to ceiling.