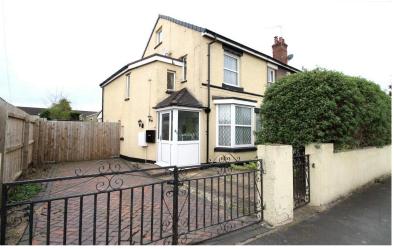

### Front of property

Low maintenance enclosed gravel garden with shrubs. Gated brick driveway leading to front door and further enclosed parking.