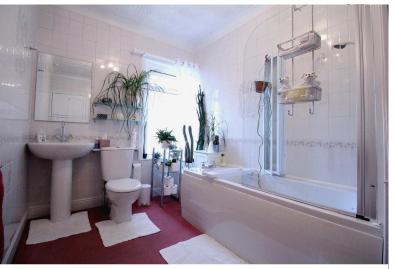

Bathroom: 10'11" (3.33m) x 7'01" (2.16m)

Rear facing window. Carpeted flooring. Light fitted to ceiling. Radiator. White low level toilet and sink. Panel bath with glass shower screen. Storage cupboard. Fully tiled walls.