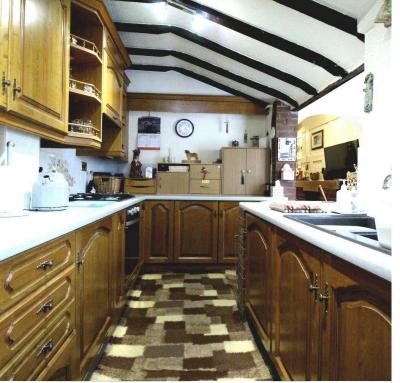

Kitchen/ Utility: 19'06" (5.96m) x 7'01" (2.16m

Twin aspect side and rear facing windows. Light fitted to ceiling. Range of wall and base units. Resin sink and drainer with mixer tap. Plumbing for automatic washing machine. Storage room off (has plumbing for toilet and has a sink in there) integrated fridge. Integrated oven and hob.