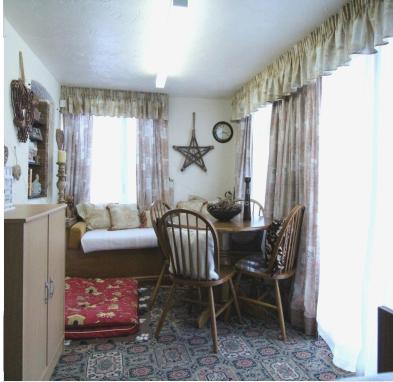

Middle lounge: 14'03" (4.36m) x 13'03" (4.04m)

Carpeted flooring. Light fitted to ceiling. Radiator. Archway into dining area. Storage cupboard.

Dining area: 12'03" (3.74m) x 7'04" (2.23m)

Rear and side facing windows and UPVC patio door to rear garden. Carpeted flooring. Light fitted to ceiling. Radiator.