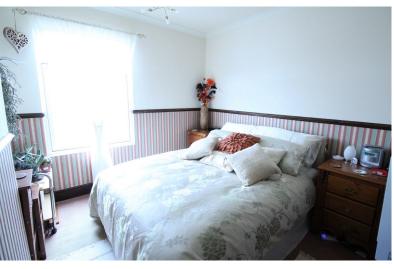

Bedroom 1: 11'03" (3.42m) x 10'00" (3.06m)

Front facing window. Carpeted flooring. Radiator. Light fitted to ceiling. Large built in wardrobe.

Bedroom 2:10'11" (3.32m) x 9'03" (2.89m)

Rear facing window. Carpeted flooring. Radiator. Light fitted to ceiling.