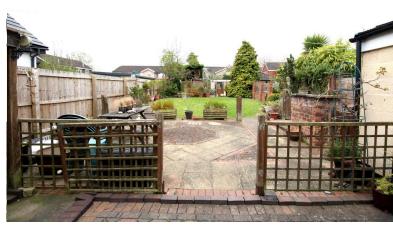

## **Rear of property**

Fully enclosed rear garden with lawn, patio are. Storage shed. Access to front of property.

**Tenure: Freehold** 

| 01889582137               |  |
|---------------------------|--|
| southwellssales@gmail.com |  |
| Disclaimer:               |  |