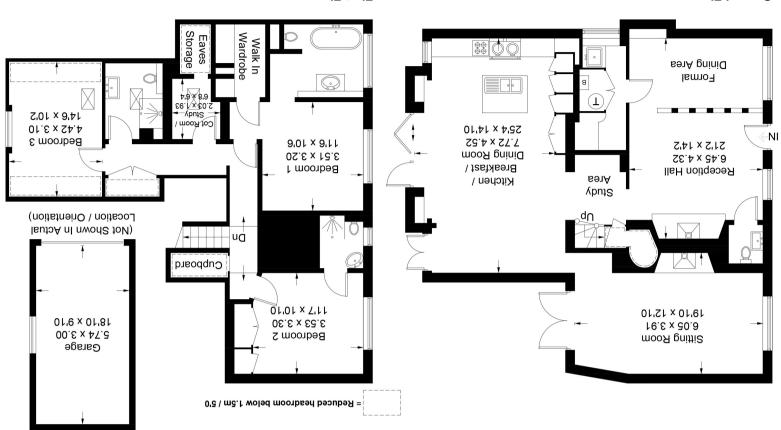

## 1, The Square, PO10 8HT

Approximate Gross Internal Area = 185.9 sq m / 2001 sq ft Garage = 1.52 sq m / 201 sq ft Total = 2.51 s m ps 1.503 = 1203 s

Produced for Stride & Son Estate Agent.

First Floor

Ground Floor

Whilst every attempt has been made to ensure the accuracy of the floor plan contained here, measurements of doors, windows, rooms and any other items are approximate and no responsibility is taken for any error, omission, or misstatement. This plan is for illustrative purposes only and should be used as such by any prospective purchaser. Created by Emzo Marketing 2022. (ID851418)