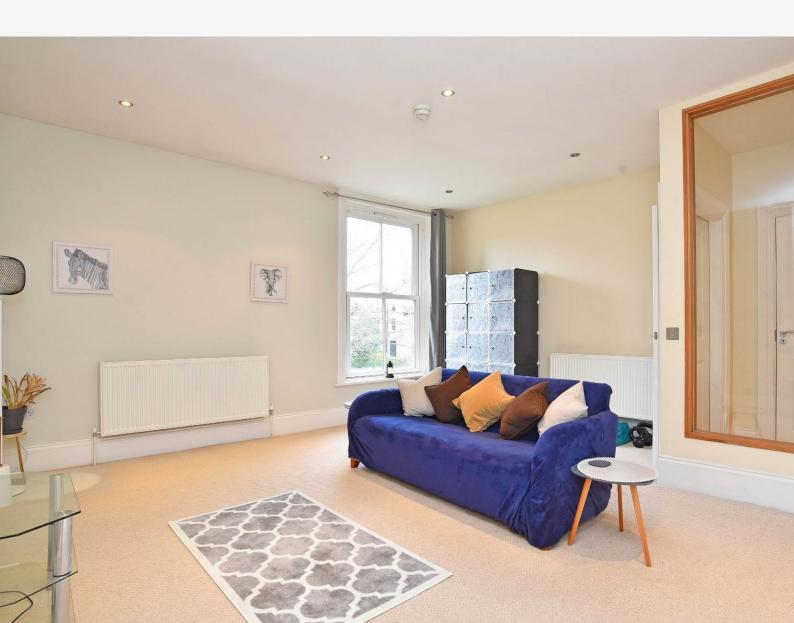

# FIRST FLOOR SITTING ROOM

A spacious reception room with windows to front and side.