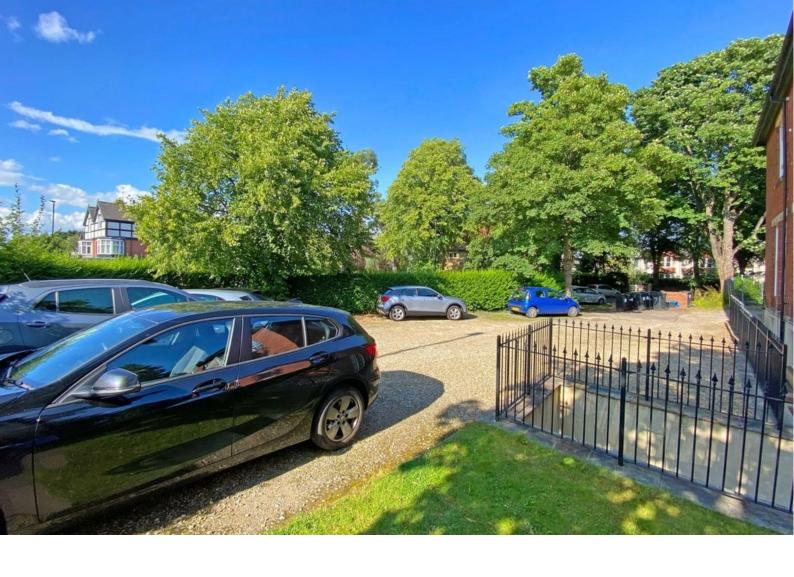

#### **OUTSIDE**

The apartment has the advantage of an allocated offroad parking space.

Tenure - Leasehold

**Council Tax Band -** C

Total Area:  $88.8 \, \text{m}^2 \dots 956 \, \text{ft}^2$ All measurements are approximate and for display purposes only.