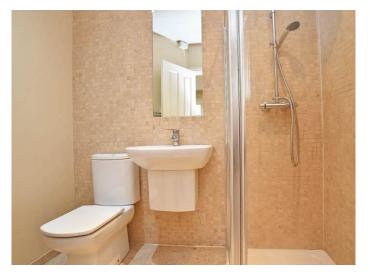

#### **EN-SUITE SHOWER ROOM**

A modern white suite with WC, basin and bath with shower above. Tiled walls and floor. Heated towel rail.

#### **EN-SUITE SHOWER ROOM**

With WC, basin and shower. Tiled walls and floor and heated towel rail.