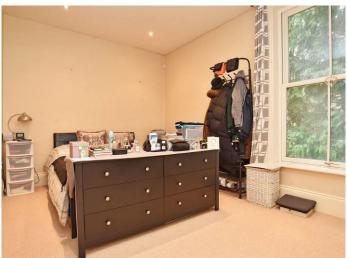

#### **BEDROOM 1**

A double bedroom with window to side and fitted wardrobes.

#### **BEDROOM 2**

A further double bedroom with window to rear. Fitted wardrobes.