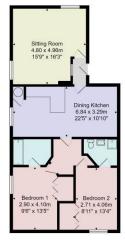

# FIRST FLOOR SITTING ROOM

A spacious reception room with windows to front and side.

#### **DINING KITCHEN**

With a spacious dining area and window to side. The high-quality fitted kitchen comprising a range of fitted units with worktop and breakfast bar together with an electric hob, oven and microwave. Integrated Neff appliances including a washer / dryer, fridge / freezer and dishwasher. There is a cupboard which houses the hot-water cylinder and boiler.

#### **BEDROOM 1**

A double bedroom with window to side and fitted wardrobes.

#### **EN-SUITE SHOWER ROOM**

A modern white suite with WC, basin and bath with shower above. Tiled walls and floor. Heated towel rail.

#### **BEDROOM 2**

A further double bedroom with window to rear. Fitted wardrobes.

#### **EN-SUITE SHOWER ROOM**

With WC, basin and shower. Tiled walls and floor and heated towel rail.

#### **OUTSIDE**

The apartment has the advantage of an allocated offroad parking space.

Tenure - Leasehold

**Council Tax Band -** C

Total Area:  $88.8 \, \text{m}^2 \dots 956 \, \text{ft}^2$ All measurements are approximate and for display purposes only.