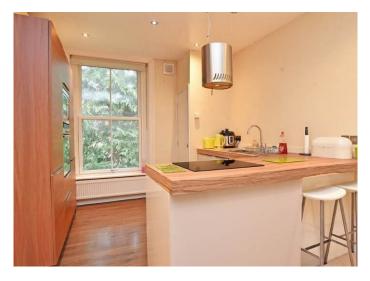

#### **DINING KITCHEN**

With a spacious dining area and window to side. The high-quality fitted kitchen comprising a range of fitted units with worktop and breakfast bar together with an electric hob, oven and microwave. Integrated Neff appliances including a washer / dryer, fridge / freezer and dishwasher. There is a cupboard which houses the hot-water cylinder and boiler.