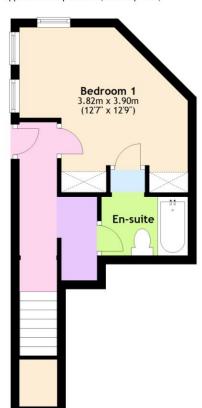

Costs are inclusive in Rent Price.

**Ground Floor** 

Approx. 22.7 sq. metres (244.6 sq. feet)

First Floor

Total area: approx. 54.0 sq. metres (581.0 sq. feet)