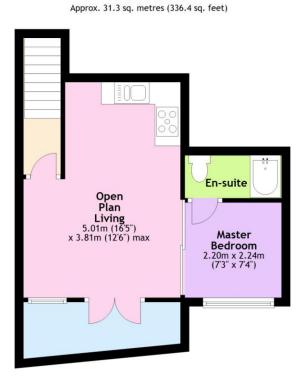

# **Property Description**

Spectacular 1,000 Square Foot 2 Bed, 2 Bath Furnished Duplex with enclosed Winter Balcony and dedicated parking space situated close to Westcombe Park BR station and easily accessible to Greenwich North Jubilee Line. While Greenwich East Pleasuance Park, Greenwich Park and Blackheath offer relatively uncrowded enjoyment of green areas with flower gardens and outdoor tennis court facilities.

Costs are inclusive in Rent Price.

**Ground Floor** 

Approx. 22.7 sq. metres (244.6 sq. feet)

First Floor

Total area: approx. 54.0 sq. metres (581.0 sq. feet)