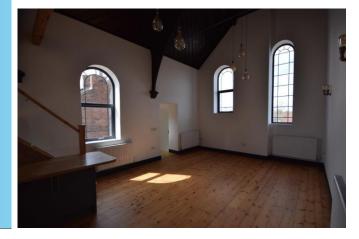

#### £1,200 pcm

Date available: 14th October 2023 Deposit: £1,384 Unfurnished Council Tax band:

- Stunning converted church
- 3 Bedroom
- Open plan lounge kitchen
- Bathroom
- mezzanine floor overlooking lounge
- Parking
- Patio area