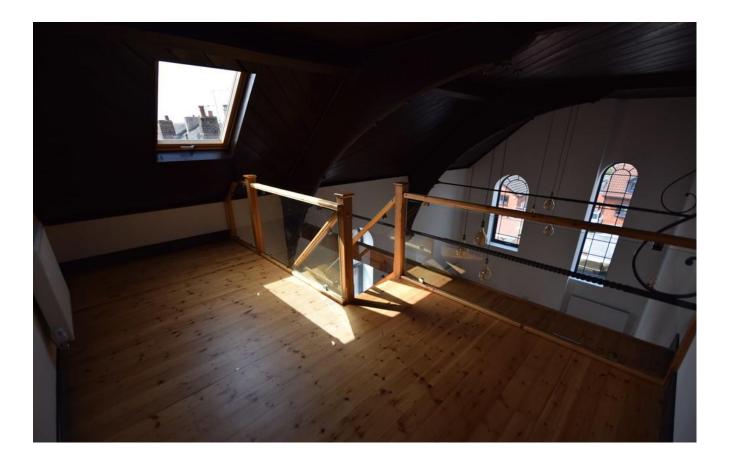

#### £1,200 pcm

Date available: 14th October 2023 Deposit: £1,384 Unfurnished Council Tax band:

- Stunning converted church
- 3 Bedroom
- Open plan lounge kitchen
- Bathroom
- mezzanine floor overlooking lounge
- Parking
- Patio area