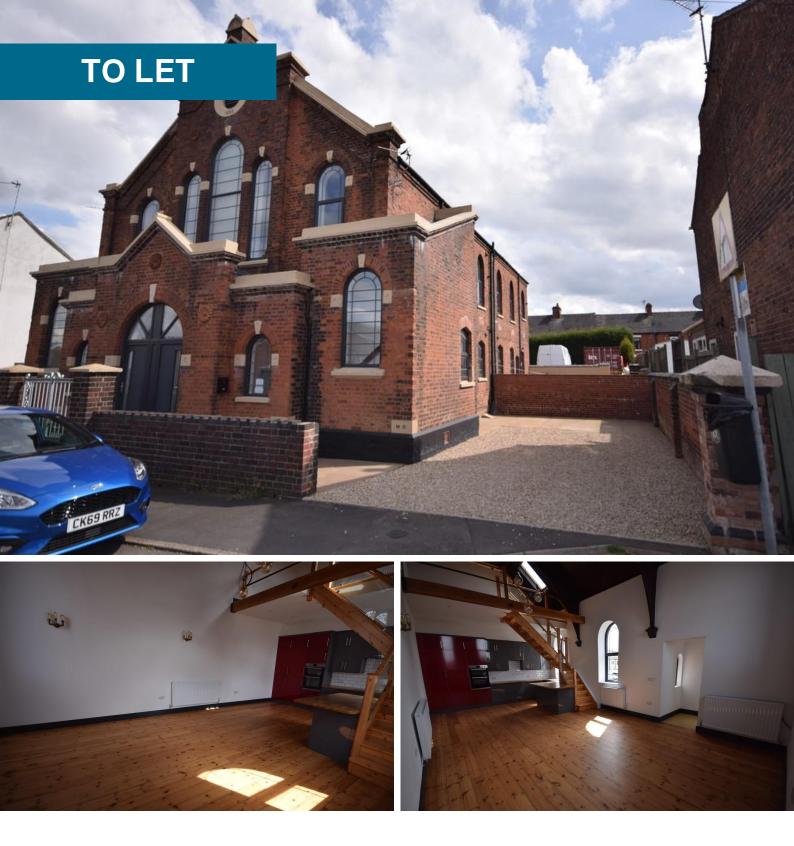

## High Street, Wood Lane

3 Bedrooms, 1 Bathroom, House

£1,200 pcm

#### £1,200 pcm

Date available: 14th October 2023 Deposit: £1,384 Unfurnished Council Tax band:

- Stunning converted church
- 3 Bedroom
- Open plan lounge kitchen
- Bathroom
- mezzanine floor overlooking lounge
- Parking
- Patio area