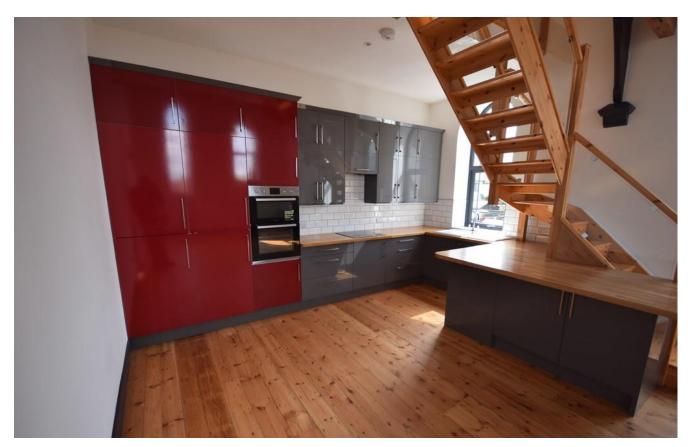

#### £1,200 pcm

Date available: 14th October 2023 Deposit: £1,384 Unfurnished Council Tax band:

- Stunning converted church
- 3 Bedroom
- Open plan lounge kitchen
- Bathroom
- mezzanine floor overlooking lounge
- Parking
- Patio area