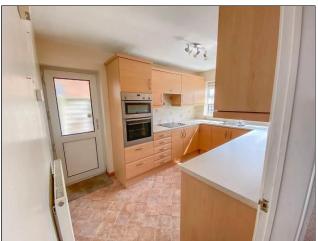

#### KITCHEN 12' 2" x 7' 9" (3.71m x 2.36m)

Double glazed window to rear aspect. Double glazed door providing access to rear garden. A range of base and eye level units incorporating roll top work surface with one and a half stainless steel sink drainer unit. Integrated electric oven with integrated grill. Electric hob with extractor hood above. Space for appliances. Tiled splash backs. Tile effect flooring.