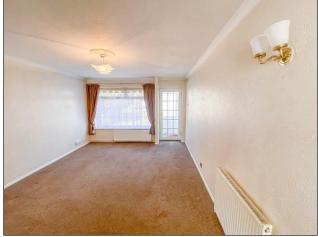

## LOUNGE 19' 6" x 11' 7" (5.94m x 3.53m)

Double glazed window to front aspect. Coving to ceiling. Radiator. Stairs to first floor accommodation with under stairs storage cupboard. Door to kitchen.

#### **DINING ROOM 11' 7" x 7' 6" (3.53m x 2.29m)**

Double glazed window to rear aspect. Coving to ceiling. Radiator.