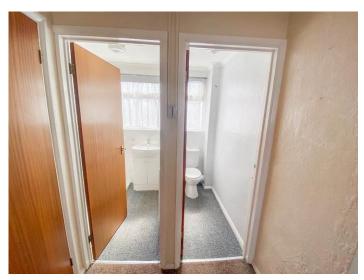

## BEDROOM THREE 11' 6" x 9' 3" (3.51m x 2.82m)

Double glazed window to front aspect. Radiator.

**SEPARATE WC** 

Obscure double glazed window to rear aspect. Low level WC.

#### **SHOWER ROOM**

Obscure double glazed window to rear aspect. A two piece suite comprising tiled shower cubicle and wash hand basin with vanity storage below. Radiator. Tiled walls.

The REAR GARDEN measuring approximately 50ft (15.24m) commencing with patio area. Laid to lawn. Flower and shrub borders. Gate providing access to front.