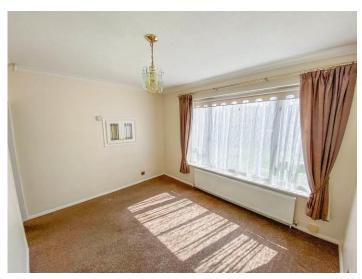

## FIRST FLOOR LANDING

Airing cupboard.

BEDROOM ONE 11' 7" x 11' 6" (3.53m x 3.51m) Double glazed window to front aspect. Radiator.

BEDROOM TWO 11' 7" x 7' 7" (3.53m x 2.31m)

Double glazed window to rear aspect. Radiator.

## BEDROOM THREE 11' 6" x 9' 3" (3.51m x 2.82m)

Double glazed window to front aspect. Radiator.

**SEPARATE WC** 

Obscure double glazed window to rear aspect. Low level WC.