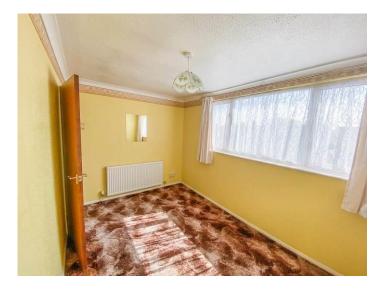

## BEDROOM THREE 11' 6" x 9' 3" (3.51m x 2.82m)

Double glazed window to front aspect. Radiator.

**SEPARATE WC** 

Obscure double glazed window to rear aspect. Low level WC.