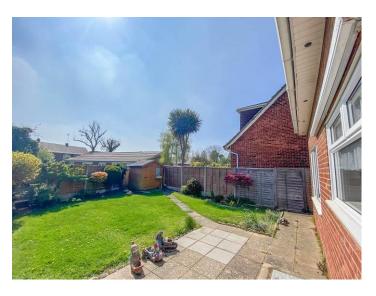

#### **SHOWER ROOM**

Obscure double glazed window to rear aspect. A two piece suite comprising tiled shower cubicle and wash hand basin with vanity storage below. Radiator. Tiled walls.

The REAR GARDEN measuring approximately 50ft (15.24m) commencing with patio area. Laid to lawn. Flower and shrub borders. Gate providing access to front.