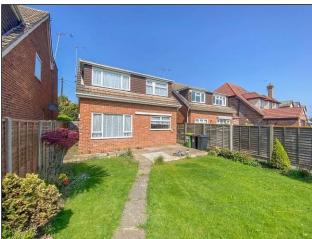

#### **SHOWER ROOM**

Obscure double glazed window to rear aspect. A two piece suite comprising tiled shower cubicle and wash hand basin with vanity storage below. Radiator. Tiled walls.

The REAR GARDEN measuring approximately 50ft (15.24m) commencing with patio area. Laid to lawn. Flower and shrub borders. Gate providing access to front.