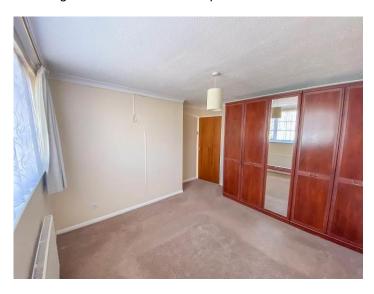

## FIRST FLOOR LANDING

Airing cupboard.

BEDROOM ONE 11' 7" x 11' 6" (3.53m x 3.51m) Double glazed window to front aspect. Radiator.

BEDROOM TWO 11' 7" x 7' 7" (3.53m x 2.31m)

Double glazed window to rear aspect. Radiator.