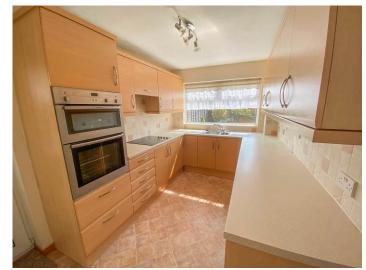

#### KITCHEN 12' 2" x 7' 9" (3.71m x 2.36m)

Double glazed window to rear aspect. Double glazed door providing access to rear garden. A range of base and eye level units incorporating roll top work surface with one and a half stainless steel sink drainer unit. Integrated electric oven with integrated grill. Electric hob with extractor hood above. Space for appliances. Tiled splash backs. Tile effect flooring.