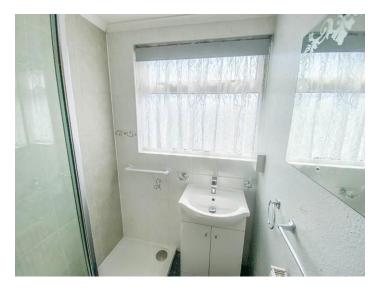

#### **SHOWER ROOM**

Obscure double glazed window to rear aspect. A two piece suite comprising tiled shower cubicle and wash hand basin with vanity storage below. Radiator. Tiled walls.

The REAR GARDEN measuring approximately 50ft (15.24m) commencing with patio area. Laid to lawn. Flower and shrub borders. Gate providing access to front.