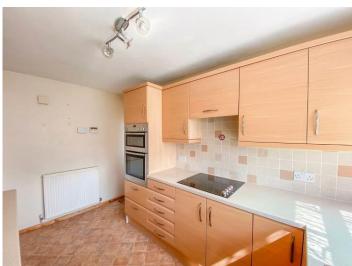

#### KITCHEN 12' 2" x 7' 9" (3.71m x 2.36m)

Double glazed window to rear aspect. Double glazed door providing access to rear garden. A range of base and eye level units incorporating roll top work surface with one and a half stainless steel sink drainer unit. Integrated electric oven with integrated grill. Electric hob with extractor hood above. Space for appliances. Tiled splash backs. Tile effect flooring.