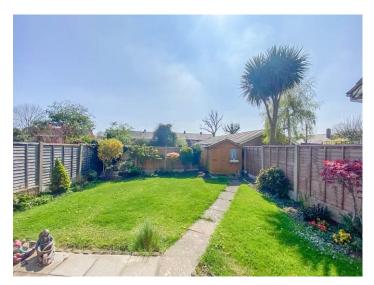

#### **SHOWER ROOM**

Obscure double glazed window to rear aspect. A two piece suite comprising tiled shower cubicle and wash hand basin with vanity storage below. Radiator. Tiled walls.

The REAR GARDEN measuring approximately 50ft (15.24m) commencing with patio area. Laid to lawn. Flower and shrub borders. Gate providing access to front.