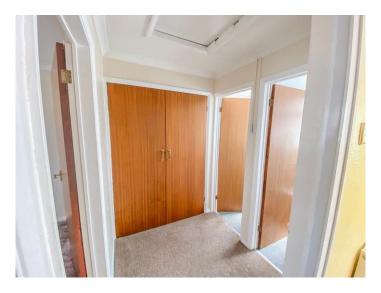

## FIRST FLOOR LANDING

Airing cupboard.

BEDROOM ONE 11' 7" x 11' 6" (3.53m x 3.51m) Double glazed window to front aspect. Radiator.

BEDROOM TWO 11' 7" x 7' 7" (3.53m x 2.31m)

Double glazed window to rear aspect. Radiator.