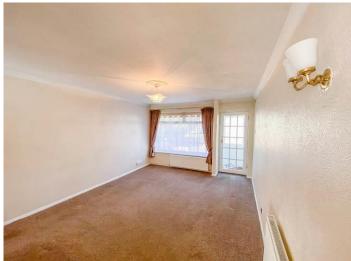

#### **DINING ROOM 11' 7" x 7' 6" (3.53m x 2.29m)**

Double glazed window to rear aspect. Coving to ceiling. Radiator.