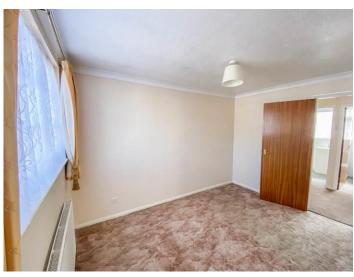

## LOUNGE 19' 6" x 11' 7" (5.94m x 3.53m)

Double glazed window to front aspect. Coving to ceiling. Radiator. Stairs to first floor accommodation with under stairs storage cupboard. Door to kitchen.