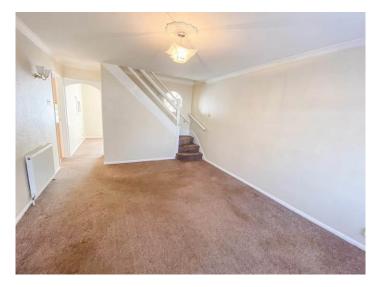

## LOUNGE 19' 6" x 11' 7" (5.94m x 3.53m)

Double glazed window to front aspect. Coving to ceiling. Radiator. Stairs to first floor accommodation with under stairs storage cupboard. Door to kitchen.