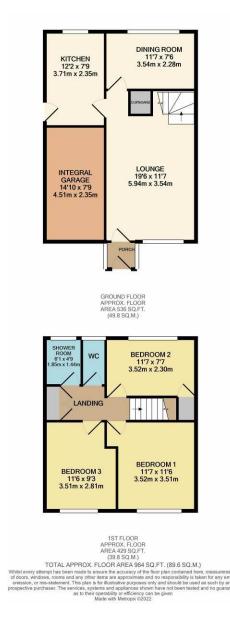

#### **ENTRANCE PORCH**

Door to entrance hall.

## LOUNGE 19' 6" x 11' 7" (5.94m x 3.53m)

Double glazed window to front aspect. Coving to ceiling. Radiator. Stairs to first floor accommodation with under stairs storage cupboard. Door to kitchen.

#### **DINING ROOM 11' 7" x 7' 6" (3.53m x 2.29m)**

Double glazed window to rear aspect. Coving to ceiling. Radiator.

#### KITCHEN 12' 2" x 7' 9" (3.71m x 2.36m)

Double glazed window to rear aspect. Double glazed door providing access to rear garden. A range of base and eye level units incorporating roll top work surface with one and a half stainless steel sink drainer unit. Integrated electric oven with integrated grill. Electric hob with extractor hood above. Space for appliances. Tiled splash backs. Tile effect flooring.

## FIRST FLOOR LANDING

Airing cupboard.

BEDROOM ONE 11' 7" x 11' 6" (3.53m x 3.51m) Double glazed window to front aspect. Radiator.

BEDROOM TWO 11' 7" x 7' 7" (3.53m x 2.31m)

Double glazed window to rear aspect. Radiator.

## BEDROOM THREE 11' 6" x 9' 3" (3.51m x 2.82m)

Double glazed window to front aspect. Radiator.

**SEPARATE WC** 

Obscure double glazed window to rear aspect. Low level WC.

#### **SHOWER ROOM**

Obscure double glazed window to rear aspect. A two piece suite comprising tiled shower cubicle and wash hand basin with vanity storage below. Radiator. Tiled walls.

The REAR GARDEN measuring approximately 50ft (15.24m) commencing with patio area. Laid to lawn. Flower and shrub borders. Gate providing access to front.

The FRONT has own driveway providing off street parking for several vehicles leading to INTEGRAL GARAGE with up and over door. Power and lighting.