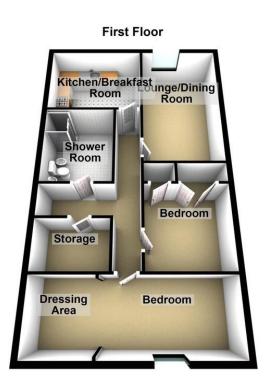

### Floorplans

#### Property Room Sizes

**ENTRANCE HALL** 

STORAGE 6' 9" X 5'8" (2.06M X 1.73M)

LOUNGE/DINER **17' 5" X 9' 6" (5.31M X 2.9M)**KITCHEN/BREAKFAST ROOM **12'3" X 9' 3" (3.73M X** 

2.82M)

BEDROOM 15' 8" X 8' 1" (4.78M X 2.46M)

DRESSING ROOM 6'9" X 6'6" (2.06M X 1.98M)

BEDROOM 11' 5" X 9' 2" (3.48M X 2.79M)

SHOWER ROOM 13' 3" X 9' 8" (4.04M X 2.95M)

PLEASE NOTE: These particulars whilst believed to be accurate are set out as a general outline only for guidance and do not constitute any part of an offer or contract intending, purchasers should not rely on them as statements or representations of fact, but must satisfy themselves by inspection or otherwise as to their accuracy. No person in this firm's employment has the authority to make or give representation or warranty in respect of the property. All room sizes are approximate and for general guidance only. They cannot be relied upon for fitting carpets, furniture etc.