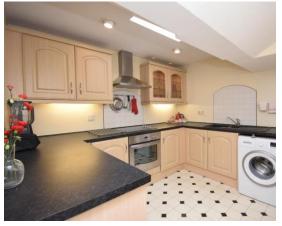

## Property summary

Next Home are delighted to bring this very spacious 2 bedroom apartment, bursting with character, to the market.

The apartment is situated on the 1st floor and is accessed through a communal entrance and stairwell with accommodation comprising: Entrance hall which gives access to all rooms on offer, large cupboard with full power, very spacious lounge/dining room, kitchen, 2 double bedrooms(one with dressing area) and a shower room.

#### Property Room Sizes

**ENTRANCE HALL** 

STORAGE 6' 9" X 5'8" (2.06M X 1.73M)

LOUNGE/DINER **17' 5" X 9' 6" (5.31M X 2.9M)**KITCHEN/BREAKFAST ROOM **12'3" X 9' 3" (3.73M X** 

2.82M)

BEDROOM 15' 8" X 8' 1" (4.78M X 2.46M)