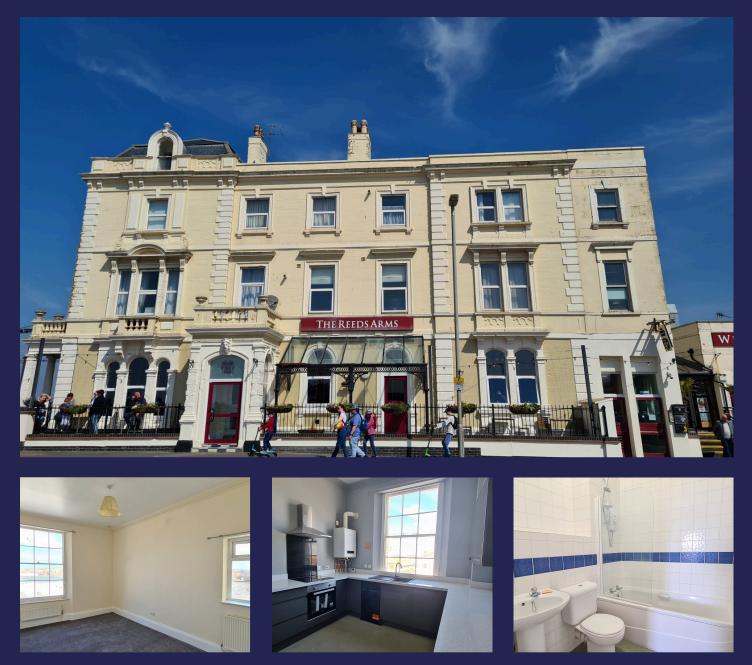

## Apartment 2, Reed Arms, Pier Street, Burnham-on-Sea, Somerset, TA8 1BT

# A 2ND FLOOR FLAT CLOSE TO SEA FRONT AND HIGH STREET

#### ACCOMMODATION

The Accommodation briefly comprises Entrance Hall with entry phone system, Lounge with dual aspect windows, Kitchen/Breakfast room with built in cooker, Bedroom, Bathroom, Gas Central Heating and Double Glazing.