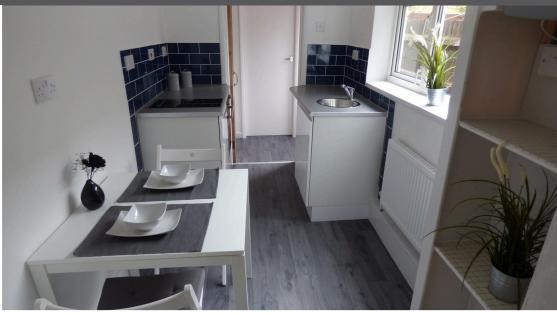

\*\*AVAILABLE FROM 23RD NOVEMBER\* \*360 VIRTUAL VIEWING AVAILABLE\*\* A fully furnished ground floor studio with a separate kitchen, bathroom and private rear garden. Briefly comprising of living/sleeping area, separate modern fitted kitchen with oven, hob, fridge/freezer, white suite family bathroom with a shower over the bath, private low maintenance rear garden.