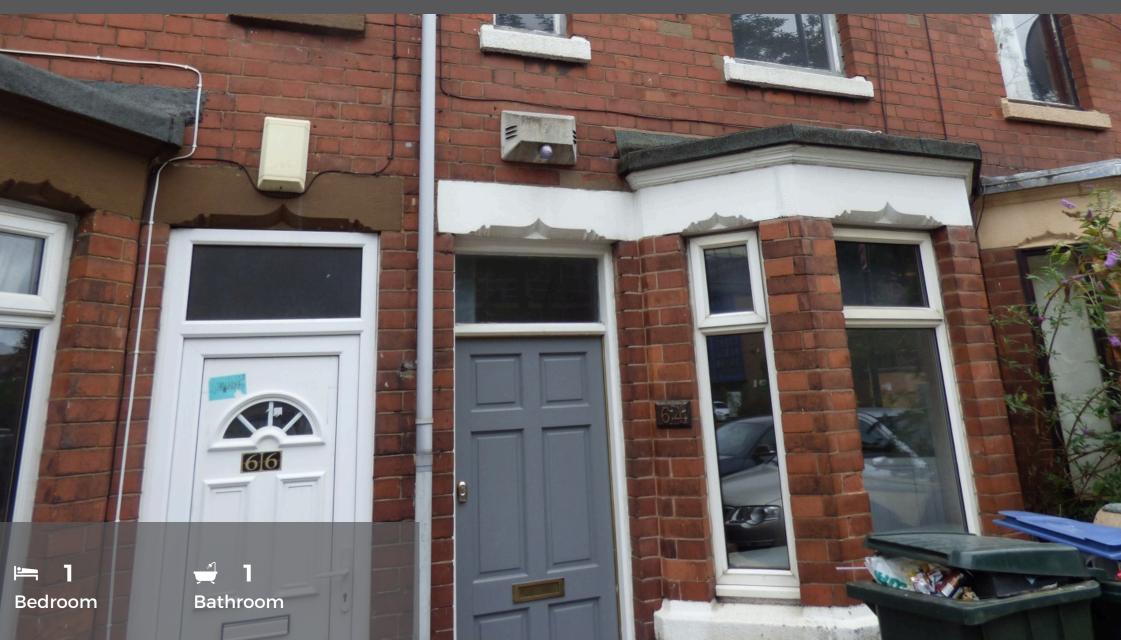

\*\*AVAILABLE FROM 23RD NOVEMBER\* \*360 VIRTUAL VIEWING AVAILABLE\*\* A fully furnished ground floor studio with a separate kitchen, bathroom and private rear garden. Briefly comprising of living/sleeping area, separate modern fitted kitchen with oven, hob, fridge/freezer, white suite family bathroom with a shower over the bath, private low maintenance rear garden.

## £595 pcm Lockhurst Lane, Coventry, CV6 5PB