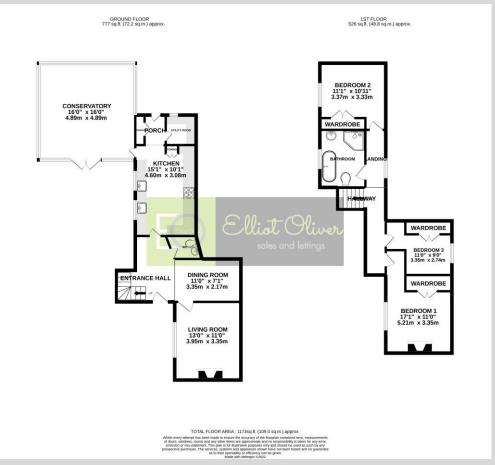

The ground floor consists of: entrance hallway with study area and cloakroom, separate lounge with feature fire place, a large fully fitted kitchen with a gas hob and electric oven. There is also a separate utility room with room for a washing machine and tumble dryer. The kitchen leads to a large conservatory with French doors opening out to a private courtyard area with space for a hot tub and large garden. On the first floor there are three double bedrooms all with fitted wardrobes and a modern bathroom with roll top bath and large shower cubicle. The property also benefits from gas central heating, double glazing and a private driveway leading to off-road parking for several cars.