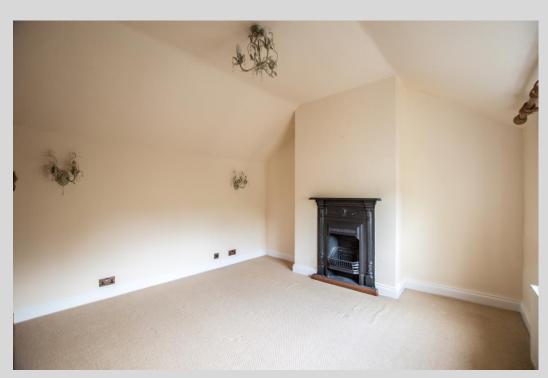

The ground floor consists of: entrance hallway with study area and cloakroom, separate lounge with feature fire place, a large fully fitted kitchen with a gas hob and electric oven. There is also a separate utility room with room for a washing machine and tumble dryer. The kitchen leads to a large conservatory with French doors opening out to a private courtyard area with space for a hot tub and large garden. On the first floor there are three double bedrooms all with fitted wardrobes and a modern bathroom with roll top bath and large shower cubicle. The property also benefits from gas central heating, double glazing and a private driveway leading to off-road parking for several cars.