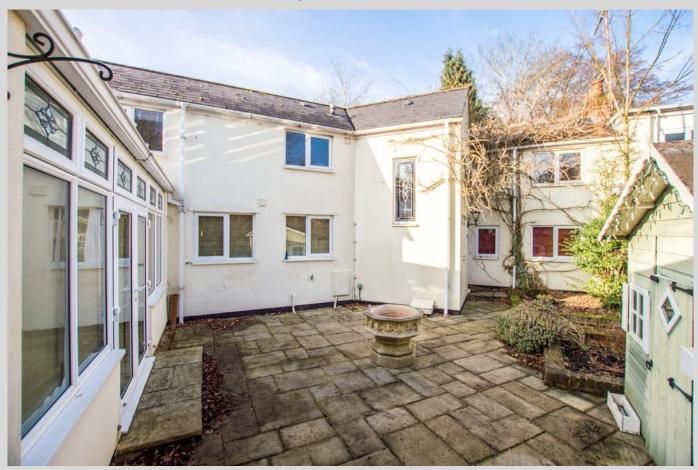

The ground floor consists of: entrance hallway with study area and cloakroom, separate lounge with feature fire place, a large fully fitted kitchen with a gas hob and electric oven. There is also a separate utility room with room for a washing machine and tumble dryer. The kitchen leads to a large conservatory with French doors opening out to a private courtyard area with space for a hot tub and large garden. On the first floor there are three double bedrooms all with fitted wardrobes and a modern bathroom with roll top bath and large shower cubicle. The property also benefits from gas central heating, double glazing and a private driveway leading to off-road parking for several cars.