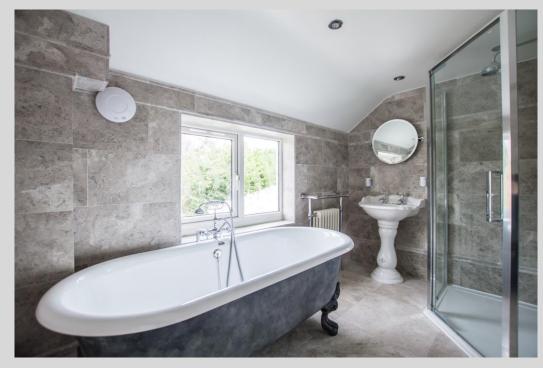

The ground floor consists of: entrance hallway with study area and cloakroom, separate lounge with feature fire place, a large fully fitted kitchen with a gas hob and electric oven. There is also a separate utility room with room for a washing machine and tumble dryer. The kitchen leads to a large conservatory with French doors opening out to a private courtyard area with space for a hot tub and large garden. On the first floor there are three double bedrooms all with fitted wardrobes and a modern bathroom with roll top bath and large shower cubicle. The property also benefits from gas central heating, double glazing and a private driveway leading to off-road parking for several cars.