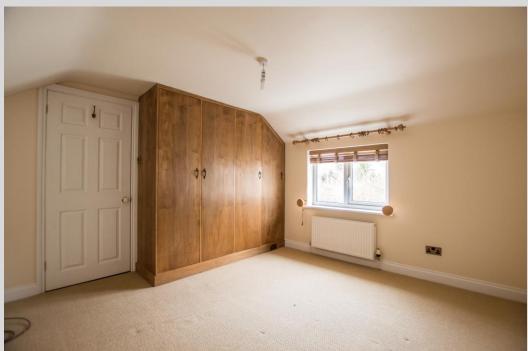

The ground floor consists of: entrance hallway with study area and cloakroom, separate lounge with feature fire place, a large fully fitted kitchen with a gas hob and electric oven. There is also a separate utility room with room for a washing machine and tumble dryer. The kitchen leads to a large conservatory with French doors opening out to a private courtyard area with space for a hot tub and large garden. On the first floor there are three double bedrooms all with fitted wardrobes and a modern bathroom with roll top bath and large shower cubicle. The property also benefits from gas central heating, double glazing and a private driveway leading to off-road parking for several cars.