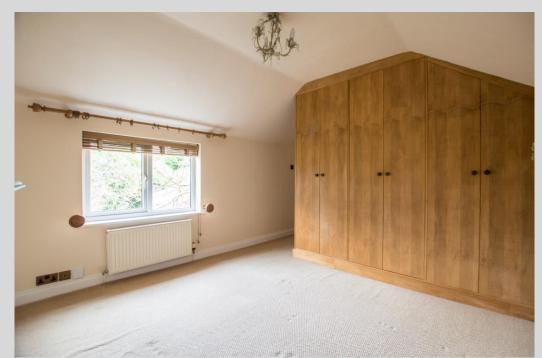

The ground floor consists of: entrance hallway with study area and cloakroom, separate lounge with feature fire place, a large fully fitted kitchen with a gas hob and electric oven. There is also a separate utility room with room for a washing machine and tumble dryer. The kitchen leads to a large conservatory with French doors opening out to a private courtyard area with space for a hot tub and large garden. On the first floor there are three double bedrooms all with fitted wardrobes and a modern bathroom with roll top bath and large shower cubicle. The property also benefits from gas central heating, double glazing and a private driveway leading to off-road parking for several cars.