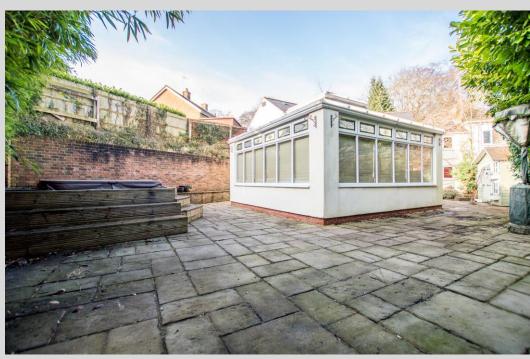

The ground floor consists of: entrance hallway with study area and cloakroom, separate lounge with feature fire place, a large fully fitted kitchen with a gas hob and electric oven. There is also a separate utility room with room for a washing machine and tumble dryer. The kitchen leads to a large conservatory with French doors opening out to a private courtyard area with space for a hot tub and large garden. On the first floor there are three double bedrooms all with fitted wardrobes and a modern bathroom with roll top bath and large shower cubicle. The property also benefits from gas central heating, double glazing and a private driveway leading to off-road parking for several cars.