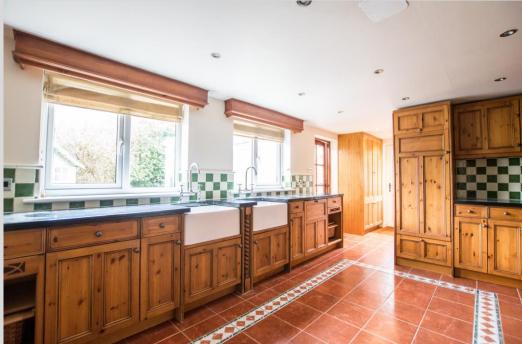

The ground floor consists of: entrance hallway with study area and cloakroom, separate lounge with feature fire place, a large fully fitted kitchen with a gas hob and electric oven. There is also a separate utility room with room for a washing machine and tumble dryer. The kitchen leads to a large conservatory with French doors opening out to a private courtyard area with space for a hot tub and large garden. On the first floor there are three double bedrooms all with fitted wardrobes and a modern bathroom with roll top bath and large shower cubicle. The property also benefits from gas central heating, double glazing and a private driveway leading to off-road parking for several cars.