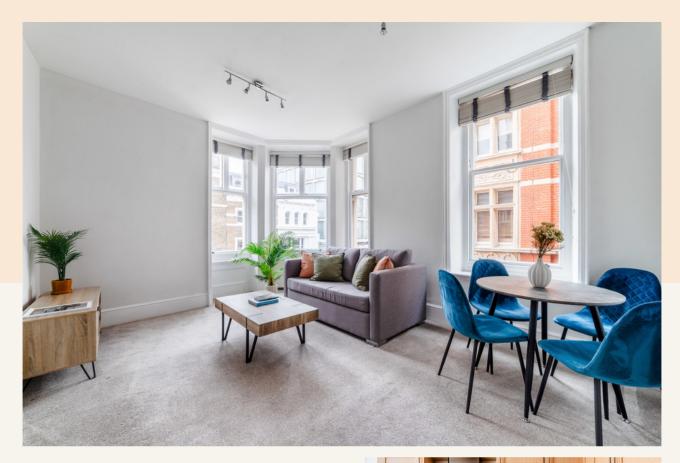

#### Overview

A great one bedroom flat with high ceilings on the second floor of this popular mansion block. The apartment has a good size bedroom, a bright living room and a separate eat-in kitchen. There is a shower room and an extra cloakroom. The apartment is furnished and available immediately, 1 to 3 year contract, straight or with a minimum 6 months mutual break clause as negotiated. Internet service is included in rent.