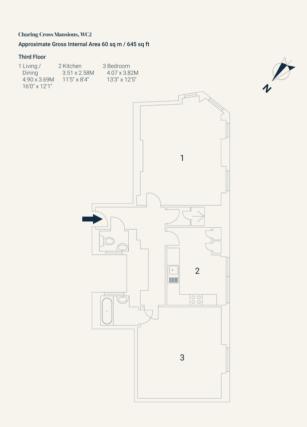

# **People Make Places**

Charing Cross Road, Covent Garden

1 bedroom | 645 sq ft

A good size, one bedroom furnished flat in this popular, period residential block located between St Martin's Lane and Charing Cross Road.

#### Overview

A great one bedroom flat with high ceilings on the second floor of this popular mansion block. The apartment has a good size bedroom, a bright living room and a separate eat-in kitchen. There is a shower room and an extra cloakroom. The apartment is furnished and available immediately, 1 to 3 year contract, straight or with a minimum 6 months mutual break clause as negotiated. Internet service is included in rent.