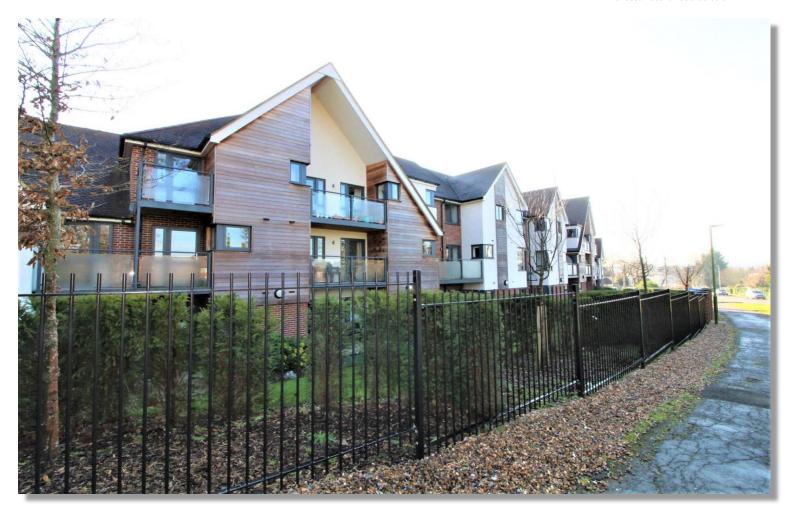

#### \*\*MUST BE OVER 70 AND IN GOOD HEALTH \*\*

An extremely well presented 2-bedroom ground floor retirement apartment set within this popular McCarthy & Stone Development. The property benefits from a modern kitchen, wet room, separate cloakroom and private access onto a patio garden area. This development has a resident's lounge, guest suite, restaurant, laundry room, lift to all floors and lovely communal gardens and is within easy access to local shopping and transport facilities.

#### **DESCRIPTION**

\*\*MUST BE OVER 70 AND IN GOOD HEALTH \*\*

An extremely well presented 2-bedroom ground floor retirement apartment set within this popular McCarthy & Stone Development. The property benefits from a modern kitchen, wet room, separate cloakroom and private access onto a patio garden area. This development has a resident's lounge, guest suite, restaurant, laundry room, lift to all floors and lovely communal gardens and is within easy access to local shopping and transport facilities.

#### **LOCATION**

This property is situated on Darkes Lane, which is one of the principal roads through Potters Bar and a conservation area. This property is within walking distance for the local shops, restaurants and Potters Bar railway station which provides a fast and frequent service into London (Kings Cross/ Moorgate). The M25 and A1(M) are only a short drive away.