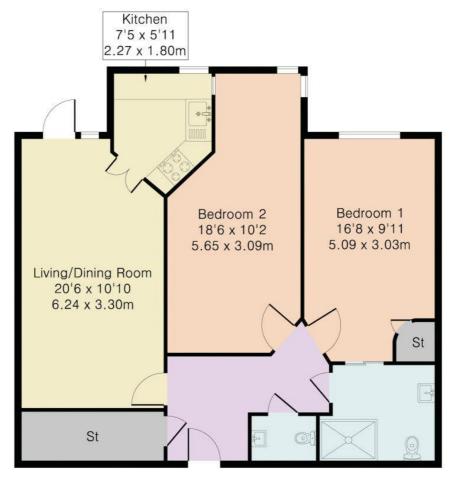

#### **ACCOMMODATION**

Hallway
Living Room
Kitchen
Bedroom 1
Bedroom 2 with Fitted Furniture
Bathroom/Wetroom
Separate Cloakroom
2 Built in Storage Cupboards
Door out to Patio Garden Area
Parking

## Approximate Gross Internal Area 840 sq ft - 78 sq m

Ground Floor