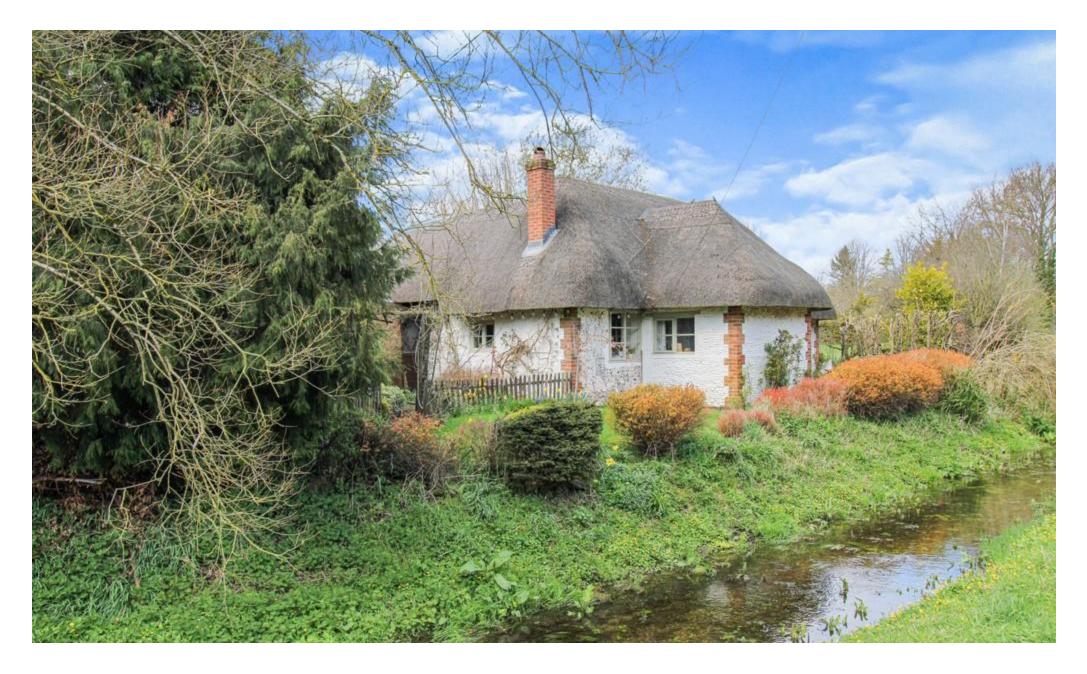

## 2 Bedroom Home Collingbourne Ducis, Wiltshire

- 18th Century Detached Cottage
- Sought After Village Location
- Grade II Listed
- Two Bedrooms

This detached Grade II listed thatched cottage was built in the 18th Century of single storey construction and retains many period features. A footbridge crossing the River Bourne and pathway, leads to the cottage. A wooden entrance porch gives access to the main living area. The fully fitted kitchen is arranged in a galley style with wooden worktops and ample fitted units and Aga. At one end is an open fireplace with a brick surround. The kitchen opens into the living space which is currently used as both a dining and sitting area. There are two double bedrooms, both double aspect, situated off the sitting room. The bathroom has attractive panelling as well as electric under floor heating which also extends through the kitchen.