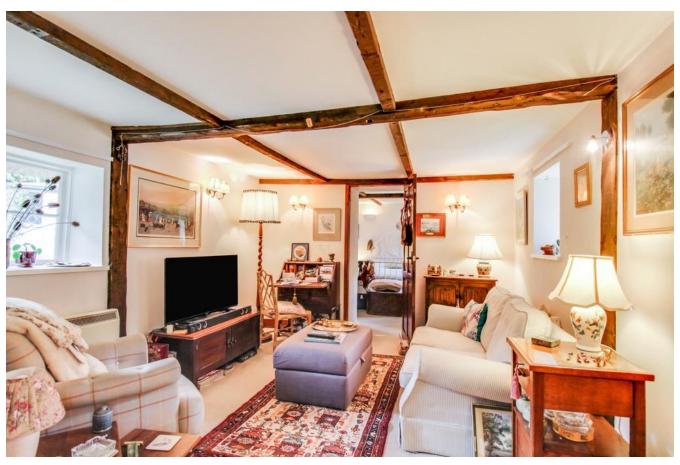

## 2 Bedroom Home Collingbourne Ducis, Wiltshire

- 18th Century Detached Cottage
- Sought After Village Location
- Grade II Listed
- Two Bedrooms

This detached Grade II listed thatched cottage was built in the 18th Century of single storey construction and retains many period features. A footbridge crossing the River Bourne and pathway, leads to the cottage. A wooden entrance porch gives access to the main living area. The fully fitted kitchen is arranged in a galley style with wooden worktops and ample fitted units and Aga. At one end is an open fireplace with a brick surround. The kitchen opens into the living space which is currently used as both a dining and sitting area. There are two double bedrooms, both double aspect, situated off the sitting room. The bathroom has attractive panelling as well as electric under floor heating which also extends through the kitchen.