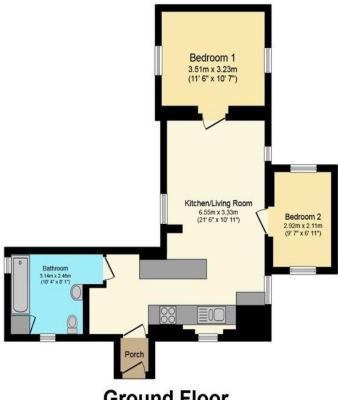

**Ground Floor** 

Floor area 57 sq.m. (614 sq.ft.) approx

Total floor area 57 sq.m. (614 sq.ft.) approx

This Floor Plan is for illustration purposes only and may not be representative of the property. The position and size of doors, windows and other features are approximate. Unauthorized reproduction prohibited. © PropertyBOX