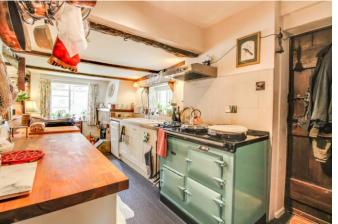

## 2 Bedroom Home Collingbourne Ducis, Wiltshire

- 18th Century Detached Cottage
- Sought After Village Location
- Grade II Listed
- Two Bedrooms

This detached Grade II listed thatched cottage was built in the 18th Century of single storey construction and retains many period features. A footbridge crossing the River Bourne and pathway, leads to the cottage. A wooden entrance porch gives access to the main living area. The fully fitted kitchen is arranged in a galley style with wooden worktops and ample fitted units and Aga. At one end is an open fireplace with a brick surround. The kitchen opens into the living space which is currently used as both a dining and sitting area. There are two double bedrooms, both double aspect, situated off the sitting room. The bathroom has attractive panelling as well as electric under floor heating which also extends through the kitchen.